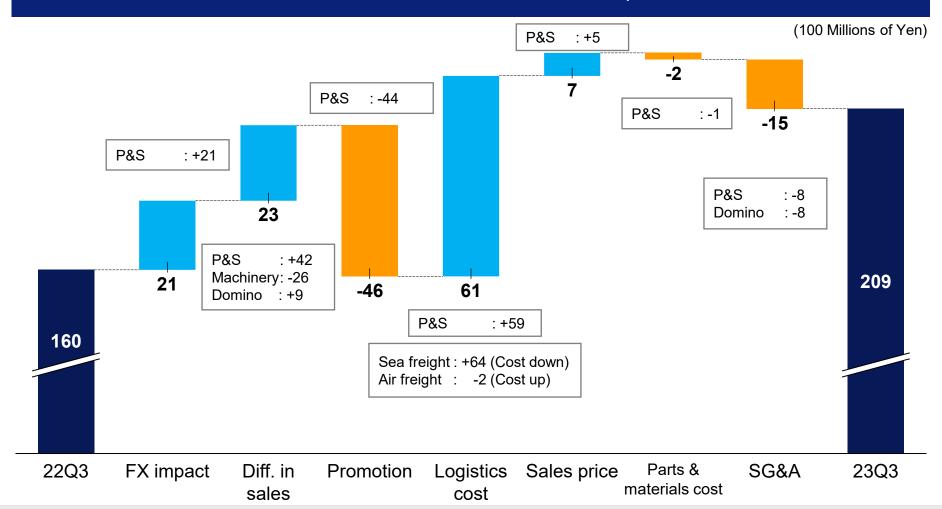

### FY2023 Q3 Main Factors for Changes in Business Segment Profit

Despite higher sales promotion and SG&A costs and effects from lower sales in the Machinery business, business segment profit was up substantially due to lower logistics costs and higher consumables sales in the P&S business, as well as positive FX effects.

#### Business segment profit

20.9 billion yen/+30.3% (year-on-year)

✓ Despite higher sales promotion and SG&A costs and effects from lower sales in the Machinery business, business segment profit was up substantially due to lower logistics costs and higher consumables sales in the P&S business, as well as positive FX effects.