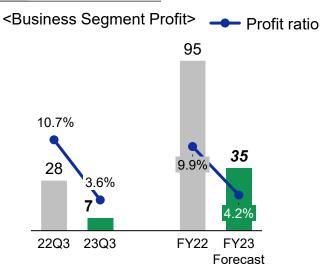

### Machinery Sales Revenue & Profit

|                            | 22Q3 | 23Q3 | Change | Change<br>w/o FX |
|----------------------------|------|------|--------|------------------|
| Sales revenue              | 257  | 187  | -27.2% | -28.8%           |
| Machine tools              | 177  | 98   | -44.9% | -45.4%           |
| Americas                   | 13   | 8    | -36.2% | -                |
| Europe                     | 12   | 7    | -38.1% | -                |
| Asia & others              | 123  | 55   | -55.1% | -                |
| Japan                      | 30   | 27   | -9.2%  | -                |
| Industrial sewing machines | 80   | 89   | 12.4%  | 8.1%             |
| Americas                   | 28   | 33   | 19.5%  | 16.9%            |
| Europe                     | 17   | 18   | 5.9%   | -3.5%            |
| Asia & others              | 31   | 33   | 8.1%   | 4.5%             |
| Japan                      | 4    | 5    | 22.7%  | 22.7%            |
|                            |      |      |        |                  |
| Business segment profit    | 28   | 7    | -75.7% | -                |
| Operating profit           | 26   | 6    | -77.4% | -                |

| FY22 | FY23     | Change | Change |
|------|----------|--------|--------|
| ГІДД | Forecast | vs LY  | w/o FX |
| 964  | 828      | -14.1% | -16.2% |
| 613  | 451      | -26.4% | -26.8% |
| 41   | 35       | -14.2% | -      |
| 38   | 36       | -4.7%  | -      |
| 432  | 254      | -41.2% | -      |
| 103  | 126      | 23.2%  | -      |
| 351  | 377      | 7.4%   | 2.2%   |
| 105  | 125      | 18.8%  | 13.1%  |
| 74   | 86       | 16.4%  | 7.9%   |
| 155  | 146      | -5.6%  | -9.3%  |
| 17   | 20       | 15.7%  | 15.7%  |
|      |          |        |        |
| 95   | 35       | -63.3% | -      |