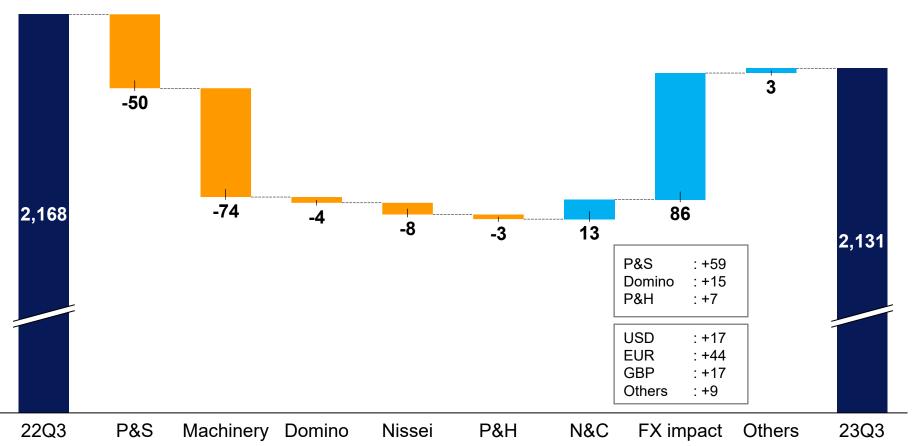

### FY2023 Q3 Main Factors for Changes in Sales Revenue

Sales revenue was down despite positive FX effects, due to effects on the Machinery business from sluggish market conditions in China and Asia, lower hardware sales in the P&S business, and other factors.

<sup>\*</sup> Amounts of change are on a results basis excluding foreign exchange effects

#### **♦** Sales revenue

213.1 billion yen/-1.7% (year-on-year)

✓ Sales revenue was down despite positive FX effects, due to effects on the Machinery business from sluggish market conditions in China and Asia, lower hardware sales in the P&S business and other factors.