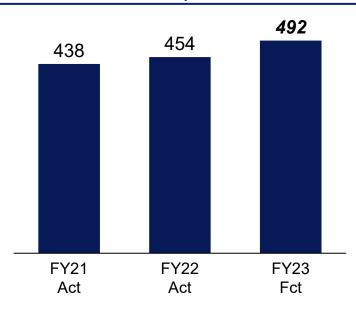

#### **Breakdown by business (R&D)**

|                        | FY21 | FY22 | FY23 |
|------------------------|------|------|------|
| Industrial area        | 103  | 123  | 134  |
| Consumer area & Others | 335  | 331  | 358  |
| Total                  | 438  | 454  | 492  |