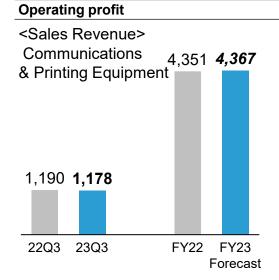

# **Printing & Solutions Sales Revenue & Profit**

(100 Millions of Yen)

|                                     | 22Q3  | 23Q3  | Change | Change<br>w/o FX |
|-------------------------------------|-------|-------|--------|------------------|
| Sales revenue                       | 1,337 | 1,346 | 0.7%   | -3.8%            |
| Communications & printing equipment | 1,190 | 1,178 | -1.0%  | -5.4%            |
| Americas                            | 472   | 426   | -9.9%  | -11.5%           |
| Europe                              | 369   | 396   | 7.2%   | -2.5%            |
| Asia & others                       | 217   | 222   | 2.4%   | -1.1%            |
| Japan (incl. OEM)                   | 131   | 134   | 2.5%   | 1.4%             |
| Labeling                            | 148   | 168   | 13.9%  | 9.0%             |
| Americas                            | 64    | 73    | 13.2%  | 11.3%            |
| Europe                              | 49    | 55    | 11.3%  | 1.3%             |
| Asia & others                       | 23    | 29    | 23.5%  | 19.5%            |
| Japan                               | 11    | 12    | 8.8%   | 8.7%             |
| Business segment profit             | 91    | 164   | 80.6%  |                  |

102

|       |                  |                 | (1001)           |
|-------|------------------|-----------------|------------------|
| FY22  | FY23<br>Forecast | Change<br>vs LY | Change<br>w/o FX |
| 4,967 | 5,025            | 1.2%            | -3.6%            |
| 4,351 | 4,367            | 0.4%            | -4.4%            |
| 1,688 | 1,726            | 2.3%            | -2.2%            |
| 1,351 | 1,366            | 1.1%            | -6.5%            |
| 847   | 848              | 0.1%            | -2.6%            |
| 464   | 428              | -7.9%           | -9.3%            |
| 617   | 657              | 6.6%            | 1.7%             |
| 286   | 296              | 3.7%            | -0.8%            |
| 186   | 208              | 11.5%           | 3.4%             |
| 98    | 104              | 5.8%            | 3.5%             |
| 46    | 49               | 6.2%            | 6.2%             |
|       |                  |                 |                  |
| 371   | 547              | 47.5%           | -                |
| 365   | 531              | 45.7%           | -                |