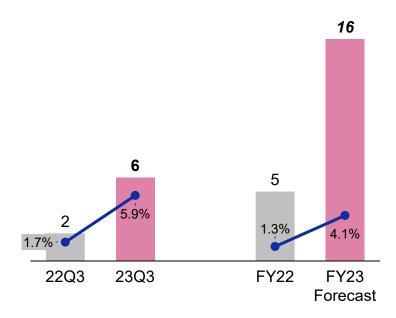

# Network & Contents Sales Revenue & Profit

|                         | 22Q3 | 23Q3 | Change          |
|-------------------------|------|------|-----------------|
| Sales revenue           | 91   | 104  | 14.7%           |
| Business segment profit | 2    | 6    | Approx.<br>4.1X |
| Operating profit        | 1    | 6    | Approx.<br>6.1X |

| FY22 | FY23<br>Forecast | Change<br>vs LY |  |  |
|------|------------------|-----------------|--|--|
| 353  | 386              | 9.5%            |  |  |
|      |                  |                 |  |  |
| 5    | 16               | Approx.<br>3.5X |  |  |
| 8    | 16               | Approx.<br>2.0X |  |  |