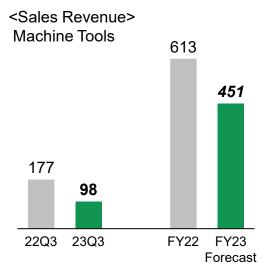

### Machinery Sales Revenue & Profit

|                            | 22Q3 | 23Q3 | Change | Change<br>w/o FX |
|----------------------------|------|------|--------|------------------|
| Sales revenue              | 257  | 187  | -27.2% | -28.8%           |
| Machine tools              | 177  | 98   | -44.9% | -45.4%           |
| Americas                   | 13   | 8    | -36.2% | -                |
| Europe                     | 12   | 7    | -38.1% | -                |
| Asia & others              | 123  | 55   | -55.1% | -                |
| Japan                      | 30   | 27   | -9.2%  | -                |
| Industrial sewing machines | 80   | 89   | 12.4%  | 8.1%             |
| Americas                   | 28   | 33   | 19.5%  | 16.9%            |
| Europe                     | 17   | 18   | 5.9%   | -3.5%            |
| Asia & others              | 31   | 33   | 8.1%   | 4.5%             |
| Japan                      | 4    | 5    | 22.7%  | 22.7%            |
|                            |      |      |        |                  |
| Business segment profit    | 28   | 7    | -75.7% | -                |
| Operating profit           | 26   | 6    | -77.4% | -                |

| FY22 | FY23     | Change | Change |
|------|----------|--------|--------|
| ГІДД | Forecast | vs LY  | w/o FX |
| 964  | 828      | -14.1% | -16.2% |
| 613  | 451      | -26.4% | -26.8% |
| 41   | 35       | -14.2% | -      |
| 38   | 36       | -4.7%  | -      |
| 432  | 254      | -41.2% | -      |
| 103  | 126      | 23.2%  | -      |
| 351  | 377      | 7.4%   | 2.2%   |
| 105  | 125      | 18.8%  | 13.1%  |
| 74   | 86       | 16.4%  | 7.9%   |
| 155  | 146      | -5.6%  | -9.3%  |
| 17   | 20       | 15.7%  | 15.7%  |
|      |          |        |        |
| 95   | 35       | -63.3% | -      |