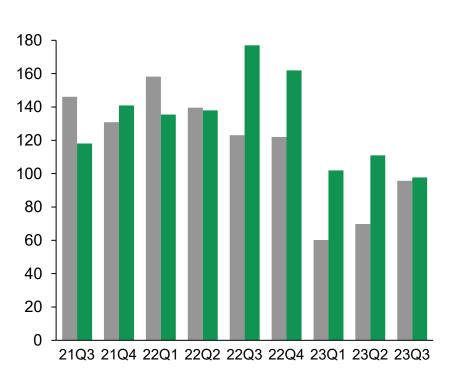

### **Machinery (Machine Tools) Order Trends**

(100 Millions of Yen)

(Reference) Machine tool statistics of the

Domestic demand Demand from overseas except China -- China 2,200 2,000 1,800 1,600 1,400 1,200 1,000 800 600 400 200 21Q3 21Q4 22Q1 22Q2 22Q3 22Q4 23Q1 23Q2 23Q3

<sup>\*</sup> Total amount of domestic and overseas orders for hardware products Overseas orders are converted into yen using the exchange rate for each quarter

<sup>\*</sup> Source: Major machine tool statistics of the Japan Machine Tool Builders' Association