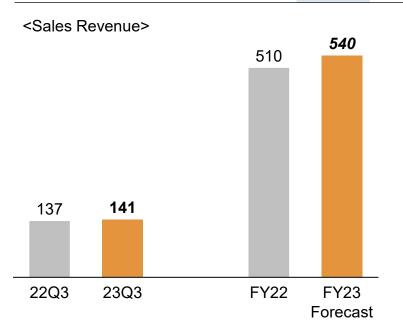

# Personal & Home Sales Revenue & Profit

|               | 22Q3 | 23Q3 | Change | Change<br>w/o FX |
|---------------|------|------|--------|------------------|
| Sales revenue | 137  | 141  | 2.7%   | -2.3%            |
| Americas      | 84   | 79   | -6.1%  | -9.4%            |
| Europe        | 33   | 41   | 24.9%  | 13.6%            |
| Asia & others | 14   | 14   | 1.4%   | -1.4%            |
| Japan         | 6    | 7    | 7.5%   | 7.5%             |

| FY22 | FY23<br>Forecast | Change<br>vs LY | Change<br>w/o FX |
|------|------------------|-----------------|------------------|
| 510  | 540              | 5.9%            | 0.7%             |
| 316  | 335              | 6.0%            | 0.8%             |
| 112  | 122              | 8.9%            | 1.1%             |
| 52   | 54               | 2.6%            | 0.5%             |
| 29   | 29               | -1.2%           | -1.2%            |