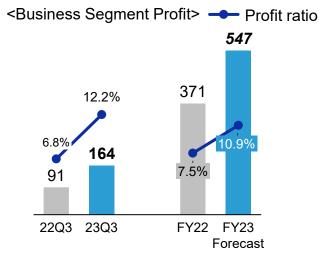

# **Printing & Solutions Sales Revenue & Profit**

(100 Millions of Yen)

|                                     | 22Q3  | 23Q3  | Change | Change<br>w/o FX |
|-------------------------------------|-------|-------|--------|------------------|
| Sales revenue                       | 1,337 | 1,346 | 0.7%   | -3.8%            |
| Communications & printing equipment | 1,190 | 1,178 | -1.0%  | -5.4%            |
| Americas                            | 472   | 426   | -9.9%  | -11.5%           |
| Europe                              | 369   | 396   | 7.2%   | -2.5%            |
| Asia & others                       | 217   | 222   | 2.4%   | -1.1%            |
| Japan (incl. OEM)                   | 131   | 134   | 2.5%   | 1.4%             |
| Labeling                            | 148   | 168   | 13.9%  | 9.0%             |
| Americas                            | 64    | 73    | 13.2%  | 11.3%            |
| Europe                              | 49    | 55    | 11.3%  | 1.3%             |
| Asia & others                       | 23    | 29    | 23.5%  | 19.5%            |
| Japan                               | 11    | 12    | 8.8%   | 8.7%             |
| Business segment profit             | 91    | 164   | 80.6%  |                  |

102

|       |                  |                 | (1001)           |
|-------|------------------|-----------------|------------------|
| FY22  | FY23<br>Forecast | Change<br>vs LY | Change<br>w/o FX |
| 4,967 | 5,025            | 1.2%            | -3.6%            |
| 4,351 | 4,367            | 0.4%            | -4.4%            |
| 1,688 | 1,726            | 2.3%            | -2.2%            |
| 1,351 | 1,366            | 1.1%            | -6.5%            |
| 847   | 848              | 0.1%            | -2.6%            |
| 464   | 428              | -7.9%           | -9.3%            |
| 617   | 657              | 6.6%            | 1.7%             |
| 286   | 296              | 3.7%            | -0.8%            |
| 186   | 208              | 11.5%           | 3.4%             |
| 98    | 104              | 5.8%            | 3.5%             |
| 46    | 49               | 6.2%            | 6.2%             |
|       |                  |                 |                  |
| 371   | 547              | 47.5%           | -                |
| 365   | 531              | 45.7%           | -                |