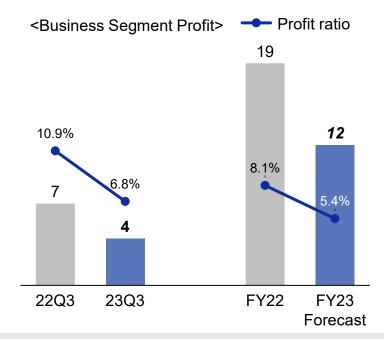

### Nissei Sales Revenue & Profit

|                         | 22Q3 | 23Q3 | Change | Change<br>w/o FX |
|-------------------------|------|------|--------|------------------|
| Sales revenue           | 61   | 53   | -11.9% | -13.0%           |
| Americas                | 11   | 8    | -31.1% | -33.3%           |
| Europe                  | -    | -    | -      | -                |
| Asia & others           | 10   | 9    | -9.1%  | -13.6%           |
| Japan                   | 40   | 37   | -7.3%  | -7.3%            |
|                         |      |      |        |                  |
| Business segment profit | 7    | 4    | -45.1% | -                |
| Operating profit        | 7    | 4    | -44.2% | -                |

| FY22 | FY23<br>Forecast | Change<br>vs LY | Change<br>w/o FX |
|------|------------------|-----------------|------------------|
| 235  | 222              | -5.5%           | -6.8%            |
| 38   | 37               | -3.4%           | -9.1%            |
| -    | -                | -               | -                |
| 37   | 36               | -2.4%           | -5.0%            |
| 160  | 149              | -6.7%           | -6.7%            |
|      |                  |                 |                  |
| 19   | 12               | -36.9%          | -                |
| 18   | 13               | -28.5%          | -                |