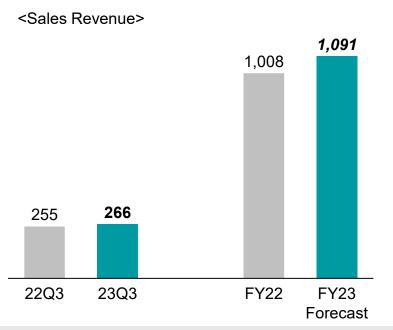

# Domino Sales Revenue & Profit

|                         | 22Q3 | 23Q3 | Change | Change<br>w/o FX |
|-------------------------|------|------|--------|------------------|
| Sales revenue           | 255  | 266  | 4.4%   | -1.6%            |
| Americas                | 63   | 72   | 14.0%  | -2.1%            |
| Europe                  | 108  | 111  | 2.1%   | -1.2%            |
| Asia & others           | 73   | 74   | 1.6%   | -0.5%            |
| Japan                   | 10   | 9    | -10.2% | -10.2%           |
|                         |      |      |        |                  |
| Business segment profit | 11   | 7    | -38.7% | -                |
| Operating profit        | 3    | 2    | -21.9% | -                |

| FY22  | FY23<br>Forecast | Change<br>vs LY | Change<br>w/o FX |
|-------|------------------|-----------------|------------------|
| 1,008 | 1,091            | 8.2%            | 3.1%             |
| 243   | 275              | 13.3%           | 0.3%             |
| 437   | 471              | 7.9%            | 3.4%             |
| 288   | 306              | 6.5%            | 6.6%             |
| 41    | 39               | -6.4%           | -6.4%            |
|       |                  |                 |                  |
| 56    | 56               | 0.5%            | -                |
| -58   | 55               | -               | -                |