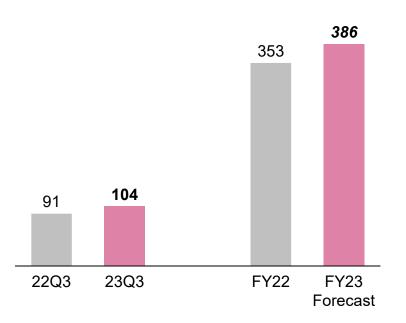

# Network & Contents Sales Revenue & Profit

|                         | 22Q3 | 23Q3 | Change          |
|-------------------------|------|------|-----------------|
| Sales revenue           | 91   | 104  | 14.7%           |
| Business segment profit | 2    | 6    | Approx.<br>4.1X |
| Operating profit        | 1    | 6    | Approx.<br>6.1X |

| FY22 | FY23<br>Forecast | Change<br>vs LY |  |  |
|------|------------------|-----------------|--|--|
| 353  | 386              | 9.5%            |  |  |
|      |                  |                 |  |  |
| 5    | 16               | Approx.<br>3.5X |  |  |
| 8    | 16               | Approx.<br>2.0X |  |  |