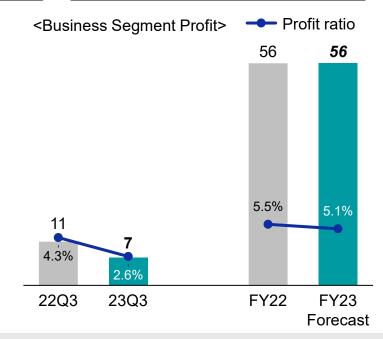

# Domino Sales Revenue & Profit

|                         | 22Q3 | 23Q3 | Change | Change<br>w/o FX |
|-------------------------|------|------|--------|------------------|
| Sales revenue           | 255  | 266  | 4.4%   | -1.6%            |
| Americas                | 63   | 72   | 14.0%  | -2.1%            |
| Europe                  | 108  | 111  | 2.1%   | -1.2%            |
| Asia & others           | 73   | 74   | 1.6%   | -0.5%            |
| Japan                   | 10   | 9    | -10.2% | -10.2%           |
|                         |      |      |        |                  |
| Business segment profit | 11   | 7    | -38.7% | -                |
| Operating profit        | 3    | 2    | -21.9% | -                |

| FY22  | FY23<br>Forecast | Change<br>vs LY | Change<br>w/o FX |
|-------|------------------|-----------------|------------------|
| 1,008 | 1,091            | 8.2%            | 3.1%             |
| 243   | 275              | 13.3%           | 0.3%             |
| 437   | 471              | 7.9%            | 3.4%             |
| 288   | 306              | 6.5%            | 6.6%             |
| 41    | 39               | -6.4%           | -6.4%            |
|       |                  |                 |                  |
| 56    | 56               | 0.5%            | -                |
| -58   | 55               | -               | -                |