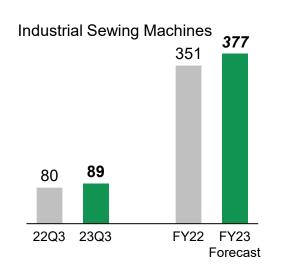

### Machinery Sales Revenue & Profit

|                            | 22Q3 | 23Q3 | Change | Change<br>w/o FX |
|----------------------------|------|------|--------|------------------|
| Sales revenue              | 257  | 187  | -27.2% | -28.8%           |
| Machine tools              | 177  | 98   | -44.9% | -45.4%           |
| Americas                   | 13   | 8    | -36.2% | -                |
| Europe                     | 12   | 7    | -38.1% | -                |
| Asia & others              | 123  | 55   | -55.1% | -                |
| Japan                      | 30   | 27   | -9.2%  | -                |
| Industrial sewing machines | 80   | 89   | 12.4%  | 8.1%             |
| Americas                   | 28   | 33   | 19.5%  | 16.9%            |
| Europe                     | 17   | 18   | 5.9%   | -3.5%            |
| Asia & others              | 31   | 33   | 8.1%   | 4.5%             |
| Japan                      | 4    | 5    | 22.7%  | 22.7%            |
|                            |      |      |        |                  |
| Business segment profit    | 28   | 7    | -75.7% | -                |
| Operating profit           | 26   | 6    | -77.4% | -                |

| FY22 | FY23     | Change | Change |
|------|----------|--------|--------|
| ГІДД | Forecast | vs LY  | w/o FX |
| 964  | 828      | -14.1% | -16.2% |
| 613  | 451      | -26.4% | -26.8% |
| 41   | 35       | -14.2% | -      |
| 38   | 36       | -4.7%  | -      |
| 432  | 254      | -41.2% | -      |
| 103  | 126      | 23.2%  | -      |
| 351  | 377      | 7.4%   | 2.2%   |
| 105  | 125      | 18.8%  | 13.1%  |
| 74   | 86       | 16.4%  | 7.9%   |
| 155  | 146      | -5.6%  | -9.3%  |
| 17   | 20       | 15.7%  | 15.7%  |
|      |          |        |        |
| 95   | 35       | -63.3% | -      |