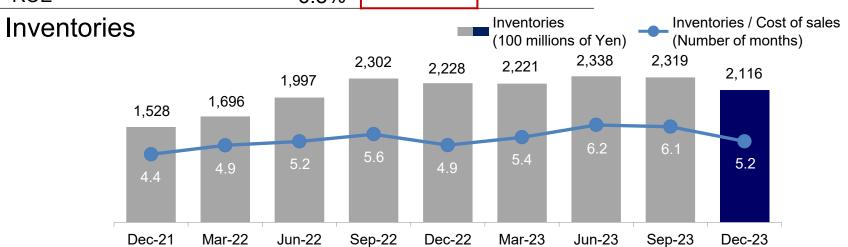

#### **Financial Position**

|                         | End of<br>Mar 23 | End of<br>Dec23 | Change |
|-------------------------|------------------|-----------------|--------|
| Current assets          | 5,117            | 5,038           | -79    |
| Cash & Cash equivalents | 1,190            | 1,333           | 143    |
| Inventories             | 2,221            | 2,116           | -105   |
| Non-current assets      | 3,387            | 3,629           | 241    |
| Total liabilities       | 2,538            | 2,126           | -412   |
| Interest-bearing debt   | 374              | 6               | -368   |
| Shareholders' equity*   | 5,966            | 6,540           | 574    |
| Total assets            | 8,505            | 8,667           | 162    |