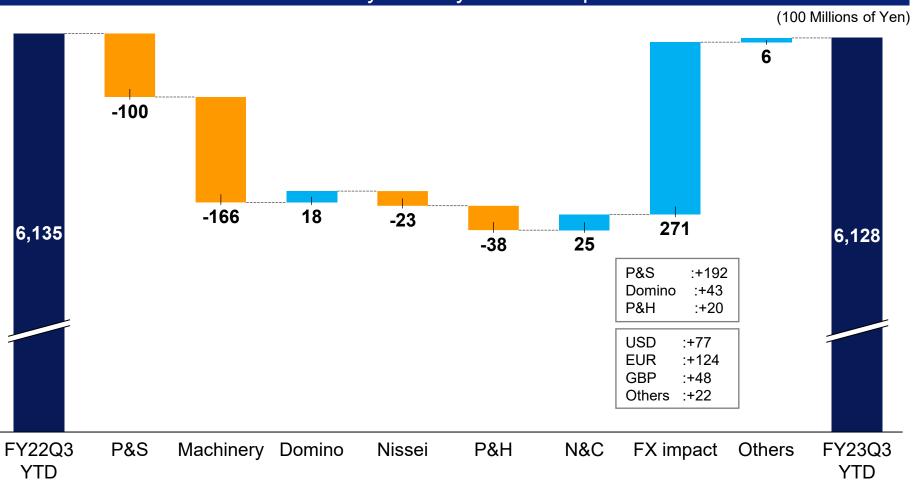

## FY2023 Q3 YTD Main Factors for Changes in Sales Revenue

Despite effects on the Machinery business from sluggish market conditions in China and Asia and lower hardware sales in the P&S business, sales revenue was flat year-on-year due to positive FX effects.

<sup>\*</sup> Amounts of change are on a results basis excluding foreign exchange effects