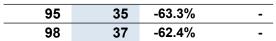

### Machinery Sales Revenue & Profit

|                            | 22Q3 | 23Q3 | Change | Change<br>w/o FX |
|----------------------------|------|------|--------|------------------|
| Sales revenue              | 257  | 187  | -27.2% | -28.8%           |
| Machine tools              | 177  | 98   | -44.9% | -45.4%           |
| Americas                   | 13   | 8    | -36.2% | -                |
| Europe                     | 12   | 7    | -38.1% | -                |
| Asia & others              | 123  | 55   | -55.1% | -                |
| Japan                      | 30   | 27   | -9.2%  | -                |
| Industrial sewing machines | 80   | 89   | 12.4%  | 8.1%             |
| Americas                   | 28   | 33   | 19.5%  | 16.9%            |
| Europe                     | 17   | 18   | 5.9%   | -3.5%            |
| Asia & others              | 31   | 33   | 8.1%   | 4.5%             |
| Japan                      | 4    | 5    | 22.7%  | 22.7%            |
|                            |      |      |        |                  |
| Business segment profit    | 28   | 7    | -75.7% | -                |
| Operating profit           | 26   | 6    | -77.4% | -                |

| FY22 | FY23     | Change | Change |
|------|----------|--------|--------|
| ГІДД | Forecast | vs LY  | w/o FX |
| 964  | 828      | -14.1% | -16.2% |
| 613  | 451      | -26.4% | -26.8% |
| 41   | 35       | -14.2% | -      |
| 38   | 36       | -4.7%  | -      |
| 432  | 254      | -41.2% | -      |
| 103  | 126      | 23.2%  | -      |
| 351  | 377      | 7.4%   | 2.2%   |
| 105  | 125      | 18.8%  | 13.1%  |
| 74   | 86       | 16.4%  | 7.9%   |
| 155  | 146      | -5.6%  | -9.3%  |
| 17   | 20       | 15.7%  | 15.7%  |
|      |          |        |        |
| 95   | 35       | -63.3% | -      |