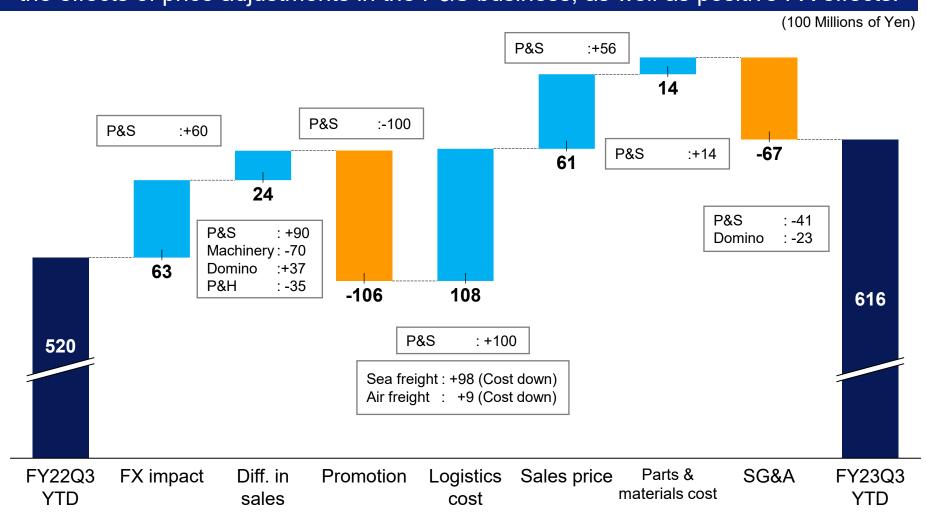

### Main Factors for Changes in Business Segment Profit

Although sales promotion and SG&A costs increased, business segment profit was higher, mainly due to lower logistics costs and the effects of price adjustments in the P&S business, as well as positive FX effects.