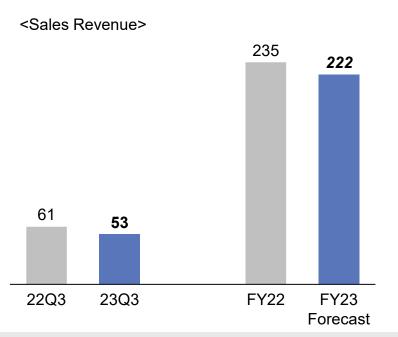

### Nissei Sales Revenue & Profit

|                         | 22Q3 | 23Q3 | Change | Change<br>w/o FX |
|-------------------------|------|------|--------|------------------|
| Sales revenue           | 61   | 53   | -11.9% | -13.0%           |
| Americas                | 11   | 8    | -31.1% | -33.3%           |
| Europe                  | -    | -    | -      | -                |
| Asia & others           | 10   | 9    | -9.1%  | -13.6%           |
| Japan                   | 40   | 37   | -7.3%  | -7.3%            |
|                         |      |      |        |                  |
| Business segment profit | 7    | 4    | -45.1% | -                |
| Operating profit        | 7    | 4    | -44.2% | -                |

| FY22 | FY23<br>Forecast | Change<br>vs LY | Change<br>w/o FX |
|------|------------------|-----------------|------------------|
| 235  | 222              | -5.5%           | -6.8%            |
| 38   | 37               | -3.4%           | -9.1%            |
| -    | -                | -               | -                |
| 37   | 36               | -2.4%           | -5.0%            |
| 160  | 149              | -6.7%           | -6.7%            |
|      |                  |                 |                  |
| 19   | 12               | -36.9%          | -                |
| 18   | 13               | -28.5%          | -                |