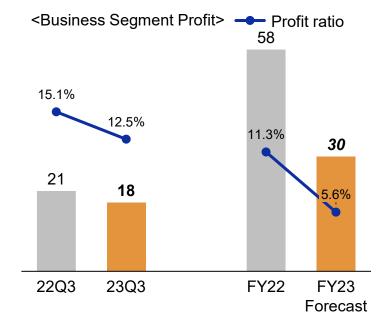

# Personal & Home Sales Revenue & Profit

|               | 22Q3 | 23Q3 | Change | Change<br>w/o FX |
|---------------|------|------|--------|------------------|
| Sales revenue | 137  | 141  | 2.7%   | -2.3%            |
| Americas      | 84   | 79   | -6.1%  | -9.4%            |
| Europe        | 33   | 41   | 24.9%  | 13.6%            |
| Asia & others | 14   | 14   | 1.4%   | -1.4%            |
| Japan         | 6    | 7    | 7.5%   | 7.5%             |

| FY22 | FY23<br>Forecast | Change<br>vs LY | Change<br>w/o FX |
|------|------------------|-----------------|------------------|
| 510  | 540              | 5.9%            | 0.7%             |
| 316  | 335              | 6.0%            | 0.8%             |
| 112  | 122              | 8.9%            | 1.1%             |
| 52   | 54               | 2.6%            | 0.5%             |
| 29   | 29               | -1.2%           | -1.2%            |

| Business segment profit | 21 | 18 | -14.8% | - |
|-------------------------|----|----|--------|---|
| Operating profit        | 21 | 17 | -17.9% | - |

| 58 | 30 | -48.1% | - |
|----|----|--------|---|
| 59 | 30 | -48.7% | - |