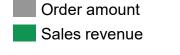

## **Printing & Solutions Sales Revenue & Profit**

|                                     | 22Q2  | 23Q2  | Change | Change<br>w/o FX |
|-------------------------------------|-------|-------|--------|------------------|
| Sales revenue                       | 1,187 | 1,216 | 2.5%   | -3.3%            |
| Communications & printing equipment | 1,043 | 1,058 | 1.4%   | -4.3%            |
| Americas                            | 392   | 450   | 14.7%  | 10.3%            |
| Europe                              | 295   | 310   | 5.2%   | -6.8%            |
| Asia & others                       | 240   | 207   | -13.6% | -16.1%           |
| Japan (incl. OEM)                   | 116   | 90    | -22.2% | -23.3%           |
| Labeling                            | 144   | 158   | 10.2%  | 4.1%             |
| Americas                            | 65    | 75    | 15.1%  | 10.9%            |
| Europe                              | 39    | 47    | 22.8%  | 8.8%             |
| Asia & others                       | 30    | 25    | -16.5% | -18.4%           |
| Japan                               | 10    | 11    | 9.4%   | 9.4%             |
| Business segment profit             | 51    | 143   | 181.3% | -                |
| Operating profit                    | 54    | 140   | 157.5% | -                |