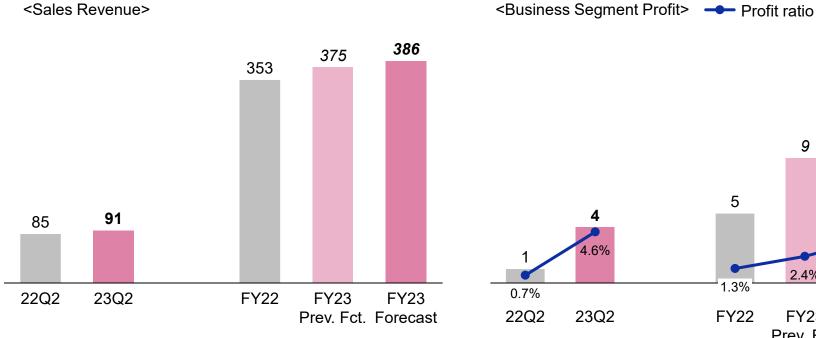

### FY2023

### **Changes in Sales Revenue / Business Segment Profit**

(100 Millions of Yen)

#### Changes in Business Segment Profit

<sup>\*</sup> Amounts of change are on a results basis excluding foreign exchange effects

### Forecast for FY2023 by Business Segment

|           | Sales revenue        |                  |        | Busine               | Business segment profit |        |                      | Operating profit |        |  |
|-----------|----------------------|------------------|--------|----------------------|-------------------------|--------|----------------------|------------------|--------|--|
|           | Previous<br>Forecast | FY23<br>Forecast | Change | Previous<br>Forecast | FY23<br>Forecast        | Change | Previous<br>Forecast | FY23<br>Forecast | Change |  |
| P&S       | 4,970                | 5,025            | 55     | 415                  | 547                     | 132    | 415                  | 531              | 116    |  |
| Machinery | 1,156                | 828              | -328   | 148                  | 35                      | -113   | 148                  | 37               | -111   |  |
| Domino    | 1,058                | 1,091            | 33     | 45                   | 56                      | 11     | 45                   | 55               | 10     |  |
| Nissei    | 242                  | 222              | -20    | 21                   | 12                      | -9     | 21                   | 13               | -8     |  |
| P&H       | 511                  | 540              | 29     | 44                   | 30                      | -14    | 44                   | 30               | -14    |  |
| N&C       | 375                  | 386              | 11     | 9                    | 16                      | 7      | 9                    | 16               | 7      |  |
| Other     | 88                   | 108              | 21     | 18                   | 4                       | -14    | 18                   | 18               | 0      |  |
| Total     | 8,400                | 8,200            | -200   | 700                  | 700                     | 0      | 700                  | 700              | 0      |  |

The forecast for profit remains unchanged as a whole, while the breakdown among business segments was adjusted.

|                               | Previous<br>Forecast | FY23<br>Forecast | Change<br>(w/o FX) | Rate of Change<br>(w/o FX) | FY22<br>Actual | Change<br>(w/o FX) | Rate of Change<br>(w/o FX) |
|-------------------------------|----------------------|------------------|--------------------|----------------------------|----------------|--------------------|----------------------------|
| Sales revenue                 | 9.400                | 8,200            | -200               | -2.4%                      | 0 152          | 47                 | 0.6%                       |
| Sales levellue                | 8,400                | 0,200            | (-526)             | (-6.3%)                    | 8,153          | (-290)             | (-3.6%)                    |
| Puoinosa Cogmant Drofit       | 700                  | 700              | 0                  | 0.0%                       | 604            | 96                 | 15.9%                      |
| Business Segment Profit       | 700                  | 700              | (-65)              | (-9.3%)                    | 604            | (33)               | (5.5%)                     |
| Business Segment Profit Ratio | 8.3%                 | 8.5%             |                    |                            | 7.4%           |                    |                            |
| Other income/expense          | 0                    | 0                | 0                  |                            | -50            | 50                 |                            |
| Operating Profit              | 700                  | 700              | 0                  | 0.0%                       | 554            | 146                | 26.4%                      |
| Operating Profit Ratio        | 8.3%                 | 8.5%             |                    |                            | 6.8%           |                    |                            |
| Income before Tax             | 700                  | 700              | 0                  | 0.0%                       | 570            | 130                | 22.9%                      |
| Net Income                    |                      |                  |                    |                            |                |                    |                            |
| attribute to parent company   | 500                  | 500              | 0                  | 0.0%                       | 391            | 109                | 27.9%                      |
| USD                           | 135.00               | 143.37           | 8.37               |                            | 134.95         | 8.42               |                            |
| EUR                           | 140.00               | 152.51           | 12.51              |                            | 141.24         | 11.27              |                            |