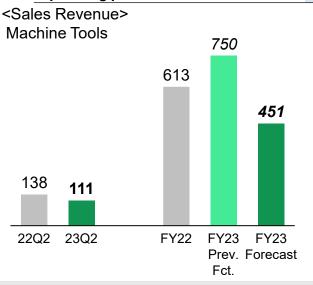

### Forecast for FY2023 by Business Segment

|           | Sales revenue        |                  |        | Busine               | Business segment profit |        |                      | Operating profit |        |  |
|-----------|----------------------|------------------|--------|----------------------|-------------------------|--------|----------------------|------------------|--------|--|
|           | Previous<br>Forecast | FY23<br>Forecast | Change | Previous<br>Forecast | FY23<br>Forecast        | Change | Previous<br>Forecast | FY23<br>Forecast | Change |  |
| P&S       | 4,970                | 5,025            | 55     | 415                  | 547                     | 132    | 415                  | 531              | 116    |  |
| Machinery | 1,156                | 828              | -328   | 148                  | 35                      | -113   | 148                  | 37               | -111   |  |
| Domino    | 1,058                | 1,091            | 33     | 45                   | 56                      | 11     | 45                   | 55               | 10     |  |
| Nissei    | 242                  | 222              | -20    | 21                   | 12                      | -9     | 21                   | 13               | -8     |  |
| P&H       | 511                  | 540              | 29     | 44                   | 30                      | -14    | 44                   | 30               | -14    |  |
| N&C       | 375                  | 386              | 11     | 9                    | 16                      | 7      | 9                    | 16               | 7      |  |
| Other     | 88                   | 108              | 21     | 18                   | 4                       | -14    | 18                   | 18               | 0      |  |
| Total     | 8,400                | 8,200            | -200   | 700                  | 700                     | 0      | 700                  | 700              | 0      |  |