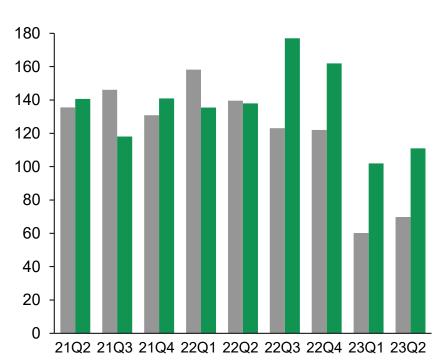

## **Printing & Solutions Sales Revenue & Profit**

|                                     | 22Q2  | 23Q2  | Change | Change<br>w/o FX |
|-------------------------------------|-------|-------|--------|------------------|
| Sales revenue                       | 1,187 | 1,216 | 2.5%   | -3.3%            |
| Communications & printing equipment | 1,043 | 1,058 | 1.4%   | -4.3%            |
| Americas                            | 392   | 450   | 14.7%  | 10.3%            |
| Europe                              | 295   | 310   | 5.2%   | -6.8%            |
| Asia & others                       | 240   | 207   | -13.6% | -16.1%           |
| Japan (incl. OEM)                   | 116   | 90    | -22.2% | -23.3%           |
| Labeling                            | 144   | 158   | 10.2%  | 4.1%             |
| Americas                            | 65    | 75    | 15.1%  | 10.9%            |
| Europe                              | 39    | 47    | 22.8%  | 8.8%             |
| Asia & others                       | 30    | 25    | -16.5% | -18.4%           |
| Japan                               | 10    | 11    | 9.4%   | 9.4%             |
| Business segment profit             | 51    | 143   | 181.3% | -                |
| Operating profit                    | 54    | 140   | 157.5% | -                |