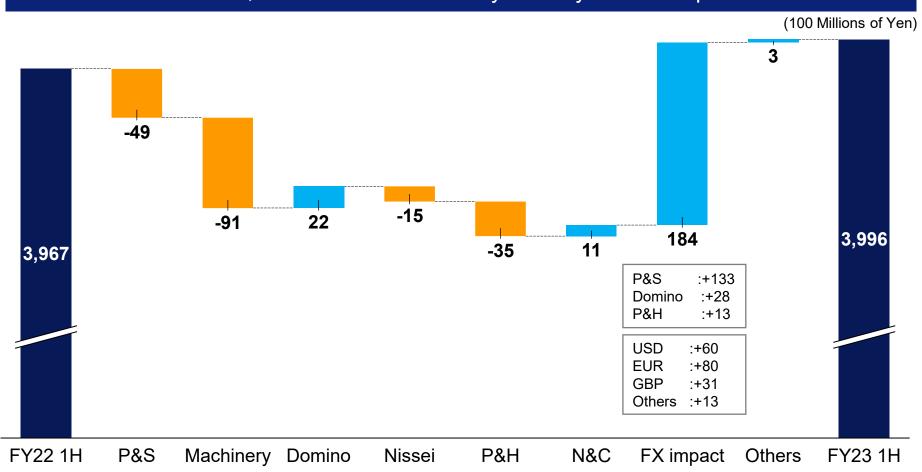

## FY2023 1H Main Factors for Changes in Sales Revenue

Despite effects on the Machinery business from sluggish market conditions in China, lower hardware sales in the P&S business, and effects of aggravating market conditions on the P&H business, sales revenue was flat year-on-year due to positive FX effects.

## FY2023 1H Main Factors for Changes in Business Segment Profit

Although sales promotion and SG&A costs increased, business segment profit was higher, mainly due to the effects of price adjustments and lower logistics costs in the P&S business, as well as the positive FX effects.