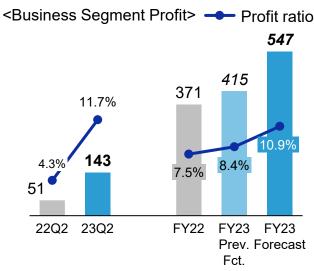

## **Printing & Solutions Sales Revenue & Profit**

|                                     | 22Q2  | 23Q2  | Change | Change<br>w/o FX |
|-------------------------------------|-------|-------|--------|------------------|
| Sales revenue                       | 1,187 | 1,216 | 2.5%   | -3.3%            |
| Communications & printing equipment | 1,043 | 1,058 | 1.4%   | -4.3%            |
| Americas                            | 392   | 450   | 14.7%  | 10.3%            |
| Europe                              | 295   | 310   | 5.2%   | -6.8%            |
| Asia & others                       | 240   | 207   | -13.6% | -16.1%           |
| Japan (incl. OEM)                   | 116   | 90    | -22.2% | -23.3%           |
| Labeling                            | 144   | 158   | 10.2%  | 4.1%             |
| Americas                            | 65    | 75    | 15.1%  | 10.9%            |
| Europe                              | 39    | 47    | 22.8%  | 8.8%             |
| Asia & others                       | 30    | 25    | -16.5% | -18.4%           |
| Japan                               | 10    | 11    | 9.4%   | 9.4%             |
| Business segment profit             | 51    | 143   | 181.3% | -                |
| Operating profit                    | 54    | 140   | 157.5% | -                |

|       |            |          | (      | • • • • • |
|-------|------------|----------|--------|-----------|
| FY22  | FY23       | FY23     | Change | Change    |
| 1122  | Prev. Fct. | Forecast | vs LY  | w/o FX    |
| 4,967 | 4,970      | 5,025    | 1.2%   | -3.6%     |
| 4,351 | 4,308      | 4,367    | 0.4%   | -4.4%     |
| 1,688 | 1,695      | 1,726    | 2.3%   | -2.2%     |
| 1,351 | 1,308      | 1,366    | 1.1%   | -6.5%     |
| 847   | 856        | 848      | 0.1%   | -2.6%     |
| 464   | 449        | 428      | -7.9%  | -9.3%     |
| 617   | 662        | 657      | 6.6%   | 1.7%      |
| 286   | 309        | 296      | 3.7%   | -0.8%     |
| 186   | 193        | 208      | 11.5%  | 3.4%      |
| 98    | 103        | 104      | 5.8%   | 3.5%      |
| 46    | 56         | 49       | 6.2%   | 6.2%      |
|       |            |          |        |           |
| 371   | 415        | 547      | 47.5%  | -         |
| 365   | 415        | 531      | 45.7%  | -         |