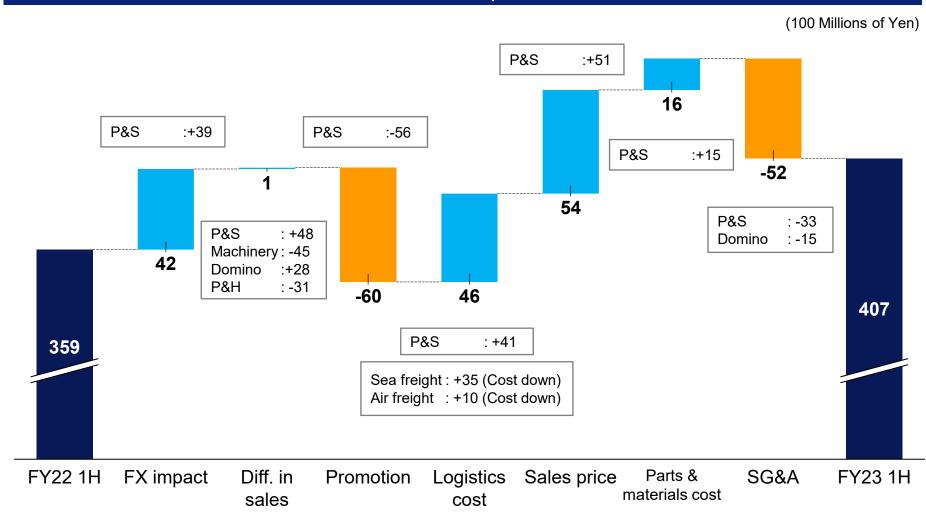

## FY2023 1H Main Factors for Changes in Sales Revenue

Despite effects on the Machinery business from sluggish market conditions in China, lower hardware sales in the P&S business, and effects of aggravating market conditions on the P&H business, sales revenue was flat year-on-year due to positive FX effects.

## FY2023 1H Main Factors for Changes in Business Segment Profit

Although sales promotion and SG&A costs increased, business segment profit was higher, mainly due to the effects of price adjustments and lower logistics costs in the P&S business, as well as the positive FX effects.