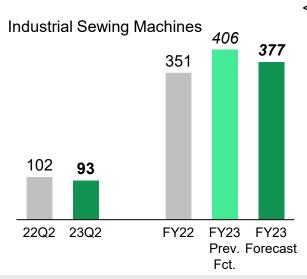

### Forecast for FY2023 by Business Segment

|           | Sales revenue        |                  |        | Busine               | Business segment profit |        |                      | Operating profit |        |  |
|-----------|----------------------|------------------|--------|----------------------|-------------------------|--------|----------------------|------------------|--------|--|
|           | Previous<br>Forecast | FY23<br>Forecast | Change | Previous<br>Forecast | FY23<br>Forecast        | Change | Previous<br>Forecast | FY23<br>Forecast | Change |  |
| P&S       | 4,970                | 5,025            | 55     | 415                  | 547                     | 132    | 415                  | 531              | 116    |  |
| Machinery | 1,156                | 828              | -328   | 148                  | 35                      | -113   | 148                  | 37               | -111   |  |
| Domino    | 1,058                | 1,091            | 33     | 45                   | 56                      | 11     | 45                   | 55               | 10     |  |
| Nissei    | 242                  | 222              | -20    | 21                   | 12                      | -9     | 21                   | 13               | -8     |  |
| P&H       | 511                  | 540              | 29     | 44                   | 30                      | -14    | 44                   | 30               | -14    |  |
| N&C       | 375                  | 386              | 11     | 9                    | 16                      | 7      | 9                    | 16               | 7      |  |
| Other     | 88                   | 108              | 21     | 18                   | 4                       | -14    | 18                   | 18               | 0      |  |
| Total     | 8,400                | 8,200            | -200   | 700                  | 700                     | 0      | 700                  | 700              | 0      |  |