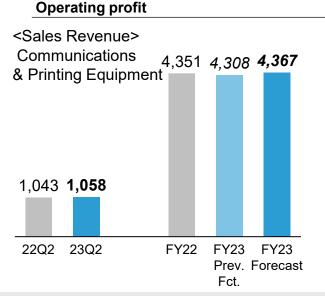

## **Printing & Solutions Sales Revenue & Profit**

|                                     | 22Q2  | 23Q2  | Change | Change<br>w/o FX |
|-------------------------------------|-------|-------|--------|------------------|
| Sales revenue                       | 1,187 | 1,216 | 2.5%   | -3.3%            |
| Communications & printing equipment | 1,043 | 1,058 | 1.4%   | -4.3%            |
| Americas                            | 392   | 450   | 14.7%  | 10.3%            |
| Europe                              | 295   | 310   | 5.2%   | -6.8%            |
| Asia & others                       | 240   | 207   | -13.6% | -16.1%           |
| Japan (incl. OEM)                   | 116   | 90    | -22.2% | -23.3%           |
| Labeling                            | 144   | 158   | 10.2%  | 4.1%             |
| Americas                            | 65    | 75    | 15.1%  | 10.9%            |
| Europe                              | 39    | 47    | 22.8%  | 8.8%             |
| Asia & others                       | 30    | 25    | -16.5% | -18.4%           |
| Japan                               | 10    | 11    | 9.4%   | 9.4%             |
| Business segment profit             | 51    | 143   | 181.3% | -                |
| Operating profit                    | 54    | 140   | 157.5% | -                |

|       |            |          | (      | • • • • • |
|-------|------------|----------|--------|-----------|
| FY22  | FY23       | FY23     | Change | Change    |
| 1122  | Prev. Fct. | Forecast | vs LY  | w/o FX    |
| 4,967 | 4,970      | 5,025    | 1.2%   | -3.6%     |
| 4,351 | 4,308      | 4,367    | 0.4%   | -4.4%     |
| 1,688 | 1,695      | 1,726    | 2.3%   | -2.2%     |
| 1,351 | 1,308      | 1,366    | 1.1%   | -6.5%     |
| 847   | 856        | 848      | 0.1%   | -2.6%     |
| 464   | 449        | 428      | -7.9%  | -9.3%     |
| 617   | 662        | 657      | 6.6%   | 1.7%      |
| 286   | 309        | 296      | 3.7%   | -0.8%     |
| 186   | 193        | 208      | 11.5%  | 3.4%      |
| 98    | 103        | 104      | 5.8%   | 3.5%      |
| 46    | 56         | 49       | 6.2%   | 6.2%      |
|       |            |          |        |           |
| 371   | 415        | 547      | 47.5%  | -         |
| 365   | 415        | 531      | 45.7%  | -         |