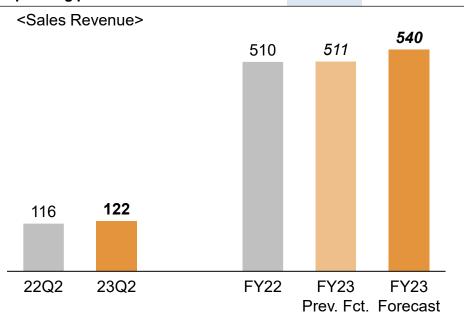

### Forecast for FY2023 by Business Segment

|           | Sales revenue        |                  |        | Busine               | Business segment profit |        |                      | Operating profit |        |  |
|-----------|----------------------|------------------|--------|----------------------|-------------------------|--------|----------------------|------------------|--------|--|
|           | Previous<br>Forecast | FY23<br>Forecast | Change | Previous<br>Forecast | FY23<br>Forecast        | Change | Previous<br>Forecast | FY23<br>Forecast | Change |  |
| P&S       | 4,970                | 5,025            | 55     | 415                  | 547                     | 132    | 415                  | 531              | 116    |  |
| Machinery | 1,156                | 828              | -328   | 148                  | 35                      | -113   | 148                  | 37               | -111   |  |
| Domino    | 1,058                | 1,091            | 33     | 45                   | 56                      | 11     | 45                   | 55               | 10     |  |
| Nissei    | 242                  | 222              | -20    | 21                   | 12                      | -9     | 21                   | 13               | -8     |  |
| P&H       | 511                  | 540              | 29     | 44                   | 30                      | -14    | 44                   | 30               | -14    |  |
| N&C       | 375                  | 386              | 11     | 9                    | 16                      | 7      | 9                    | 16               | 7      |  |
| Other     | 88                   | 108              | 21     | 18                   | 4                       | -14    | 18                   | 18               | 0      |  |
| Total     | 8,400                | 8,200            | -200   | 700                  | 700                     | 0      | 700                  | 700              | 0      |  |