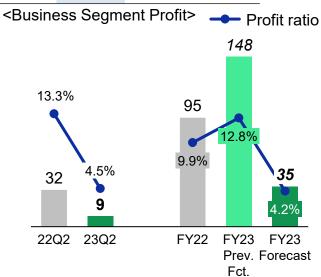

### Forecast for FY2023 by Business Segment

|           | Sales revenue        |                  |        | Busine               | Business segment profit |        |                      | Operating profit |        |  |
|-----------|----------------------|------------------|--------|----------------------|-------------------------|--------|----------------------|------------------|--------|--|
|           | Previous<br>Forecast | FY23<br>Forecast | Change | Previous<br>Forecast | FY23<br>Forecast        | Change | Previous<br>Forecast | FY23<br>Forecast | Change |  |
| P&S       | 4,970                | 5,025            | 55     | 415                  | 547                     | 132    | 415                  | 531              | 116    |  |
| Machinery | 1,156                | 828              | -328   | 148                  | 35                      | -113   | 148                  | 37               | -111   |  |
| Domino    | 1,058                | 1,091            | 33     | 45                   | 56                      | 11     | 45                   | 55               | 10     |  |
| Nissei    | 242                  | 222              | -20    | 21                   | 12                      | -9     | 21                   | 13               | -8     |  |
| P&H       | 511                  | 540              | 29     | 44                   | 30                      | -14    | 44                   | 30               | -14    |  |
| N&C       | 375                  | 386              | 11     | 9                    | 16                      | 7      | 9                    | 16               | 7      |  |
| Other     | 88                   | 108              | 21     | 18                   | 4                       | -14    | 18                   | 18               | 0      |  |
| Total     | 8,400                | 8,200            | -200   | 700                  | 700                     | 0      | 700                  | 700              | 0      |  |