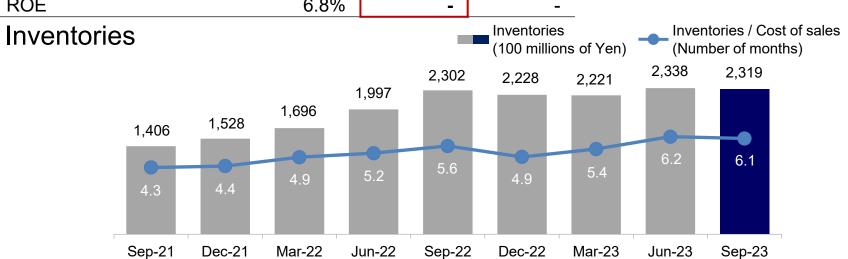

### **Financial Position**

(100 Millions of Yen)

|                       | End of<br>Mar 23 | End of<br>Sep23 | Change |
|-----------------------|------------------|-----------------|--------|
| Current assets        | 5,117            | 5,118           | 1      |
| Cash&Cash equivalents | 1,190            | 1,154           | -37    |
| Inventories           | 2,221            | 2,319           | 98     |
| Non-current assets    | 3,387            | 3,645           | 258    |
| Total liabilities     | 2,538            | 2,147           | -391   |
| Interest-bearing debt | 374              | 6               | -368   |
| Shareholders' equity* | 5,966            | 6,615           | 649    |
| Total assets          | 8,505            | 8,763           | 258    |

\*Equity attributable to owners of the parent company

|                            | End of<br>Mar 23 | End of<br>Sep23 | Change |
|----------------------------|------------------|-----------------|--------|
| Net cash                   | 816              | 1,148           | 332    |
| Shareholders' equity ratio | 70.2%            | 75.5%           | 5.3    |
| ROE                        | 6.8%             | -               | -      |