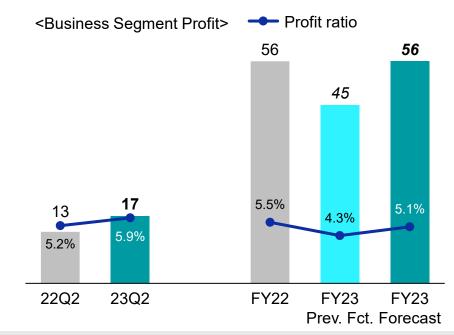

### Results for FY2023 Q2 by Business Segment

(100 Millions of Yen)

Change

|           | Sa    | Busines | S      |      |  |
|-----------|-------|---------|--------|------|--|
|           | 22Q2  | 23Q2    | Change | 22Q2 |  |
| P&S       | 1,187 | 1,216   | 30     | 51   |  |
| Machinery | 240   | 204     | -36    | 32   |  |
| Domino    | 251   | 283     | 31     | 13   |  |
| Nissei    | 59    | 52      | -7     | 6    |  |
| P&H       | 116   | 122     | 6      | 7    |  |
| N&C       | 85    | 91      | 6      | 1    |  |
| Other     | 31    | 24      | -7     | 2    |  |
| Total     | 1,969 | 1,992   | 23     | 111  |  |

| Busines | ss segme | Оре    | erating p | ofit |     |
|---------|----------|--------|-----------|------|-----|
| 22Q2    | 23Q2     | Change | 22Q2      | 23Q2 | Cha |
| 51      | 143      | 92     | 54        | 140  |     |
| 32      | 9        | -23    | 34        | 9    |     |
| 13      | 17       | 4      | 18        | 18   |     |
| 6       | 1        | -5     | 6         | 0    |     |
| 7       | 2        | -5     | 8         | 2    |     |
| 1       | 4        | 4      | 2         | 5    |     |
| 2       | 0        | -2     | 2         | 3    |     |
| 111     | 176      | 64     | 124       | 177  |     |

### Results for FY2023 1H by Business Segment

|           | Sales revenue |                   |        |  |  |
|-----------|---------------|-------------------|--------|--|--|
|           | FY22<br>1H    | <b>FY23</b><br>1H | Change |  |  |
| P&S       | 2,405         | 2,488             | 83     |  |  |
| Machinery | 474           | 392               | -82    |  |  |
| Domino    | 489           | 539               | 50     |  |  |
| Nissei    | 119           | 105               | -14    |  |  |
| P&H       | 258           | 237               | -22    |  |  |
| N&C       | 169           | 181               | 11     |  |  |
| Other     | 52            | 55                | 3      |  |  |
| Total     | 3,967         | 3,996             | 30     |  |  |

| Business segment profit |                   |        |  |  |  |  |
|-------------------------|-------------------|--------|--|--|--|--|
| FY22<br>1H              | <b>FY23</b><br>1H | Change |  |  |  |  |
| 230                     | 336               | 106    |  |  |  |  |
| 53                      | 19                | -34    |  |  |  |  |
| 30                      | 38                | 8      |  |  |  |  |
| 12                      | 6                 | -6     |  |  |  |  |
| 27                      | -4                | -31    |  |  |  |  |
| 4                       | 10                | 6      |  |  |  |  |
| 5                       | 3                 | -1     |  |  |  |  |
| 359                     | 407               | 48     |  |  |  |  |

### Forecast for FY2023 by Business Segment

|           | Sales revenue        |                  |        | Busine               | Business segment profit |        |                      | Operating profit |        |  |
|-----------|----------------------|------------------|--------|----------------------|-------------------------|--------|----------------------|------------------|--------|--|
|           | Previous<br>Forecast | FY23<br>Forecast | Change | Previous<br>Forecast | FY23<br>Forecast        | Change | Previous<br>Forecast | FY23<br>Forecast | Change |  |
| P&S       | 4,970                | 5,025            | 55     | 415                  | 547                     | 132    | 415                  | 531              | 116    |  |
| Machinery | 1,156                | 828              | -328   | 148                  | 35                      | -113   | 148                  | 37               | -111   |  |
| Domino    | 1,058                | 1,091            | 33     | 45                   | 56                      | 11     | 45                   | 55               | 10     |  |
| Nissei    | 242                  | 222              | -20    | 21                   | 12                      | -9     | 21                   | 13               | -8     |  |
| P&H       | 511                  | 540              | 29     | 44                   | 30                      | -14    | 44                   | 30               | -14    |  |
| N&C       | 375                  | 386              | 11     | 9                    | 16                      | 7      | 9                    | 16               | 7      |  |
| Other     | 88                   | 108              | 21     | 18                   | 4                       | -14    | 18                   | 18               | 0      |  |
| Total     | 8,400                | 8,200            | -200   | 700                  | 700                     | 0      | 700                  | 700              | 0      |  |