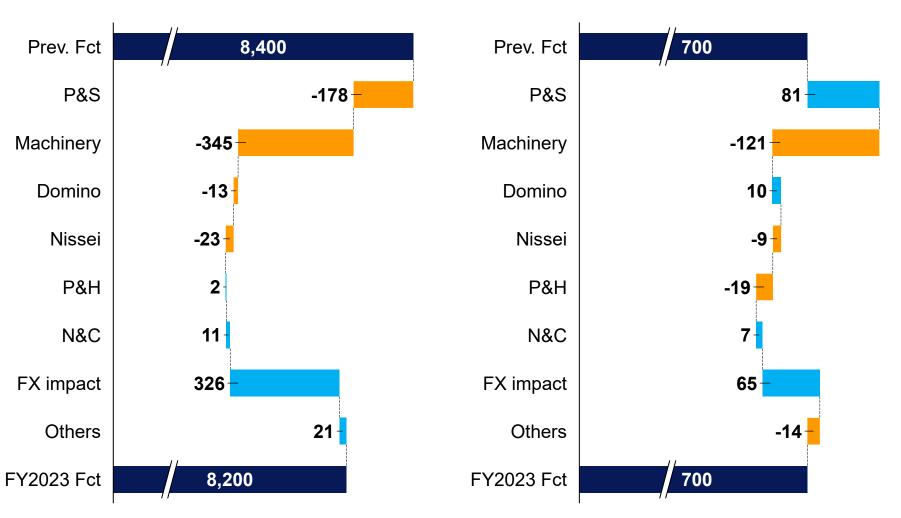

### Forecast for FY2023

Although positive FX effects were reflected, the forecast for sales revenue was revised downward due to effects from the prolongation of sluggish market conditions in China mainly on the Machinery business.

The forecast for profit remains unchanged as a whole, while the breakdown among business segments was adjusted.

|                               | Previous<br>Forecast | FY23<br>Forecast | Change<br>(w/o FX) | Rate of Change<br>(w/o FX) | FY22<br>Actual | Change<br>(w/o FX) | Rate of Change<br>(w/o FX) |
|-------------------------------|----------------------|------------------|--------------------|----------------------------|----------------|--------------------|----------------------------|
| Sales revenue                 | 9.400                | 8,200            | -200               | -2.4%                      | 0 152          | 47                 | 0.6%                       |
| Sales levellue                | 8,400                | 0,200            | (-526)             | (-6.3%)                    | 8,153          | (-290)             | (-3.6%)                    |
| Puoinosa Cogmant Drofit       | 700                  | 700              | 0                  | 0.0%                       | 604            | 96                 | 15.9%                      |
| Business Segment Profit       | 700                  | 700              | (-65)              | (-9.3%)                    | 604            | (33)               | (5.5%)                     |
| Business Segment Profit Ratio | 8.3%                 | 8.5%             |                    |                            | 7.4%           |                    |                            |
| Other income/expense          | 0                    | 0                | 0                  |                            | -50            | 50                 |                            |
| Operating Profit              | 700                  | 700              | 0                  | 0.0%                       | 554            | 146                | 26.4%                      |
| Operating Profit Ratio        | 8.3%                 | 8.5%             |                    |                            | 6.8%           |                    |                            |
| Income before Tax             | 700                  | 700              | 0                  | 0.0%                       | 570            | 130                | 22.9%                      |
| Net Income                    |                      |                  |                    |                            |                |                    |                            |
| attribute to parent company   | 500                  | 500              | 0                  | 0.0%                       | 391            | 109                | 27.9%                      |
| USD                           | 135.00               | 143.37           | 8.37               |                            | 134.95         | 8.42               |                            |
| EUR                           | 140.00               | 152.51           | 12.51              |                            | 141.24         | 11.27              |                            |

### Forecast for FY2023 by Business Segment

|           | Sales revenue        |                  |        | Busine               | Business segment profit |        |                      | Operating profit |        |  |
|-----------|----------------------|------------------|--------|----------------------|-------------------------|--------|----------------------|------------------|--------|--|
|           | Previous<br>Forecast | FY23<br>Forecast | Change | Previous<br>Forecast | FY23<br>Forecast        | Change | Previous<br>Forecast | FY23<br>Forecast | Change |  |
| P&S       | 4,970                | 5,025            | 55     | 415                  | 547                     | 132    | 415                  | 531              | 116    |  |
| Machinery | 1,156                | 828              | -328   | 148                  | 35                      | -113   | 148                  | 37               | -111   |  |
| Domino    | 1,058                | 1,091            | 33     | 45                   | 56                      | 11     | 45                   | 55               | 10     |  |
| Nissei    | 242                  | 222              | -20    | 21                   | 12                      | -9     | 21                   | 13               | -8     |  |
| P&H       | 511                  | 540              | 29     | 44                   | 30                      | -14    | 44                   | 30               | -14    |  |
| N&C       | 375                  | 386              | 11     | 9                    | 16                      | 7      | 9                    | 16               | 7      |  |
| Other     | 88                   | 108              | 21     | 18                   | 4                       | -14    | 18                   | 18               | 0      |  |
| Total     | 8,400                | 8,200            | -200   | 700                  | 700                     | 0      | 700                  | 700              | 0      |  |