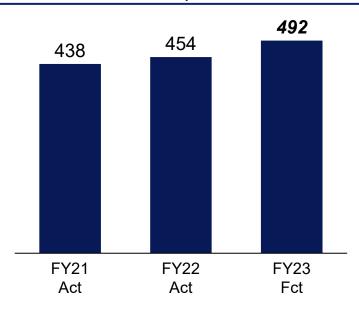

#### Breakdown by business (R&D)

|                        | FY21 | FY22 | FY23 |
|------------------------|------|------|------|
| Industrial area        | 103  | 123  | 134  |
| Consumer area & Others | 335  | 331  | 358  |
| Total                  | 438  | 454  | 492  |