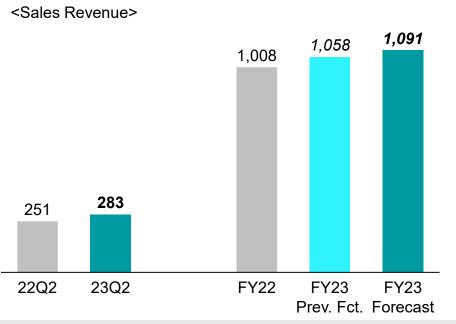

### Forecast for FY2023 by Business Segment

|           | Sales revenue        |                  |        | Busine               | Business segment profit |        |                      | Operating profit |        |  |
|-----------|----------------------|------------------|--------|----------------------|-------------------------|--------|----------------------|------------------|--------|--|
|           | Previous<br>Forecast | FY23<br>Forecast | Change | Previous<br>Forecast | FY23<br>Forecast        | Change | Previous<br>Forecast | FY23<br>Forecast | Change |  |
| P&S       | 4,970                | 5,025            | 55     | 415                  | 547                     | 132    | 415                  | 531              | 116    |  |
| Machinery | 1,156                | 828              | -328   | 148                  | 35                      | -113   | 148                  | 37               | -111   |  |
| Domino    | 1,058                | 1,091            | 33     | 45                   | 56                      | 11     | 45                   | 55               | 10     |  |
| Nissei    | 242                  | 222              | -20    | 21                   | 12                      | -9     | 21                   | 13               | -8     |  |
| P&H       | 511                  | 540              | 29     | 44                   | 30                      | -14    | 44                   | 30               | -14    |  |
| N&C       | 375                  | 386              | 11     | 9                    | 16                      | 7      | 9                    | 16               | 7      |  |
| Other     | 88                   | 108              | 21     | 18                   | 4                       | -14    | 18                   | 18               | 0      |  |
| Total     | 8,400                | 8,200            | -200   | 700                  | 700                     | 0      | 700                  | 700              | 0      |  |