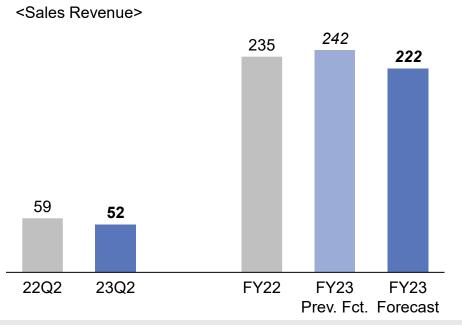

### Results for FY2023 1H by Business Segment

|           | Sales revenue |                   |        |  |  |
|-----------|---------------|-------------------|--------|--|--|
|           | FY22<br>1H    | <b>FY23</b><br>1H | Change |  |  |
| P&S       | 2,405         | 2,488             | 83     |  |  |
| Machinery | 474           | 392               | -82    |  |  |
| Domino    | 489           | 539               | 50     |  |  |
| Nissei    | 119           | 105               | -14    |  |  |
| P&H       | 258           | 237               | -22    |  |  |
| N&C       | 169           | 181               | 11     |  |  |
| Other     | 52            | 55                | 3      |  |  |
| Total     | 3,967         | 3,996             | 30     |  |  |

### Forecast for FY2023 by Business Segment

|           | Sales revenue        |                  |        | Busine               | Business segment profit |        |                      | Operating profit |        |  |
|-----------|----------------------|------------------|--------|----------------------|-------------------------|--------|----------------------|------------------|--------|--|
|           | Previous<br>Forecast | FY23<br>Forecast | Change | Previous<br>Forecast | FY23<br>Forecast        | Change | Previous<br>Forecast | FY23<br>Forecast | Change |  |
| P&S       | 4,970                | 5,025            | 55     | 415                  | 547                     | 132    | 415                  | 531              | 116    |  |
| Machinery | 1,156                | 828              | -328   | 148                  | 35                      | -113   | 148                  | 37               | -111   |  |
| Domino    | 1,058                | 1,091            | 33     | 45                   | 56                      | 11     | 45                   | 55               | 10     |  |
| Nissei    | 242                  | 222              | -20    | 21                   | 12                      | -9     | 21                   | 13               | -8     |  |
| P&H       | 511                  | 540              | 29     | 44                   | 30                      | -14    | 44                   | 30               | -14    |  |
| N&C       | 375                  | 386              | 11     | 9                    | 16                      | 7      | 9                    | 16               | 7      |  |
| Other     | 88                   | 108              | 21     | 18                   | 4                       | -14    | 18                   | 18               | 0      |  |
| Total     | 8,400                | 8,200            | -200   | 700                  | 700                     | 0      | 700                  | 700              | 0      |  |