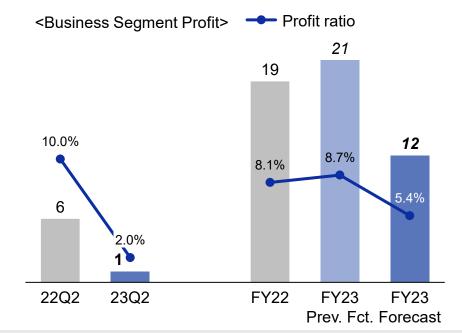

## **Printing & Solutions Sales Revenue & Profit**

|                                     | 22Q2  | 23Q2  | Change | Change<br>w/o FX |
|-------------------------------------|-------|-------|--------|------------------|
| Sales revenue                       | 1,187 | 1,216 | 2.5%   | -3.3%            |
| Communications & printing equipment | 1,043 | 1,058 | 1.4%   | -4.3%            |
| Americas                            | 392   | 450   | 14.7%  | 10.3%            |
| Europe                              | 295   | 310   | 5.2%   | -6.8%            |
| Asia & others                       | 240   | 207   | -13.6% | -16.1%           |
| Japan (incl. OEM)                   | 116   | 90    | -22.2% | -23.3%           |
| Labeling                            | 144   | 158   | 10.2%  | 4.1%             |
| Americas                            | 65    | 75    | 15.1%  | 10.9%            |
| Europe                              | 39    | 47    | 22.8%  | 8.8%             |
| Asia & others                       | 30    | 25    | -16.5% | -18.4%           |
| Japan                               | 10    | 11    | 9.4%   | 9.4%             |
| Business segment profit             | 51    | 143   | 181.3% | -                |
| Operating profit                    | 54    | 140   | 157.5% | -                |

|       |            |          | (      | • • • • • |
|-------|------------|----------|--------|-----------|
| FY22  | FY23       | FY23     | Change | Change    |
| 1122  | Prev. Fct. | Forecast | vs LY  | w/o FX    |
| 4,967 | 4,970      | 5,025    | 1.2%   | -3.6%     |
| 4,351 | 4,308      | 4,367    | 0.4%   | -4.4%     |
| 1,688 | 1,695      | 1,726    | 2.3%   | -2.2%     |
| 1,351 | 1,308      | 1,366    | 1.1%   | -6.5%     |
| 847   | 856        | 848      | 0.1%   | -2.6%     |
| 464   | 449        | 428      | -7.9%  | -9.3%     |
| 617   | 662        | 657      | 6.6%   | 1.7%      |
| 286   | 309        | 296      | 3.7%   | -0.8%     |
| 186   | 193        | 208      | 11.5%  | 3.4%      |
| 98    | 103        | 104      | 5.8%   | 3.5%      |
| 46    | 56         | 49       | 6.2%   | 6.2%      |
|       |            |          |        |           |
| 371   | 415        | 547      | 47.5%  | -         |
| 365   | 415        | 531      | 45.7%  | -         |