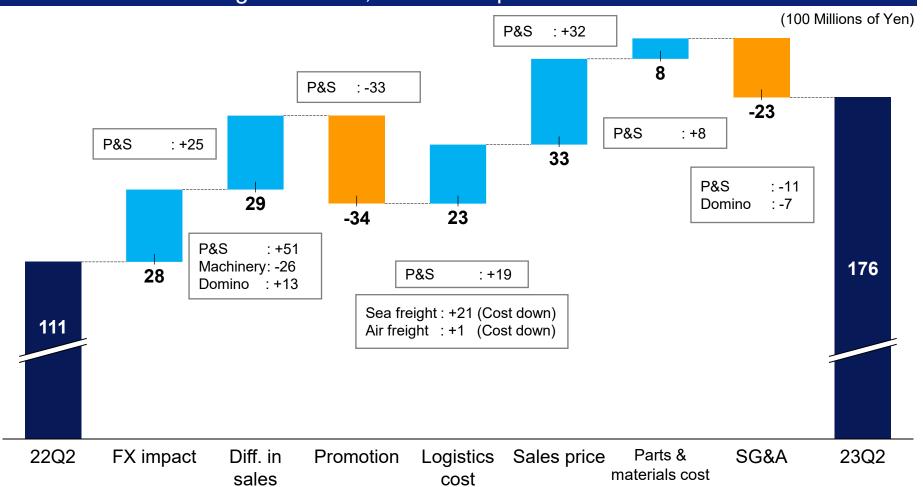

## FY2023 Q2 Main Factors for Changes in Sales Revenue

Despite lower sales revenue due to effects on the Machinery business from sluggish market conditions in China and lower hardware sales in the P&S business, sales revenue was flat year-on-year as a result of positive FX effects.

(100 Millions of Yen) -7 -39 99 1,992 -1 -40 14 1,969 P&S : +69 Domino : +17 P&H : +7 **USD** : +27 **EUR** : +43 **GBP** : +19 Others : +8 22Q2 P&S P&H N&C 23Q2 Machinery Domino Nissei FX impact Others

## FY2023 Q2 Main Factors for Changes in Business Segment Profit

Despite higher sales promotion and SG&A costs and effects from lower sales in the Machinery business, business segment profit was up substantially due to higher consumables sales and effects of price adjustments in the P&S business, lower logistics costs, as well as positive FX effects.