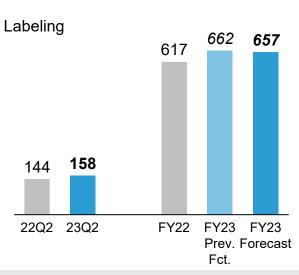

## **Printing & Solutions Sales Revenue & Profit**

|                                     | 22Q2  | 23Q2  | Change | Change<br>w/o FX |
|-------------------------------------|-------|-------|--------|------------------|
| Sales revenue                       | 1,187 | 1,216 | 2.5%   | -3.3%            |
| Communications & printing equipment | 1,043 | 1,058 | 1.4%   | -4.3%            |
| Americas                            | 392   | 450   | 14.7%  | 10.3%            |
| Europe                              | 295   | 310   | 5.2%   | -6.8%            |
| Asia & others                       | 240   | 207   | -13.6% | -16.1%           |
| Japan (incl. OEM)                   | 116   | 90    | -22.2% | -23.3%           |
| Labeling                            | 144   | 158   | 10.2%  | 4.1%             |
| Americas                            | 65    | 75    | 15.1%  | 10.9%            |
| Europe                              | 39    | 47    | 22.8%  | 8.8%             |
| Asia & others                       | 30    | 25    | -16.5% | -18.4%           |
| Japan                               | 10    | 11    | 9.4%   | 9.4%             |
| Business segment profit             | 51    | 143   | 181.3% | -                |
| Operating profit                    | 54    | 140   | 157.5% | -                |

|       |            |          | (      | • • • • • |
|-------|------------|----------|--------|-----------|
| FY22  | FY23       | FY23     | Change | Change    |
| 1122  | Prev. Fct. | Forecast | vs LY  | w/o FX    |
| 4,967 | 4,970      | 5,025    | 1.2%   | -3.6%     |
| 4,351 | 4,308      | 4,367    | 0.4%   | -4.4%     |
| 1,688 | 1,695      | 1,726    | 2.3%   | -2.2%     |
| 1,351 | 1,308      | 1,366    | 1.1%   | -6.5%     |
| 847   | 856        | 848      | 0.1%   | -2.6%     |
| 464   | 449        | 428      | -7.9%  | -9.3%     |
| 617   | 662        | 657      | 6.6%   | 1.7%      |
| 286   | 309        | 296      | 3.7%   | -0.8%     |
| 186   | 193        | 208      | 11.5%  | 3.4%      |
| 98    | 103        | 104      | 5.8%   | 3.5%      |
| 46    | 56         | 49       | 6.2%   | 6.2%      |
|       |            |          |        |           |
| 371   | 415        | 547      | 47.5%  | -         |
| 365   | 415        | 531      | 45.7%  | -         |