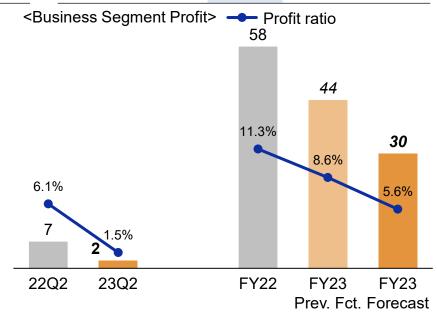

### Forecast for FY2023 by Business Segment

|           | Sales revenue        |                  |        | Busine               | Business segment profit |        |                      | Operating profit |        |  |
|-----------|----------------------|------------------|--------|----------------------|-------------------------|--------|----------------------|------------------|--------|--|
|           | Previous<br>Forecast | FY23<br>Forecast | Change | Previous<br>Forecast | FY23<br>Forecast        | Change | Previous<br>Forecast | FY23<br>Forecast | Change |  |
| P&S       | 4,970                | 5,025            | 55     | 415                  | 547                     | 132    | 415                  | 531              | 116    |  |
| Machinery | 1,156                | 828              | -328   | 148                  | 35                      | -113   | 148                  | 37               | -111   |  |
| Domino    | 1,058                | 1,091            | 33     | 45                   | 56                      | 11     | 45                   | 55               | 10     |  |
| Nissei    | 242                  | 222              | -20    | 21                   | 12                      | -9     | 21                   | 13               | -8     |  |
| P&H       | 511                  | 540              | 29     | 44                   | 30                      | -14    | 44                   | 30               | -14    |  |
| N&C       | 375                  | 386              | 11     | 9                    | 16                      | 7      | 9                    | 16               | 7      |  |
| Other     | 88                   | 108              | 21     | 18                   | 4                       | -14    | 18                   | 18               | 0      |  |
| Total     | 8,400                | 8,200            | -200   | 700                  | 700                     | 0      | 700                  | 700              | 0      |  |