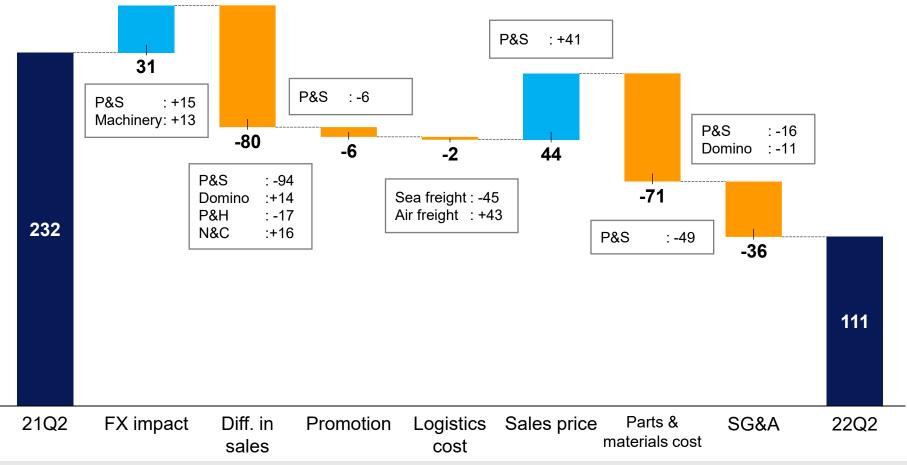

### Main Factors for Changes in Business Segment Profit

Profit decreased substantially due to factors such as the lower gross profit resulting from decreased sales of consumables in the P&S business, a significant increase in parts and materials costs, and an increase in SG&A, despite effects from price responses mainly in the P&S business and positive FX effects