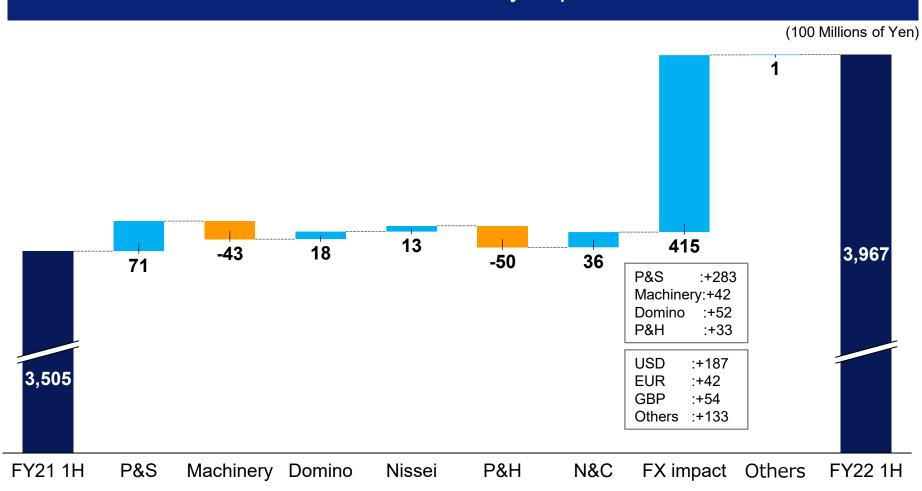

## FY2022 1H Main Factors for Changes in Sales Revenue

### Revenue increased, due mainly to positive FX effects

<sup>\*</sup> Amounts of change are on a results basis excluding foreign exchange effects