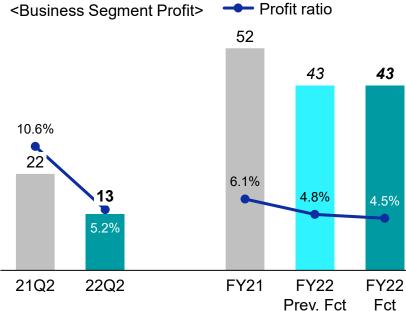

## Domino Sales Revenue & Profit

| 21Q2 | 22Q2                       | Change                                                                                                            | Change<br>w/o FX                                                                                                                                          | FY21                                                                                                                                                                                                                                                            | Previous<br>Forecast                                                                                                                                                                                                                                                                                                   | FY22<br>Forecast                                                                                                                                                                                                                                                                                                                                                                                                                                                                                                                       | Change<br>vs LY                                                                                                                                                                                                                                                                                                                                                                                                                                                                                                                                                                                                 | Change<br>w/o FX                                                                                                                                                                                                                                                                                                                                                                                                                                                                                                                                                                                                                                                                                                        |
|------|----------------------------|-------------------------------------------------------------------------------------------------------------------|-----------------------------------------------------------------------------------------------------------------------------------------------------------|-----------------------------------------------------------------------------------------------------------------------------------------------------------------------------------------------------------------------------------------------------------------|------------------------------------------------------------------------------------------------------------------------------------------------------------------------------------------------------------------------------------------------------------------------------------------------------------------------|----------------------------------------------------------------------------------------------------------------------------------------------------------------------------------------------------------------------------------------------------------------------------------------------------------------------------------------------------------------------------------------------------------------------------------------------------------------------------------------------------------------------------------------|-----------------------------------------------------------------------------------------------------------------------------------------------------------------------------------------------------------------------------------------------------------------------------------------------------------------------------------------------------------------------------------------------------------------------------------------------------------------------------------------------------------------------------------------------------------------------------------------------------------------|-------------------------------------------------------------------------------------------------------------------------------------------------------------------------------------------------------------------------------------------------------------------------------------------------------------------------------------------------------------------------------------------------------------------------------------------------------------------------------------------------------------------------------------------------------------------------------------------------------------------------------------------------------------------------------------------------------------------------|
| 212  | 251                        | 18.8%                                                                                                             | 4.4%                                                                                                                                                      | 847                                                                                                                                                                                                                                                             | 900                                                                                                                                                                                                                                                                                                                    | 966                                                                                                                                                                                                                                                                                                                                                                                                                                                                                                                                    | 14.0%                                                                                                                                                                                                                                                                                                                                                                                                                                                                                                                                                                                                           | 4.4%                                                                                                                                                                                                                                                                                                                                                                                                                                                                                                                                                                                                                                                                                                                    |
| 51   | 57                         | 13.3%                                                                                                             | -0.6%                                                                                                                                                     | 202                                                                                                                                                                                                                                                             | 215                                                                                                                                                                                                                                                                                                                    | 233                                                                                                                                                                                                                                                                                                                                                                                                                                                                                                                                    | 15.3%                                                                                                                                                                                                                                                                                                                                                                                                                                                                                                                                                                                                           | 4.8%                                                                                                                                                                                                                                                                                                                                                                                                                                                                                                                                                                                                                                                                                                                    |
| 91   | 111                        | 22.5%                                                                                                             | 7.5%                                                                                                                                                      | 379                                                                                                                                                                                                                                                             | 388                                                                                                                                                                                                                                                                                                                    | 416                                                                                                                                                                                                                                                                                                                                                                                                                                                                                                                                    | 9.9%                                                                                                                                                                                                                                                                                                                                                                                                                                                                                                                                                                                                            | 1.7%                                                                                                                                                                                                                                                                                                                                                                                                                                                                                                                                                                                                                                                                                                                    |
| 62   | 72                         | 14.6%                                                                                                             | -1.0%                                                                                                                                                     | 237                                                                                                                                                                                                                                                             | 253                                                                                                                                                                                                                                                                                                                    | 276                                                                                                                                                                                                                                                                                                                                                                                                                                                                                                                                    | 16.7%                                                                                                                                                                                                                                                                                                                                                                                                                                                                                                                                                                                                           | 4.2%                                                                                                                                                                                                                                                                                                                                                                                                                                                                                                                                                                                                                                                                                                                    |
| 8    | 11                         | 44.5%                                                                                                             | 44.5%                                                                                                                                                     | 30                                                                                                                                                                                                                                                              | 44                                                                                                                                                                                                                                                                                                                     | 41                                                                                                                                                                                                                                                                                                                                                                                                                                                                                                                                     | 36.3%                                                                                                                                                                                                                                                                                                                                                                                                                                                                                                                                                                                                           | 36.3%                                                                                                                                                                                                                                                                                                                                                                                                                                                                                                                                                                                                                                                                                                                   |
| 22   | 13                         | -41.8%                                                                                                            | -                                                                                                                                                         | 52                                                                                                                                                                                                                                                              | 43                                                                                                                                                                                                                                                                                                                     | 43                                                                                                                                                                                                                                                                                                                                                                                                                                                                                                                                     | -16.7%                                                                                                                                                                                                                                                                                                                                                                                                                                                                                                                                                                                                          | -                                                                                                                                                                                                                                                                                                                                                                                                                                                                                                                                                                                                                                                                                                                       |
| 22   | 18                         | -19.7%                                                                                                            | -                                                                                                                                                         | 43                                                                                                                                                                                                                                                              | 42                                                                                                                                                                                                                                                                                                                     | 42                                                                                                                                                                                                                                                                                                                                                                                                                                                                                                                                     | -2.5%                                                                                                                                                                                                                                                                                                                                                                                                                                                                                                                                                                                                           | -                                                                                                                                                                                                                                                                                                                                                                                                                                                                                                                                                                                                                                                                                                                       |
|      | 212<br>51<br>91<br>62<br>8 | 212       251         51       57         91       111         62       72         8       11         22       13 | 212       251       18.8%         51       57       13.3%         91       111       22.5%         62       72       14.6%         8       11       44.5% | 21Q2       Z2Q2       Change w/o FX         212       251       18.8%       4.4%         51       57       13.3%       -0.6%         91       111       22.5%       7.5%         62       72       14.6%       -1.0%         8       11       44.5%       44.5% | 21Q2       22Q2       Change       W/o FX         212       251       18.8%       4.4%       847         51       57       13.3%       -0.6%       202         91       111       22.5%       7.5%       379         62       72       14.6%       -1.0%       237         8       11       44.5%       44.5%       30 | 21Q2         22Q2         Change w/o FX         FY21         Forecast           212         251         18.8%         4.4%         847         900           51         57         13.3%         -0.6%         202         215           91         111         22.5%         7.5%         379         388           62         72         14.6%         -1.0%         237         253           8         11         44.5%         44.5%         30         44           22         13         -41.8%         -         52         43 | 21Q2         Change Wo FX         FY21         Forecast         Forecast           212         251         18.8%         4.4%         847         900         966           51         57         13.3%         -0.6%         202         215         233           91         111         22.5%         7.5%         379         388         416           62         72         14.6%         -1.0%         237         253         276           8         11         44.5%         44.5%         30         44         41           22         13         -41.8%         -         52         43         43 | 21Q2         Z2Q2         Change w/o FX         FY21         Forecast Forecast         Vs LY           212         251         18.8%         4.4%         847         900         966         14.0%           51         57         13.3%         -0.6%         202         215         233         15.3%           91         111         22.5%         7.5%         379         388         416         9.9%           62         72         14.6%         -1.0%         237         253         276         16.7%           8         11         44.5%         44.5%         30         44         41         36.3%           22         13         -41.8%         -         52         43         43         -16.7% |