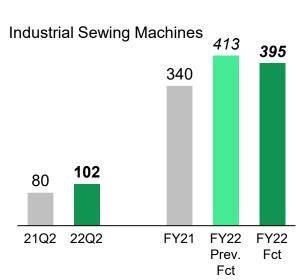

## Machinery Sales Revenue & Profit

|                            | 21Q2 | 22Q2 | Change | Change<br>w/o FX | FY21 | Previous<br>Forecast | FY22<br>Forecast | Change<br>vs LY | Change<br>w/o FX |
|----------------------------|------|------|--------|------------------|------|----------------------|------------------|-----------------|------------------|
| Sales Revenue              | 221  | 240  | 8.6%   | -3.1%            | 905  | 1,070                | 1,053            | 16.3%           | 7.7%             |
| Machine Tools              | 141  | 138  | -1.7%  | -8.8%            | 566  | 657                  | 658              | 16.4%           | 11.4%            |
| Americas                   | 10   | 5    | -45.2% | -                | 33   | 36                   | 35               | 7.2%            | -                |
| Europe                     | 8    | 6    | -28.3% | -                | 34   | 36                   | 35               | 2.8%            | -                |
| Asia & Others              | 102  | 105  | 3.0%   | -                | 408  | 468                  | 444              | 8.7%            | -                |
| Japan                      | 21   | 22   | 4.8%   | -                | 90   | 117                  | 143              | 59.5%           | -                |
| Industrial Sewing Machines | 80   | 102  | 26.7%  | 6.8%             | 340  | 413                  | 395              | 16.1%           | 1.6%             |
| Americas                   | 23   | 27   | 14.9%  | -7.8%            | 94   | 116                  | 115              | 22.6%           | 2.6%             |
| Europe                     | 15   | 19   | 28.6%  | 19.4%            | 72   | 84                   | 80               | 10.4%           | 4.8%             |
| Asia & Others              | 39   | 51   | 31.2%  | 7.3%             | 159  | 191                  | 182              | 14.4%           | -2.3%            |
| Japan                      | 3    | 4    | 50.4%  | 50.4%            | 15   | 22                   | 18               | 21.3%           | 21.3%            |
|                            |      |      |        |                  |      |                      |                  |                 |                  |
| Business Segment Profit    | 31   | 32   | 1.8%   | -                | 126  | 135                  | 135              | 7.3%            | -                |
| Operating Profit           | 32   | 34   | 7.4%   | -                | 126  | 136                  | 136              | 8.1%            | -                |