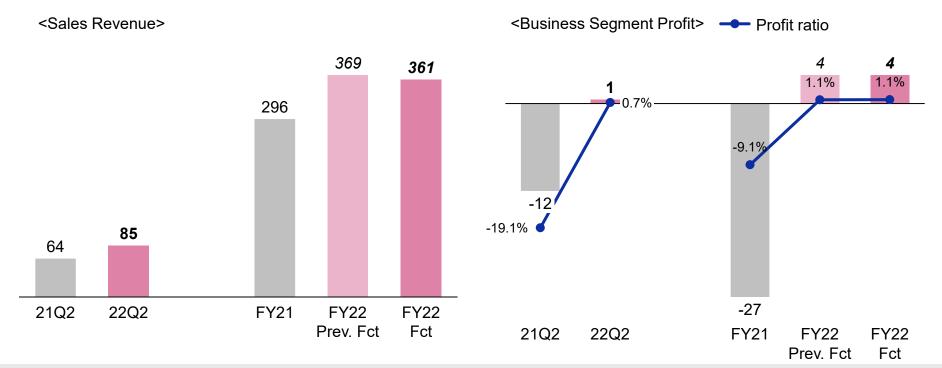

## Network & Contents Sales Revenue & Profit

|                                | 21Q2 | 22Q2 | Change |            | FY21 | Previous<br>Forecast | FY22<br>Forecast | Change<br>vs LY |
|--------------------------------|------|------|--------|------------|------|----------------------|------------------|-----------------|
| Sales Revenue                  | 64   | 85   | 33.7%  |            | 296  | 369                  | 361              | 22.2%           |
|                                |      |      |        | _          |      |                      |                  |                 |
| <b>Business Segment Profit</b> | -12  | 1    | -      |            | -27  | 4                    | 4                | -               |
| Operating Profit               | -5   | 2    | -      | · <u>-</u> | -6   | 4                    | 4                | -               |