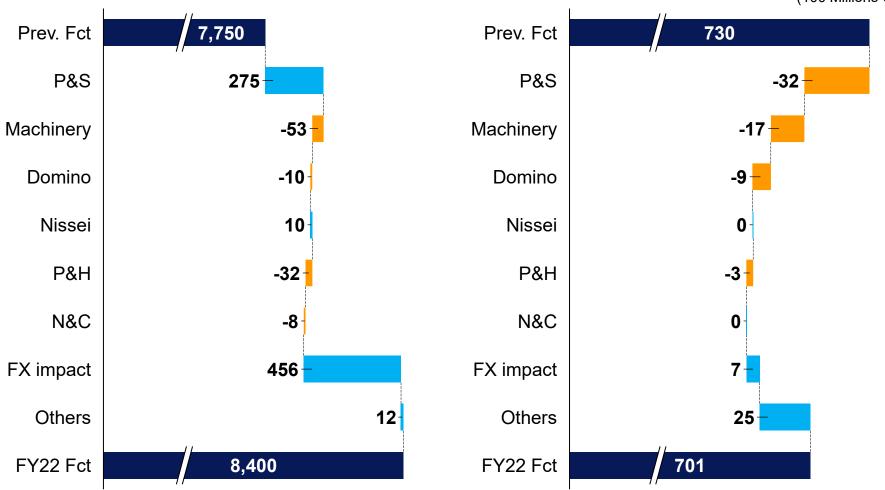

### Forecast for FY2022

The forecast for sales revenue has been revised upward in response to positive FX effects and easing of supply constraints in the P&S business

The forecast for business segment profit has been revised downward in response to a significant increase in parts and materials costs and lower-than-expected profit in the first half

|                               | Previous<br>Forecast | FY22<br>Forecast | Change<br>(w/o FX) | Rate of Change<br>(w/o FX) | FY21<br>Actual | Change<br>(w/o FX) | Rate of Change<br>(w/o FX) |
|-------------------------------|----------------------|------------------|--------------------|----------------------------|----------------|--------------------|----------------------------|
| Sales revenue                 | 7 750                | 8,400            | 650                | 8.4%                       | 7,109          | 1,291              | 18.2%                      |
| Sales levellue                | 7,750                | 0,400            | (194)              | (2.5%)                     | 7,109          | (527)              | (7.4%)                     |
| Duning and Commant Dunfit     | 700                  | 700              | -30                | -4.1%                      | 0.40           | -146               | -17.2%                     |
| Business Segment Profit       | 730                  | 700              | (-37)              | (-5.0%)                    | 846            | (-175)             | (-20.7%)                   |
| Business Segment Profit Ratio | 9.4%                 | 8.3%             |                    |                            | 11.9%          |                    |                            |
| Other income/expense          | 0                    | 30               | 30                 |                            | 9              | 21                 |                            |
| Operating Profit              | 730                  | 730              | 0                  | 0.0%                       | 855            | -125               | -14.6%                     |
| Operating Profit Ratio        | 9.4%                 | 8.7%             |                    |                            | 12.0%          |                    |                            |
| Income before Tax             | 730                  | 730              | 0                  | 0.0%                       | 864            | -134               | -15.5%                     |
| Net Income                    |                      |                  |                    |                            |                |                    |                            |
| attribute to parent company   | 510                  | 510              | 0                  | 0.0%                       | 610            | -100               | -16.4%                     |
| USD                           | 122.00               | 134.92           | 12.92              |                            | 112.86         | 22.06              |                            |
| EUR                           | 133.00               | 137.61           | 4.61               |                            | 131.01         | 6.60               |                            |

### Forecast for FY2022 by Business Segment

|           | Sa                   | les reven        | iue    | Busines              | s Segme          | nt Profit | Operating Profit     |                  |        |  |
|-----------|----------------------|------------------|--------|----------------------|------------------|-----------|----------------------|------------------|--------|--|
|           | Previous<br>Forecast | FY22<br>Forecast | Change | Previous<br>Forecast | FY22<br>Forecast | Change    | Previous<br>Forecast | FY22<br>Forecast | Change |  |
| P&S       | 4,553                | 5,132            | 579    | 485                  | 430              | -55       | 485                  | 430              | -55    |  |
| Machinery | 1,070                | 1,053            | -17    | 135                  | 135              | 0         | 136                  | 136              | 0      |  |
| Domino    | 900                  | 966              | 66     | 43                   | 43               | 0         | 42                   | 42               | 0      |  |
| Nissei    | 220                  | 234              | 13     | 18                   | 18               | 0         | 16                   | 16               | 0      |  |
| P&H       | 513                  | 517              | 4      | 60                   | 60               | 0         | 60                   | 60               | 0      |  |
| N&C       | 369                  | 361              | -8     | 4                    | 4                | 0         | 4                    | 4                | 0      |  |
| Other     | 125                  | 137              | 12     | -15                  | 10               | 25        | -13                  | 42               | 55     |  |
| Total     | 7,750                | 8,400            | 650    | 730                  | 700              | -30       | 730                  | 730              | 0      |  |

### FY2022

Changes in Sales Revenue

**Changes in Business Segment Profit** 

<sup>\*</sup> Amounts of change are on a results basis excluding foreign exchange effects