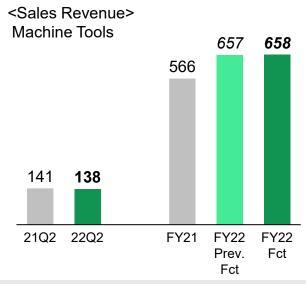

## Machinery Sales Revenue & Profit

|                            | 21Q2 | 22Q2 | Change | Change<br>w/o FX | FY21 | Previous<br>Forecast | FY22<br>Forecast | Change<br>vs LY | Change<br>w/o FX |
|----------------------------|------|------|--------|------------------|------|----------------------|------------------|-----------------|------------------|
| Sales Revenue              | 221  | 240  | 8.6%   | -3.1%            | 905  | 1,070                | 1,053            | 16.3%           | 7.7%             |
| Machine Tools              | 141  | 138  | -1.7%  | -8.8%            | 566  | 657                  | 658              | 16.4%           | 11.4%            |
| Americas                   | 10   | 5    | -45.2% | -                | 33   | 36                   | 35               | 7.2%            | -                |
| Europe                     | 8    | 6    | -28.3% | -                | 34   | 36                   | 35               | 2.8%            | -                |
| Asia & Others              | 102  | 105  | 3.0%   | -                | 408  | 468                  | 444              | 8.7%            | -                |
| Japan                      | 21   | 22   | 4.8%   | -                | 90   | 117                  | 143              | 59.5%           | -                |
| Industrial Sewing Machines | 80   | 102  | 26.7%  | 6.8%             | 340  | 413                  | 395              | 16.1%           | 1.6%             |
| Americas                   | 23   | 27   | 14.9%  | -7.8%            | 94   | 116                  | 115              | 22.6%           | 2.6%             |
| Europe                     | 15   | 19   | 28.6%  | 19.4%            | 72   | 84                   | 80               | 10.4%           | 4.8%             |
| Asia & Others              | 39   | 51   | 31.2%  | 7.3%             | 159  | 191                  | 182              | 14.4%           | -2.3%            |
| Japan                      | 3    | 4    | 50.4%  | 50.4%            | 15   | 22                   | 18               | 21.3%           | 21.3%            |
|                            |      |      |        |                  |      |                      |                  |                 |                  |
| Business Segment Profit    | 31   | 32   | 1.8%   | -                | 126  | 135                  | 135              | 7.3%            | -                |
| Operating Profit           | 32   | 34   | 7.4%   | -                | 126  | 136                  | 136              | 8.1%            | -                |