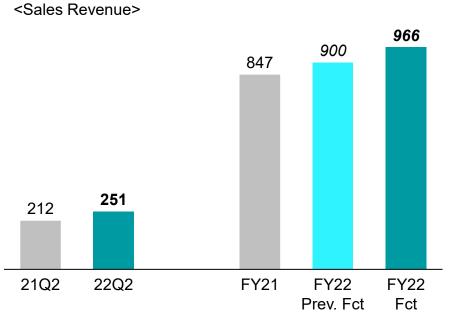

## Domino Sales Revenue & Profit

| 21Q2 | 22Q2                       | Change                                                                                                            | Change<br>w/o FX                                                                                                                                          | FY21                                                                                                                                                                                                                                                            | Previous<br>Forecast                                                                                                                                                                                                                                                                                                   | FY22<br>Forecast                                                                                                                                                                                                                                                                                                                                                                                                                                                                                                                       | Change<br>vs LY                                                                                                                                                                                                                                                                                                                                                                                                                                                                                                                                                                                                 | Change<br>w/o FX                                                                                                                                                                                                                                                                                                                                                                                                                                                                                                                                                                                                                                                                                                        |
|------|----------------------------|-------------------------------------------------------------------------------------------------------------------|-----------------------------------------------------------------------------------------------------------------------------------------------------------|-----------------------------------------------------------------------------------------------------------------------------------------------------------------------------------------------------------------------------------------------------------------|------------------------------------------------------------------------------------------------------------------------------------------------------------------------------------------------------------------------------------------------------------------------------------------------------------------------|----------------------------------------------------------------------------------------------------------------------------------------------------------------------------------------------------------------------------------------------------------------------------------------------------------------------------------------------------------------------------------------------------------------------------------------------------------------------------------------------------------------------------------------|-----------------------------------------------------------------------------------------------------------------------------------------------------------------------------------------------------------------------------------------------------------------------------------------------------------------------------------------------------------------------------------------------------------------------------------------------------------------------------------------------------------------------------------------------------------------------------------------------------------------|-------------------------------------------------------------------------------------------------------------------------------------------------------------------------------------------------------------------------------------------------------------------------------------------------------------------------------------------------------------------------------------------------------------------------------------------------------------------------------------------------------------------------------------------------------------------------------------------------------------------------------------------------------------------------------------------------------------------------|
| 212  | 251                        | 18.8%                                                                                                             | 4.4%                                                                                                                                                      | 847                                                                                                                                                                                                                                                             | 900                                                                                                                                                                                                                                                                                                                    | 966                                                                                                                                                                                                                                                                                                                                                                                                                                                                                                                                    | 14.0%                                                                                                                                                                                                                                                                                                                                                                                                                                                                                                                                                                                                           | 4.4%                                                                                                                                                                                                                                                                                                                                                                                                                                                                                                                                                                                                                                                                                                                    |
| 51   | 57                         | 13.3%                                                                                                             | -0.6%                                                                                                                                                     | 202                                                                                                                                                                                                                                                             | 215                                                                                                                                                                                                                                                                                                                    | 233                                                                                                                                                                                                                                                                                                                                                                                                                                                                                                                                    | 15.3%                                                                                                                                                                                                                                                                                                                                                                                                                                                                                                                                                                                                           | 4.8%                                                                                                                                                                                                                                                                                                                                                                                                                                                                                                                                                                                                                                                                                                                    |
| 91   | 111                        | 22.5%                                                                                                             | 7.5%                                                                                                                                                      | 379                                                                                                                                                                                                                                                             | 388                                                                                                                                                                                                                                                                                                                    | 416                                                                                                                                                                                                                                                                                                                                                                                                                                                                                                                                    | 9.9%                                                                                                                                                                                                                                                                                                                                                                                                                                                                                                                                                                                                            | 1.7%                                                                                                                                                                                                                                                                                                                                                                                                                                                                                                                                                                                                                                                                                                                    |
| 62   | 72                         | 14.6%                                                                                                             | -1.0%                                                                                                                                                     | 237                                                                                                                                                                                                                                                             | 253                                                                                                                                                                                                                                                                                                                    | 276                                                                                                                                                                                                                                                                                                                                                                                                                                                                                                                                    | 16.7%                                                                                                                                                                                                                                                                                                                                                                                                                                                                                                                                                                                                           | 4.2%                                                                                                                                                                                                                                                                                                                                                                                                                                                                                                                                                                                                                                                                                                                    |
| 8    | 11                         | 44.5%                                                                                                             | 44.5%                                                                                                                                                     | 30                                                                                                                                                                                                                                                              | 44                                                                                                                                                                                                                                                                                                                     | 41                                                                                                                                                                                                                                                                                                                                                                                                                                                                                                                                     | 36.3%                                                                                                                                                                                                                                                                                                                                                                                                                                                                                                                                                                                                           | 36.3%                                                                                                                                                                                                                                                                                                                                                                                                                                                                                                                                                                                                                                                                                                                   |
| 22   | 13                         | -41.8%                                                                                                            | -                                                                                                                                                         | 52                                                                                                                                                                                                                                                              | 43                                                                                                                                                                                                                                                                                                                     | 43                                                                                                                                                                                                                                                                                                                                                                                                                                                                                                                                     | -16.7%                                                                                                                                                                                                                                                                                                                                                                                                                                                                                                                                                                                                          | -                                                                                                                                                                                                                                                                                                                                                                                                                                                                                                                                                                                                                                                                                                                       |
| 22   | 18                         | -19.7%                                                                                                            | -                                                                                                                                                         | 43                                                                                                                                                                                                                                                              | 42                                                                                                                                                                                                                                                                                                                     | 42                                                                                                                                                                                                                                                                                                                                                                                                                                                                                                                                     | -2.5%                                                                                                                                                                                                                                                                                                                                                                                                                                                                                                                                                                                                           | -                                                                                                                                                                                                                                                                                                                                                                                                                                                                                                                                                                                                                                                                                                                       |
|      | 212<br>51<br>91<br>62<br>8 | 212       251         51       57         91       111         62       72         8       11         22       13 | 212       251       18.8%         51       57       13.3%         91       111       22.5%         62       72       14.6%         8       11       44.5% | 21Q2       Z2Q2       Change w/o FX         212       251       18.8%       4.4%         51       57       13.3%       -0.6%         91       111       22.5%       7.5%         62       72       14.6%       -1.0%         8       11       44.5%       44.5% | 21Q2       22Q2       Change       W/o FX         212       251       18.8%       4.4%       847         51       57       13.3%       -0.6%       202         91       111       22.5%       7.5%       379         62       72       14.6%       -1.0%       237         8       11       44.5%       44.5%       30 | 21Q2         22Q2         Change w/o FX         FY21         Forecast           212         251         18.8%         4.4%         847         900           51         57         13.3%         -0.6%         202         215           91         111         22.5%         7.5%         379         388           62         72         14.6%         -1.0%         237         253           8         11         44.5%         44.5%         30         44           22         13         -41.8%         -         52         43 | 21Q2         Change Wo FX         FY21         Forecast         Forecast           212         251         18.8%         4.4%         847         900         966           51         57         13.3%         -0.6%         202         215         233           91         111         22.5%         7.5%         379         388         416           62         72         14.6%         -1.0%         237         253         276           8         11         44.5%         44.5%         30         44         41           22         13         -41.8%         -         52         43         43 | 21Q2         Z2Q2         Change w/o FX         FY21         Forecast Forecast         Vs LY           212         251         18.8%         4.4%         847         900         966         14.0%           51         57         13.3%         -0.6%         202         215         233         15.3%           91         111         22.5%         7.5%         379         388         416         9.9%           62         72         14.6%         -1.0%         237         253         276         16.7%           8         11         44.5%         44.5%         30         44         41         36.3%           22         13         -41.8%         -         52         43         43         -16.7% |