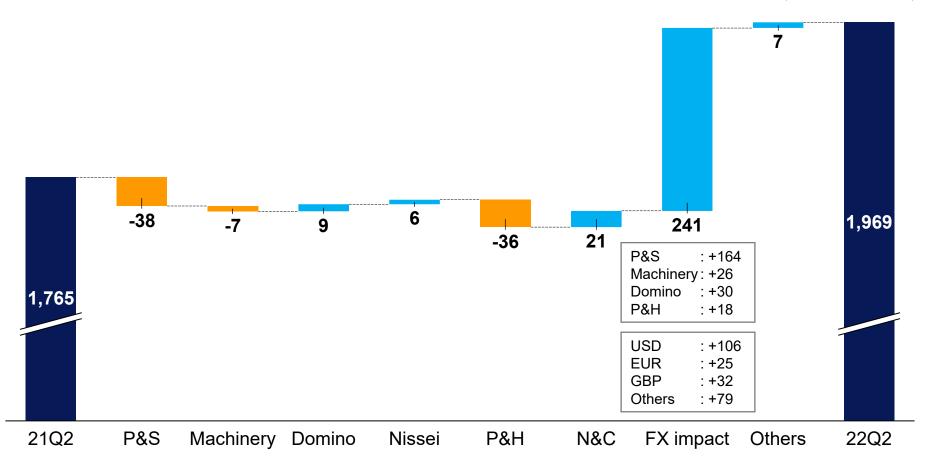

## FY2022 Q2 Main Factors for Changes in Sales Revenue

Although revenue decreased mainly in the P&S and P&H businesses, overall revenue increased due to positive FX effects

<sup>\*</sup> Amounts of change are on a results basis excluding foreign exchange effects

#### FY2022 Q2