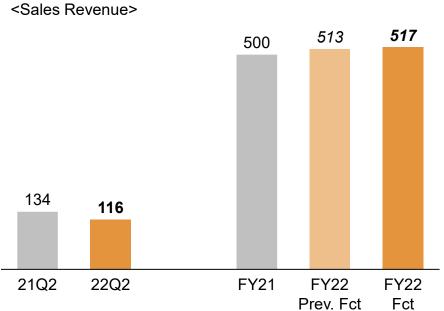

## Personal & Home Sales Revenue & Profit

| (100 Millions of Y | Yen | 100 Millions of | ( |
|--------------------|-----|-----------------|---|
|--------------------|-----|-----------------|---|

60

11.6%

FY22

Fct

|                         | 21Q2 | 22Q2 | Change | Change<br>w/o FX | FY21 | Previous<br>Forecast | FY22<br>Forecast | Change<br>vs LY | Change<br>w/o FX |
|-------------------------|------|------|--------|------------------|------|----------------------|------------------|-----------------|------------------|
| Sales Revenue           | 134  | 116  | -13.4% | -27.0%           | 500  | 513                  | 517              | 3.4%            | -8.9%            |
| Americas                | 79   | 77   | -2.6%  | -21.6%           | 277  | 295                  | 325              | 17.3%           | -1.4%            |
| Europe                  | 36   | 20   | -45.0% | -49.0%           | 140  | 140                  | 106              | -24.5%          | -28.2%           |
| Asia & Others           | 12   | 14   | 13.4%  | -0.7%            | 52   | 60                   | 55               | 7.1%            | -2.1%            |
| Japan                   | 7    | 6    | -21.3% | -21.4%           | 31   | 18                   | 31               | 0.4%            | 0.4%             |
| Business Segment Profit | 26   | 7    | -73.1% | -                | 81   | 60                   | 60               | -25.7%          | -                |
| Operating Profit        | 28   | 8    | -70.3% | -                | 82   | 60                   | 60               | -26.9%          | -                |
| 0.1.0                   |      |      |        |                  |      |                      |                  |                 |                  |