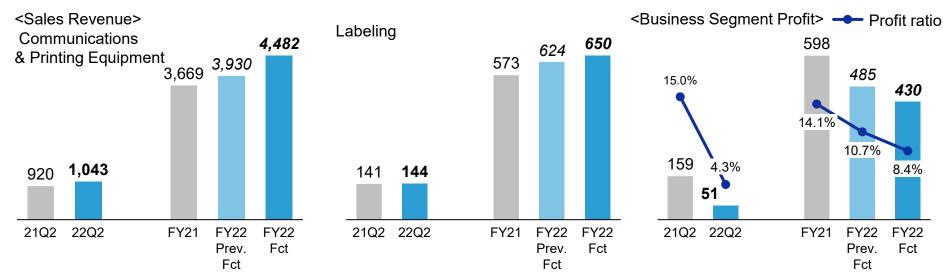

## Printing & Solutions Sales Revenue & Profit

|                                     | 21Q2  | 22Q2  | Change | Change<br>w/o FX | FY21  | Previous<br>Forecast | FY22<br>Forecast | Change<br>vs LY | Change<br>w/o FX | (100 Millions of Yen) |
|-------------------------------------|-------|-------|--------|------------------|-------|----------------------|------------------|-----------------|------------------|-----------------------|
| Sales Revenue                       | 1,061 | 1,187 | 11.9%  | -3.6%            | 4,242 | 4,553                | 5,132            | 21.0%           | 8.4%             |                       |
| Communications & Printing Equipment | 920   | 1,043 | 13.4%  | -2.2%            | 3,669 | 3,930                | 4,482            | 22.2%           | 9.5%             |                       |
| Americas                            | 331   | 392   | 18.6%  | -4.2%            | 1,307 | 1,518                | 1,800            | 37.7%           | 16.6%            |                       |
| Europe                              | 290   | 295   | 1.7%   | -6.5%            | 1,210 | 1,151                | 1,335            | 10.4%           | 4.5%             |                       |
| Asia & Others                       | 189   | 240   | 27.2%  | 8.9%             | 698   | 732                  | 860              | 23.4%           | 10.6%            |                       |
| Japan                               | 110   | 116   | 5.0%   | -4.0%            | 455   | 529                  | 486              | 7.0%            | 0.8%             |                       |
| Labeling                            | 141   | 144   | 1.7%   | -12.5%           | 573   | 624                  | 650              | 13.4%           | 1.2%             |                       |
| Americas                            | 68    | 65    | -4.2%  | -23.0%           | 260   | 282                  | 321              | 23.6%           | 4.4%             |                       |
| Europe                              | 39    | 39    | -1.3%  | -8.9%            | 173   | 188                  | 181              | 4.3%            | -1.0%            |                       |
| Asia & Others                       | 22    | 30    | 36.3%  | 16.8%            | 91    | 101                  | 102              | 11.7%           | 0.1%             |                       |
| Japan                               | 12    | 10    | -18.3% | -18.3%           | 49    | 53                   | 47               | -5.4%           | -5.4%            |                       |
|                                     |       |       |        |                  |       |                      |                  | *Japan incl     | udes OEM         |                       |
| Business Segment Profit             | 159   | 51    | -68.1% | -                | 598   | 485                  | 430              | -28.0%          | -                |                       |
| Operating Profit                    | 164   | 54    | -66.8% | -                | 594   | 485                  | 430              | -27.6%          | -                |                       |