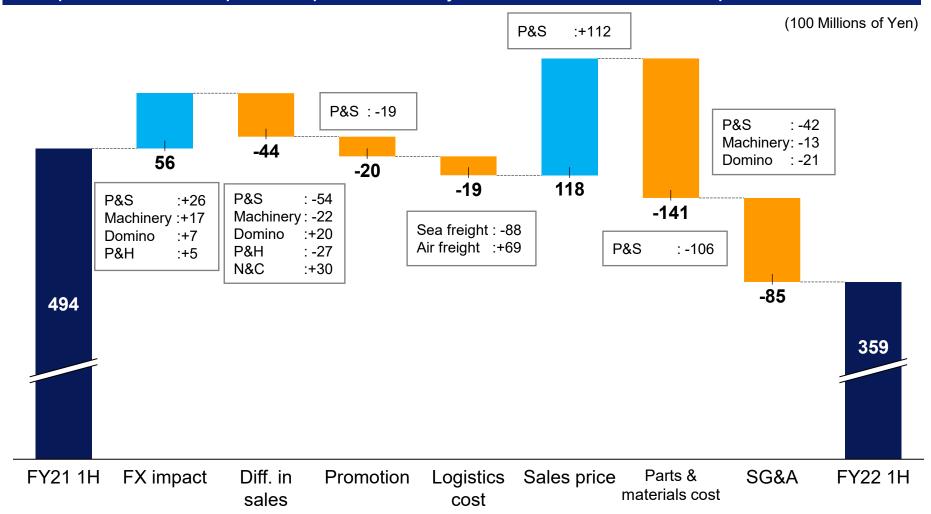

#### FY2022 1H

### Main Factors for Changes in Business Segment Profit

Profit decreased due to a significant increase of parts and materials costs, an increase in SG&A and the lower gross profit despite effects from price responses mainly in the P&S business and positive FX effects