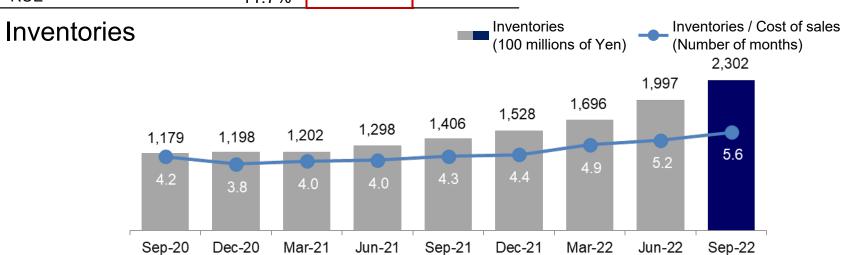

### **Financial Position**

|                       | End of<br>Mar 22 | End of<br>Sep22 | Change |
|-----------------------|------------------|-----------------|--------|
| Current assets        | 4,767            | 5,294           | 527    |
| Cash&Cash equivalents | 1,679            | 1,298           | -382   |
| Inventories           | 1,696            | 2,302           | 606    |
| Non-current assets    | 3,344            | 3,482           | 138    |
| Total liabilities     | 2,499            | 2,660           | 161    |
| Interest-bearing debt | 408              | 415             | 7      |
| Shareholders' equity* | 5,611            | 6,116           | 504    |
| Total assets          | 8,111            | 8,776           | 665    |

(100 Millions of Yen)

\*Equity attributable to owners of the parent company

|                            | End of<br>Mar 22 | End of<br>Sep22 | Change |
|----------------------------|------------------|-----------------|--------|
| Net cash                   | 1,271            | 882             | -389   |
| Shareholders' equity ratio | 69.2%            | 69.7%           | 0.5%   |
| ROE                        | 11.7%            | -               | -      |