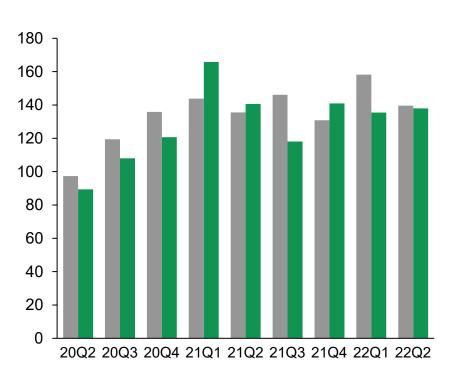

## Machinery (Machine Tools) Order Trends

(100 Millions of Yen)

#### Trends in order amount and sales revenue

(Reference) Machine tool statistics of the Japan Machine Tool Builders' Association

Demand from overseas except China

<sup>\*</sup> Total amount of domestic and overseas orders for hardware products Overseas orders are converted into yen using the exchange rate for each quarter

<sup>\*</sup> Source: Major machine tool statistics of the Japan Machine Tool Builders' Association