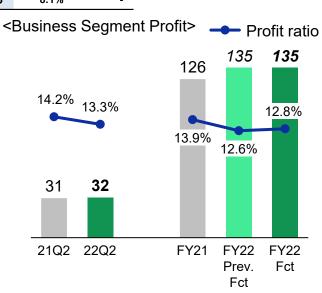

## Machinery Sales Revenue & Profit

|                            | 21Q2 | 22Q2 | Change | Change<br>w/o FX | FY21 | Previous<br>Forecast | FY22<br>Forecast | Change<br>vs LY | Change<br>w/o FX |
|----------------------------|------|------|--------|------------------|------|----------------------|------------------|-----------------|------------------|
| Sales Revenue              | 221  | 240  | 8.6%   | -3.1%            | 905  | 1,070                | 1,053            | 16.3%           | 7.7%             |
| Machine Tools              | 141  | 138  | -1.7%  | -8.8%            | 566  | 657                  | 658              | 16.4%           | 11.4%            |
| Americas                   | 10   | 5    | -45.2% | -                | 33   | 36                   | 35               | 7.2%            | -                |
| Europe                     | 8    | 6    | -28.3% | -                | 34   | 36                   | 35               | 2.8%            | -                |
| Asia & Others              | 102  | 105  | 3.0%   | -                | 408  | 468                  | 444              | 8.7%            | -                |
| Japan                      | 21   | 22   | 4.8%   | -                | 90   | 117                  | 143              | 59.5%           | -                |
| Industrial Sewing Machines | 80   | 102  | 26.7%  | 6.8%             | 340  | 413                  | 395              | 16.1%           | 1.6%             |
| Americas                   | 23   | 27   | 14.9%  | -7.8%            | 94   | 116                  | 115              | 22.6%           | 2.6%             |
| Europe                     | 15   | 19   | 28.6%  | 19.4%            | 72   | 84                   | 80               | 10.4%           | 4.8%             |
| Asia & Others              | 39   | 51   | 31.2%  | 7.3%             | 159  | 191                  | 182              | 14.4%           | -2.3%            |
| Japan                      | 3    | 4    | 50.4%  | 50.4%            | 15   | 22                   | 18               | 21.3%           | 21.3%            |
|                            |      |      |        |                  |      |                      |                  |                 |                  |
| Business Segment Profit    | 31   | 32   | 1.8%   | -                | 126  | 135                  | 135              | 7.3%            | -                |
| Operating Profit           | 32   | 34   | 7.4%   | -                | 126  | 136                  | 136              | 8.1%            | -                |