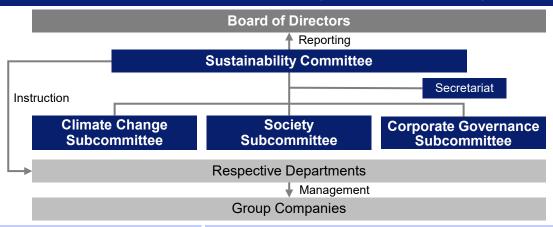

### **Strengthening of Sustainability Promotion**

Established the Sustainability Committee chaired by the President in April 2022
Globally promoting various activities centered on the materiality initiatives
based on the Basic Policy on Sustainability

| Subcommittee                            | Role                                                                                                                                 | Progress of activities for FY2022                                                                                                                                                                                                                                                                                                                                                                                       |
|-----------------------------------------|--------------------------------------------------------------------------------------------------------------------------------------|-------------------------------------------------------------------------------------------------------------------------------------------------------------------------------------------------------------------------------------------------------------------------------------------------------------------------------------------------------------------------------------------------------------------------|
| Climate<br>Change<br>Subcommittee       | Promotes company-wide activities<br>to resolve materiality issues<br>related to protecting the earth                                 | Promoting activities toward achievement of targets for reducing CO <sub>2</sub> emissions and resources circulation -Scope 1, 2: Although energy-saving and creation activities have progressed steadily, considering additional reduction measures that compensate for effects from the worsening global energy situation -Scope 3 & resources circulation: Progressing as planned in each business                    |
| Society<br>Subcommittee                 | Promotes company-wide activities<br>to resolve materiality issues<br>related to contributing to society                              | <ul> <li>To support people's value creation, promoting activities specified under sustainability targets in the Industrial Equipment business and the P&amp;S business</li> <li>Conducted an engagement survey (Brother Industries)</li> <li>Conducted supply chain human rights due diligence</li> <li>Conducted a Conflict Minerals Survey</li> <li>Acquired RBA Gold certification at the Vietnam factory</li> </ul> |
| Corporate<br>Governance<br>Subcommittee | Creates corporate governance to help realize the Brother Group's vision and formulate an effective management strategy to achieve it | <ul> <li>Provided Outside Directors with internal information that contributes to discussions at the Board of Directors</li> <li>Held exchange meetings between Outside Directors and internal personnel and an Outside Directors Round Table</li> </ul>                                                                                                                                                                |