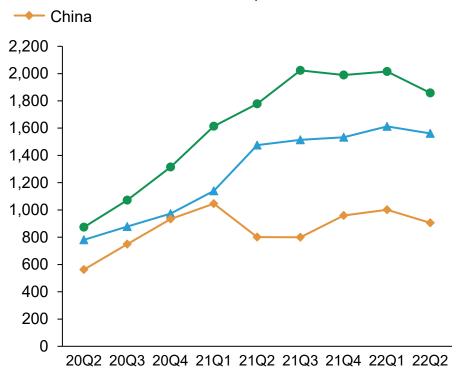

## Machinery (Machine Tools) Order Trends

(100 Millions of Yen)

#### Trends in order amount and sales revenue

(Reference) Machine tool statistics of the Japan Machine Tool Builders' Association

Demand from overseas except China

<sup>\*</sup> Total amount of domestic and overseas orders for hardware products Overseas orders are converted into yen using the exchange rate for each quarter

<sup>\*</sup> Source: Major machine tool statistics of the Japan Machine Tool Builders' Association