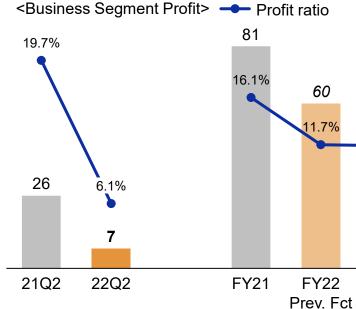

## Personal & Home Sales Revenue & Profit

| (100 Millions of Y | Yen | 100 Millions of | ( |
|--------------------|-----|-----------------|---|
|--------------------|-----|-----------------|---|

60

11.6%

FY22

Fct

|                         | 21Q2 | 22Q2 | Change | Change<br>w/o FX | FY21 | Previous<br>Forecast | FY22<br>Forecast | Change<br>vs LY | Change<br>w/o FX |
|-------------------------|------|------|--------|------------------|------|----------------------|------------------|-----------------|------------------|
| Sales Revenue           | 134  | 116  | -13.4% | -27.0%           | 500  | 513                  | 517              | 3.4%            | -8.9%            |
| Americas                | 79   | 77   | -2.6%  | -21.6%           | 277  | 295                  | 325              | 17.3%           | -1.4%            |
| Europe                  | 36   | 20   | -45.0% | -49.0%           | 140  | 140                  | 106              | -24.5%          | -28.2%           |
| Asia & Others           | 12   | 14   | 13.4%  | -0.7%            | 52   | 60                   | 55               | 7.1%            | -2.1%            |
| Japan                   | 7    | 6    | -21.3% | -21.4%           | 31   | 18                   | 31               | 0.4%            | 0.4%             |
| Business Segment Profit | 26   | 7    | -73.1% | -                | 81   | 60                   | 60               | -25.7%          | -                |
| Operating Profit        | 28   | 8    | -70.3% | -                | 82   | 60                   | 60               | -26.9%          | -                |
| 0.1.0                   |      |      |        |                  |      |                      |                  |                 |                  |