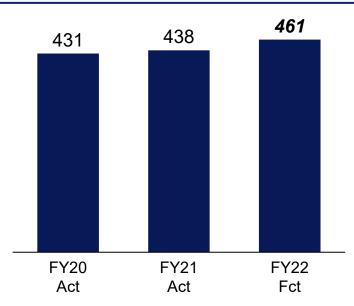

## Capital Expenditure/ Depreciation and Amortization/ R&D Expenses

(100 Millions of Yen)

#### Capital Expenditure/Depreciation & Amortization

 CapEx
 510

 Depreciation & Amortization
 349

 283 293
 307

 FY20 Act
 FY21 FY22 Fct

R&D Expenses

#### **Breakdown by business (CapEx)**

|                        | FY20 | FY21 | FY22 |
|------------------------|------|------|------|
| Industrial area        | 52   | 68   | 113  |
| Consumer area & Others | 231  | 281  | 397  |
| Total                  | 283  | 349  | 510  |

Breakdown by business (R&D)

|                        | FY20 | FY21 | FY22 |
|------------------------|------|------|------|
| Industrial area        | 91   | 103  | 129  |
| Consumer area & Others | 340  | 335  | 332  |
| Total                  | 431  | 438  | 461  |

<sup>\*</sup> The industrial area combines the Machinery, Domino, and Nissei businesses