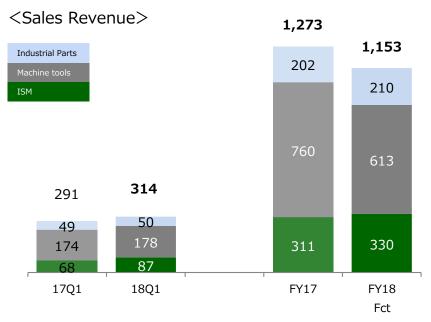

# Machinery Business Sales Revenue & Profit

|                                | 17Q1 | 18Q1 | Change | Change<br>x FX | FY17  | FY18<br>Fct | Change | Change<br>x FX |
|--------------------------------|------|------|--------|----------------|-------|-------------|--------|----------------|
| Sales Revenue                  | 291  | 314  | 8.0%   | 7.1%           | 1,273 | 1,153       | -9.4%  | -8.3%          |
| Industrial sewing machines     | 68   | 87   | 27.8%  | 26.9%          | 311   | 330         | 6.1%   | 9.1%           |
| Machine tools                  | 174  | 178  | 2.2%   | 1.0%           | 760   | 613         | -19.4% | -19.0%         |
| Industrial Parts               | 49   | 50   | 1.4%   | 1.3%           | 202   | 210         | 4.0%   | 4.8%           |
| <b>Business Segment Profit</b> | 25   | 42   | 63.6%  | -              | 144   | 116         | -19.6% | -              |
| Operating Profit               | 25   | 43   | 73.0%  | -              | 141   | 117         | -17.2% | -              |

# Machinery Business Sales Revenue by Region

|                            |      |      |        |                |       | (1001)      | (100 1411110113 01 |                |
|----------------------------|------|------|--------|----------------|-------|-------------|--------------------|----------------|
|                            | 17Q1 | 18Q1 | Change | Change<br>x FX | FY17  | FY18<br>Fct | Change             | Change<br>x FX |
| Sales Revenue              | 291  | 314  | 8.0%   | 7.1%           | 1,273 | 1,153       | -9.4%              | -8.3%          |
| Industrial sewing machines | 68   | 87   | 27.8%  | 26.9%          | 311   | 330         | 6.1%               | 9.1%           |
| Americas                   | 13   | 17   | 24.5%  | 27.9%          | 64    | 68          | 6.8%               | 11.0%          |
| Europe                     | 14   | 21   | 52.1%  | 44.7%          | 63    | 64          | 2.8%               | 4.3%           |
| Asia & Others              | 39   | 47   | 20.2%  | 20.2%          | 178   | 191         | 7.3%               | 10.5%          |
| Japan                      | 1    | 2    | 24.0%  | 24.0%          | 7     | 7           | -0.6%              | -1.4%          |
| Machine tools              | 174  | 178  | 2.2%   | 1.0%           | 760   | 613         | -19.4%             | -19.0%         |
| Americas                   | 7    | 9    | 23.2%  | -              | 33    | 38          | 16.4%              | -              |
| Europe                     | 8    | 11   | 29.6%  | -              | 30    | 33          | 9.1%               | -              |
| Asia & Others              | 142  | 131  | -7.2%  | -              | 608   | 442         | -27.4%             | -              |
| Japan                      | 17   | 27   | 59.3%  | -              | 89    | 100         | 12.5%              | -              |
| Industrial Parts           | 49   | 50   | 1.4%   | 1.3%           | 202   | 210         | 4.0%               | 4.8%           |
| Americas                   | 7    | 6    | -12.0% | -9.8%          | 25    | 26          | 6.8%               | 10.6%          |
| Europe                     | -    | -    | -      | -              | -     | -           | -                  | -              |
| Asia & Others              | 5    | 6    | 24.3%  | 21.2%          | 20    | 23          | 13.6%              | 15.9%          |
| Japan                      | 37   | 37   | 0.7%   | 0.7%           | 157   | 160         | 2.3%               | 2.4%           |
|                            |      |      |        |                |       |             |                    |                |