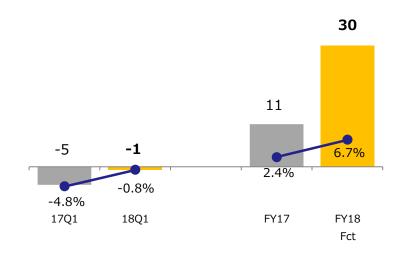

# Personal & Home Sales Revenue & Profit

|                                | 17Q1 | 18Q1 | Change | Change<br>x FX | FY17 | FY18<br>Fct | Change | Change<br>x FX |
|--------------------------------|------|------|--------|----------------|------|-------------|--------|----------------|
| Sales Revenue                  | 93   | 88   | -5.8%  | -5.3%          | 445  | 449         | 1.0%   | 4.4%           |
| Americas                       | 49   | 43   | -12.6% | -9.1%          | 240  | 240         | -0.2%  | 4.6%           |
| Europe                         | 24   | 25   | 2.8%   | -2.5%          | 113  | 115         | 2.0%   | 3.8%           |
| Asia & Others                  | 13   | 12   | -2.8%  | -3.0%          | 55   | 58          | 5.4%   | 8.1%           |
| Japan                          | 7    | 8    | 7.4%   | 7.4%           | 36   | 36          | -0.9%  | -0.6%          |
|                                |      |      |        |                |      |             |        |                |
| <b>Business Segment Profit</b> | -2   | -1   | -      | -              | 20   | 30          | 51.4%  | -              |
| Operating Profit               | -5   | -1   | -      | -              | 11   | 30          | 185.3% | -              |

#### <Operating Profit>