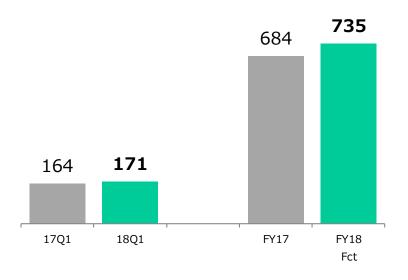

# Domino Business Sales Revenue & Profit

(100 Millions of Yen)

|                                | 17Q1 | 18Q1 | Change | Change<br>x FX | FY17 | FY18<br>Fct | Change<br>v LY | Change<br>x FX |
|--------------------------------|------|------|--------|----------------|------|-------------|----------------|----------------|
| Sales Revenue                  | 164  | 171  | 4.0%   | 0.3%           | 684  | 735         | 7.5%           | 5.5%           |
| Americas                       | 41   | 35   | -13.1% | -15.8%         | 159  | 176         | 10.6%          | 8.9%           |
| Europe                         | 78   | 87   | 11.3%  | 7.8%           | 337  | 351         | 4.1%           | 2.8%           |
| Asia & Others                  | 46   | 49   | 6.7%   | 3.4%           | 187  | 207         | 10.5%          | 9.2%           |
| <b>Business Segment Profit</b> | 16   | 12   | -23.2% | -              | 46   | 40          | -13.8%         | -              |
| Operating Profit               | 12   | 16   | 25.5%  | -              | 40   | 40          | 0.0%           | -              |