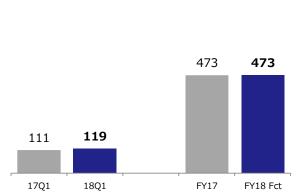

# Printing & Solutions Sales Revenue & Profit

(100 Millions of Yen)

|                                     | 17Q1 | 18Q1 | Change | Change<br>x FX | FY17  | FY18 Fct | Change | Change<br>x FX |
|-------------------------------------|------|------|--------|----------------|-------|----------|--------|----------------|
| Sales Revenue                       | 988  | 995  | 0.7%   | 0.4%           | 4,122 | 3,935    | -4.5%  | -2.2%          |
| Communications & Printing equipment | 877  | 876  | -0.1%  | -0.4%          | 3,649 | 3,462    | -5.1%  | -2.8%          |
| Americas                            | 330  | 314  | -4.8%  | -2.0%          | 1,335 | 1,263    | -5.4%  | -1.1%          |
| Europe                              | 265  | 273  | 3.1%   | -0.9%          | 1,192 | 1,155    | -3.1%  | -2.0%          |
| Asia & Others                       | 157  | 173  | 10.4%  | 9.6%           | 616   | 615      | -0.1%  | 2.3%           |
| Japan                               | 125  | 115  | -7.7%  | -7.7%          | 505   | 428      | -15.2% | -15.2%         |
| Electronic stationery               | 111  | 119  | 6.8%   | 7.0%           | 473   | 473      | 0.1%   | 2.5%           |
| Americas                            | 52   | 56   | 8.1%   | 11.3%          | 212   | 209      | -1.4%  | 2.8%           |
| Europe                              | 32   | 32   | -0.8%  | -4.7%          | 146   | 148      | 1.1%   | 2.2%           |
| Asia & Others                       | 19   | 21   | 15.4%  | 14.1%          | 76    | 75       | -0.8%  | 1.6%           |
| Japan                               | 9    | 9    | 8.5%   | 8.5%           | 39    | 41       | 5.6%   | 4.4%           |
| Business Segment Profit             | 134  | 149  | 11.3%  | -              | 529   | 498      | -5.8%  | -              |
| Operating Profit                    | 91   | 160  | 75.1%  | -              | 474   | 489      | 3.3%   | -              |

<Sales Revenue>
Electronic stationery

<Operating Profit>