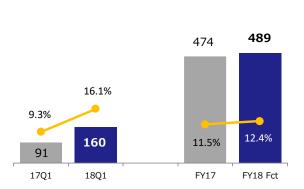

# Printing & Solutions Sales Revenue & Profit

(100 Millions of Yen)

|                                     | 17Q1 | 18Q1 | Change | Change<br>x FX | FY17  | FY18 Fct | Change | Change<br>x FX |
|-------------------------------------|------|------|--------|----------------|-------|----------|--------|----------------|
| Sales Revenue                       | 988  | 995  | 0.7%   | 0.4%           | 4,122 | 3,935    | -4.5%  | -2.2%          |
| Communications & Printing equipment | 877  | 876  | -0.1%  | -0.4%          | 3,649 | 3,462    | -5.1%  | -2.8%          |
| Americas                            | 330  | 314  | -4.8%  | -2.0%          | 1,335 | 1,263    | -5.4%  | -1.1%          |
| Europe                              | 265  | 273  | 3.1%   | -0.9%          | 1,192 | 1,155    | -3.1%  | -2.0%          |
| Asia & Others                       | 157  | 173  | 10.4%  | 9.6%           | 616   | 615      | -0.1%  | 2.3%           |
| Japan                               | 125  | 115  | -7.7%  | -7.7%          | 505   | 428      | -15.2% | -15.2%         |
| Electronic stationery               | 111  | 119  | 6.8%   | 7.0%           | 473   | 473      | 0.1%   | 2.5%           |
| Americas                            | 52   | 56   | 8.1%   | 11.3%          | 212   | 209      | -1.4%  | 2.8%           |
| Europe                              | 32   | 32   | -0.8%  | -4.7%          | 146   | 148      | 1.1%   | 2.2%           |
| Asia & Others                       | 19   | 21   | 15.4%  | 14.1%          | 76    | 75       | -0.8%  | 1.6%           |
| Japan                               | 9    | 9    | 8.5%   | 8.5%           | 39    | 41       | 5.6%   | 4.4%           |
| Business Segment Profit             | 134  | 149  | 11.3%  | -              | 529   | 498      | -5.8%  | -              |
| Operating Profit                    | 91   | 160  | 75.1%  | -              | 474   | 489      | 3.3%   | -              |

#### <Operating Profit>