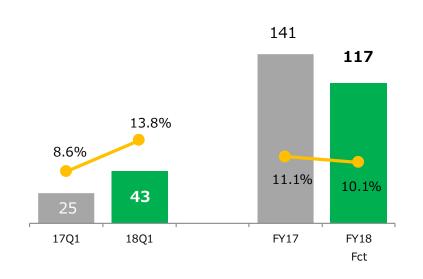

# Machinery Business Sales Revenue & Profit

|                                | 17Q1 | 18Q1 | Change | Change<br>x FX | FY17  | FY18<br>Fct | Change | Change<br>x FX |
|--------------------------------|------|------|--------|----------------|-------|-------------|--------|----------------|
| Sales Revenue                  | 291  | 314  | 8.0%   | 7.1%           | 1,273 | 1,153       | -9.4%  | -8.3%          |
| Industrial sewing machines     | 68   | 87   | 27.8%  | 26.9%          | 311   | 330         | 6.1%   | 9.1%           |
| Machine tools                  | 174  | 178  | 2.2%   | 1.0%           | 760   | 613         | -19.4% | -19.0%         |
| Industrial Parts               | 49   | 50   | 1.4%   | 1.3%           | 202   | 210         | 4.0%   | 4.8%           |
| <b>Business Segment Profit</b> | 25   | 42   | 63.6%  | -              | 144   | 116         | -19.6% | -              |
| Operating Profit               | 25   | 43   | 73.0%  | -              | 141   | 117         | -17.2% | -              |

#### <Operating Profit>