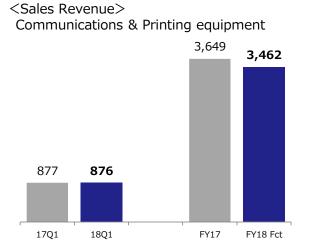

# Printing & Solutions Sales Revenue & Profit

(100 Millions of Yen)

|                                     | 17Q1 | 18Q1 | Change | Change<br>x FX | FY17  | FY18 Fct | Change | Change<br>x FX |
|-------------------------------------|------|------|--------|----------------|-------|----------|--------|----------------|
| Sales Revenue                       | 988  | 995  | 0.7%   | 0.4%           | 4,122 | 3,935    | -4.5%  | -2.2%          |
| Communications & Printing equipment | 877  | 876  | -0.1%  | -0.4%          | 3,649 | 3,462    | -5.1%  | -2.8%          |
| Americas                            | 330  | 314  | -4.8%  | -2.0%          | 1,335 | 1,263    | -5.4%  | -1.1%          |
| Europe                              | 265  | 273  | 3.1%   | -0.9%          | 1,192 | 1,155    | -3.1%  | -2.0%          |
| Asia & Others                       | 157  | 173  | 10.4%  | 9.6%           | 616   | 615      | -0.1%  | 2.3%           |
| Japan                               | 125  | 115  | -7.7%  | -7.7%          | 505   | 428      | -15.2% | -15.2%         |
| Electronic stationery               | 111  | 119  | 6.8%   | 7.0%           | 473   | 473      | 0.1%   | 2.5%           |
| Americas                            | 52   | 56   | 8.1%   | 11.3%          | 212   | 209      | -1.4%  | 2.8%           |
| Europe                              | 32   | 32   | -0.8%  | -4.7%          | 146   | 148      | 1.1%   | 2.2%           |
| Asia & Others                       | 19   | 21   | 15.4%  | 14.1%          | 76    | 75       | -0.8%  | 1.6%           |
| Japan                               | 9    | 9    | 8.5%   | 8.5%           | 39    | 41       | 5.6%   | 4.4%           |
| Business Segment Profit             | 134  | 149  | 11.3%  | -              | 529   | 498      | -5.8%  | -              |
| Operating Profit                    | 91   | 160  | 75.1%  | -              | 474   | 489      | 3.3%   | -              |

<Sales Revenue>
Electronic stationery

<Operating Profit>