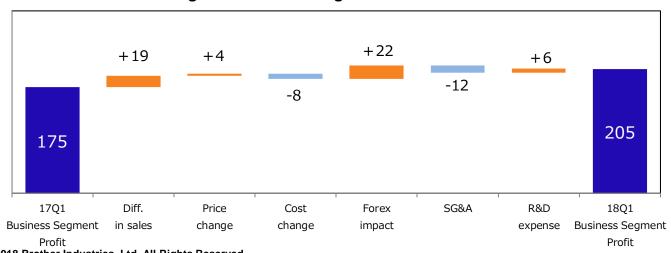

#### **Main Factors for Changes in Business Segment Profit**

### Consolidated Results for FY2018 Q1

(100 Millions of Yen)

+ 0.1 billion yen

|                               |        |        |        |                            | (100                                         |
|-------------------------------|--------|--------|--------|----------------------------|----------------------------------------------|
|                               | 17Q1   | 18Q1   | Change | Rate of Change<br>(w/o FX) |                                              |
| Sales Revenue                 | 1,677  | 1,711  | 34     | 2.0%<br>(+1.4%)            |                                              |
| Business Segment Profit       | 175    | 205    | 30     | 17.0%                      | •FX impact USD + 0                           |
| Business Segment Profit Ratio | 10.4%  | 12.0%  | ·      |                            | USD + 0<br>EUR + 1                           |
| Other income/expense          | -49    | 18     | 67     | <u> </u>                   | Other + 0                                    |
| Operating Profit              | 126    | 223    | 97     | 76.6%                      |                                              |
| Operating Profit Ratio        | 7.5%   | 13.0%  |        |                            |                                              |
| Income before Tax             | 130    | 225    | 95     | 73.3%                      | <ul> <li>Valuation of to exchange</li> </ul> |
| Net Income                    | 91     | 166    | 74     | 81.1%                      | +6 billion                                   |
| USD                           | 111.61 | 108.71 |        |                            |                                              |
| EUR                           | 123.14 | 129.39 |        |                            |                                              |

| Business Segment Profit | 17Q1 | 18Q1 | Rate of Change |
|-------------------------|------|------|----------------|
| Total                   | 175  | 205  | 17.0%          |
| Printing & Solutions    | 134  | 149  | 11.3%          |
| Personal & Home         | -2   | -1   | -              |
| Machinery               | 25   | 42   | 63.6%          |
| Network & Contents      | -1   | 2    | -              |
| Domino business         | 16   | 12   | -23.2%         |
| Other                   | 2    | 2    | -27.4%         |
| Adjustment              | 0    | 0    | -              |