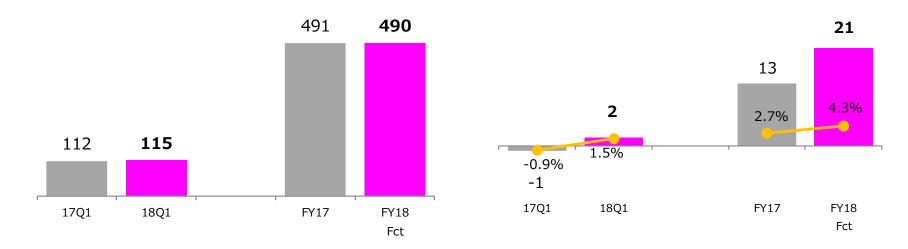

# Network & Contents Sales Revenue & Profit

|                                | 17Q1 | 18Q1 | Change | FY17 | FY18<br>Fct | Change |
|--------------------------------|------|------|--------|------|-------------|--------|
| Sales Revenue                  | 112  | 115  | 2.8%   | 491  | 490         | -0.1%  |
| <b>Business Segment Profit</b> | -1   | 2    | _      | 27   | 24          | -9.9%  |
| Operating Profit               | -1   | 2    | _      | 13   | 21          | 56.3%  |