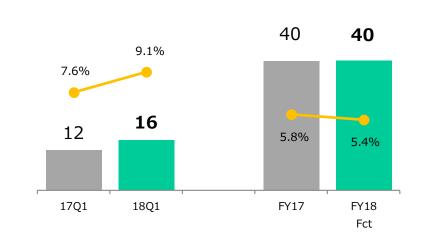

# Domino Business Sales Revenue & Profit

(100 Millions of Yen)

|                                | 17Q1 | 18Q1 | Change | Change<br>x FX | FY17 | FY18<br>Fct | Change<br>v LY | Change<br>x FX |
|--------------------------------|------|------|--------|----------------|------|-------------|----------------|----------------|
| Sales Revenue                  | 164  | 171  | 4.0%   | 0.3%           | 684  | 735         | 7.5%           | 5.5%           |
| Americas                       | 41   | 35   | -13.1% | -15.8%         | 159  | 176         | 10.6%          | 8.9%           |
| Europe                         | 78   | 87   | 11.3%  | 7.8%           | 337  | 351         | 4.1%           | 2.8%           |
| Asia & Others                  | 46   | 49   | 6.7%   | 3.4%           | 187  | 207         | 10.5%          | 9.2%           |
| <b>Business Segment Profit</b> | 16   | 12   | -23.2% | -              | 46   | 40          | -13.8%         | -              |
| Operating Profit               | 12   | 16   | 25.5%  | -              | 40   | 40          | 0.0%           | -              |