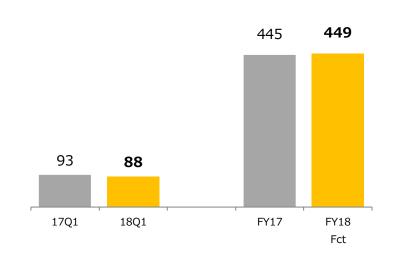

# Personal & Home Sales Revenue & Profit

|                                | 17Q1 | 18Q1 | Change | Change<br>x FX | FY17 | FY18<br>Fct | Change | Change<br>x FX |
|--------------------------------|------|------|--------|----------------|------|-------------|--------|----------------|
| Sales Revenue                  | 93   | 88   | -5.8%  | -5.3%          | 445  | 449         | 1.0%   | 4.4%           |
| Americas                       | 49   | 43   | -12.6% | -9.1%          | 240  | 240         | -0.2%  | 4.6%           |
| Europe                         | 24   | 25   | 2.8%   | -2.5%          | 113  | 115         | 2.0%   | 3.8%           |
| Asia & Others                  | 13   | 12   | -2.8%  | -3.0%          | 55   | 58          | 5.4%   | 8.1%           |
| Japan                          | 7    | 8    | 7.4%   | 7.4%           | 36   | 36          | -0.9%  | -0.6%          |
|                                |      |      |        |                |      |             |        |                |
| <b>Business Segment Profit</b> | -2   | -1   | -      | -              | 20   | 30          | 51.4%  | -              |
| Operating Profit               | -5   | -1   | -      | -              | 11   | 30          | 185.3% | -              |