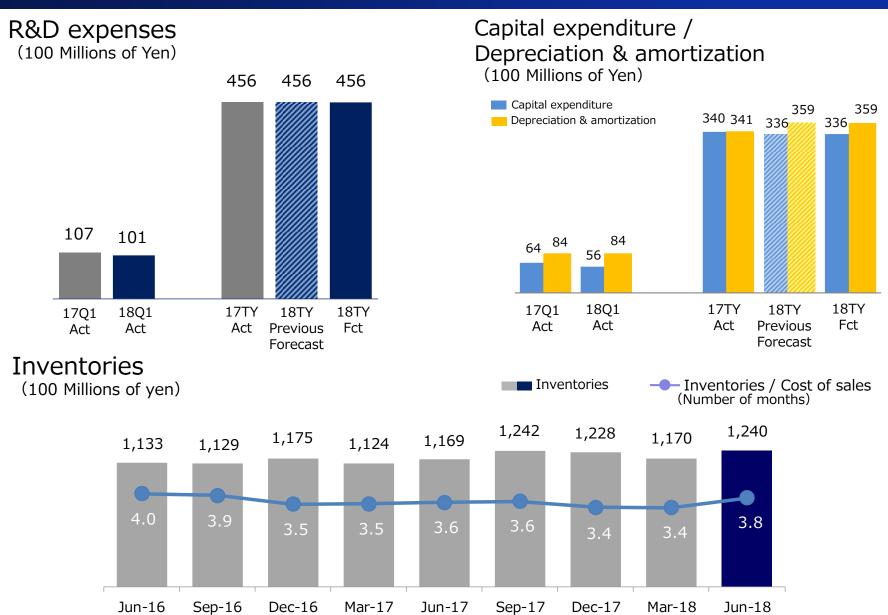

# R&D expenses / Capital expenditure / Depreciation and amortization / Inventories