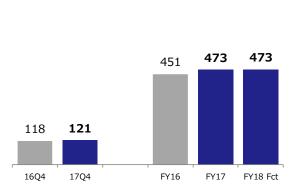

## Printing & Solutions Sales Revenue & Business Segment Profit

|                                     | 16Q4 | 17Q4  | Change | Change<br>x FX | FY16  | FY17  | Change | Change<br>x FX | FY18 Fct | Change<br>v LY | Change<br>x FX |
|-------------------------------------|------|-------|--------|----------------|-------|-------|--------|----------------|----------|----------------|----------------|
| Sales Revenue                       | 985  | 1,023 | 3.9%   | 2.3%           | 3,836 | 4,122 | 7.4%   | 2.9%           | 3,935    | -4.5%          | -2.2%          |
| Communications & Printing equipment | 867  | 903   | 4.1%   | 2.4%           | 3,386 | 3,649 | 7.8%   | 3.2%           | 3,462    | -5.1%          | -2.8%          |
| Americas                            | 330  | 328   | -0.5%  | 3.3%           | 1,283 | 1,335 | 4.1%   | 1.4%           | 1,263    | -5.4%          | -1.1%          |
| Europe                              | 286  | 319   | 11.9%  | 2.7%           | 1,076 | 1,192 | 10.8%  | 2.1%           | 1,155    | -3.1%          | -2.0%          |
| Asia & Others                       | 133  | 140   | 4.9%   | 4.3%           | 546   | 616   | 12.8%  | 8.2%           | 615      | -0.1%          | 2.3%           |
| Japan                               | 118  | 115   | -2.7%  | -2.7%          | 480   | 505   | 5.2%   | 5.2%           | 428      | -15.2%         | -15.2%         |
|                                     | 440  | 454   |        |                | 454   | 470   |        |                | 470      |                |                |
| Electronic stationery               | 118  | 121   | 2.2%   | 1.0%           | 451   | 473   | 4.9%   | 0.5%           | 473      | 0.1%           | 2.5%           |
| Americas                            | 57   | 52    | -9.0%  | -5.2%          | 214   | 212   | -1.1%  | -3.5%          | 209      | -1.4%          | 2.8%           |
| Europe                              | 34   | 40    | 17.1%  | 7.4%           | 132   | 146   | 10.9%  | 2.3%           | 148      | 1.1%           | 2.2%           |
| Asia & Others                       | 16   | 17    | 9.0%   | 7.9%           | 66    | 76    | 14.9%  | 10.1%          | 75       | -0.8%          | 1.6%           |
| Japan                               | 11   | 12    | 3.6%   | 3.6%           | 39    | 39    | 0.2%   | 0.2%           | 41       | 5.6%           | 4.4%           |
|                                     |      |       |        |                |       |       |        |                |          |                |                |
| <b>Business Segment Profit</b>      | 77   | 104   | 34.5%  | -              | 457   | 529   | 15.9%  | -              | 498      | -5.8%          | -              |
| Operating Profit                    | 95   | 120   | 26.9%  | -              | 455   | 474   | 4.0%   | -              | 489      | 3.3%           | -              |