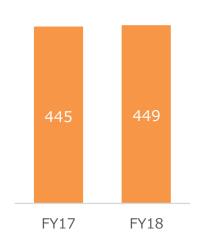

## **Highlight by business segment**

| Sales Revenue        | FY16  | FY17  | Rate of Change | Rate of Change<br>(w/o FX) | Previous<br>forecast | Rate o                                  |
|----------------------|-------|-------|----------------|----------------------------|----------------------|-----------------------------------------|
| Total                | 6,412 | 7,130 | 11.2%          | 7.4%                       | 7,000                |                                         |
| Printing & Solutions | 3,836 | 4,122 | 7.4%           | 2.9%                       | 4,059                |                                         |
| Personal & Home      | 444   | 445   | 0.1%           | -4.1%                      | 454                  |                                         |
| Machinery            | 909   | 1,273 | 40.0%          | 37.8%                      | 1,227                |                                         |
| Network & Contents   | 497   | 491   | -1.4%          | -1.4%                      | 494                  |                                         |
| Domino business      | 594   | 684   | 15.2%          | 10.0%                      | 670                  | *************************************** |
| Other                | 131   | 116   | -11.4%         | -11.4%                     | 96                   |                                         |

## **Highlight by business segment**

| Sales Revenue        | FY17  | FY18  | Rate of Change | Rate of Change<br>(w/o FX) |
|----------------------|-------|-------|----------------|----------------------------|
| Total                | 7,130 | 6,900 | -3.2%          | -1.6%                      |
| Printing & Solutions | 4,122 | 3,935 | -4.5%          | -2.2%                      |
| Personal & Home      | 445   | 449   | 1.0%           | 4.4%                       |
| Machinery            | 1,273 | 1,153 | -9.4%          | -8.3%                      |
| Network & Contents   | 491   | 490   | -0.1%          | -0.1%                      |
| Domino business      | 684   | 735   | 7.5%           | 5.5%                       |
| Other                | 116   | 138   | 18.7%          | 18.6%                      |