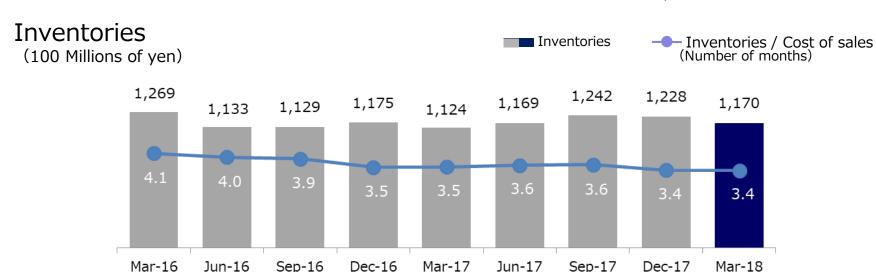

### **Balance Sheet**

(100 Millions of Yen)

|                                                     | FY16  | FY17  | Change |
|-----------------------------------------------------|-------|-------|--------|
| Current assets                                      | 3,452 | 3,666 | 214    |
| Cash&Cash equivalents                               | 1,120 | 1,214 | 94     |
| Inventories                                         | 1,124 | 1,170 | 45     |
| Non-current assets                                  | 3,289 | 3,416 | 128    |
| Total liabilities                                   | 3,124 | 2,958 | -166   |
| Interest-bearing debt                               | 1,376 | 1,164 | -211   |
| Equity attributable to owners of the parent company | 3,451 | 3,955 | 505    |
| Total assets                                        | 6,741 | 7,083 | 342    |