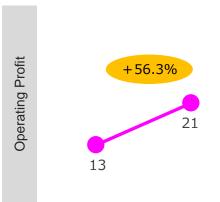

**♦** Business Segment Profit 710 / -8.1%

Due to the effects of lower revenue from machine tools and the negative impact of exchange rates, business segment profit is expected to decrease

**♦** Operating Profit 700 / +1.9%

With a record high for profits, operating profit is expected to increase 1.9% YoY

**♦** Net income\* 520 / +4.0%

Due to the effects of lower corporate taxes in the U.S. and other factors, record high profits are forecast