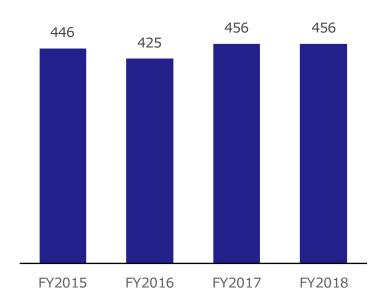

#### R&D expenses

|           | FY16 | FY17 | FY18 |
|-----------|------|------|------|
| P&S       | 311  | 315  | 300  |
| P&H       | 23   | 29   | 27   |
| Machinery | 42   | 48   | 56   |
| N&C       | 7    | 9    | 6    |
| Domino    | 23   | 35   | 42   |
| Others    | 19   | 21   | 25   |
| Total     | 425  | 456  | 456  |