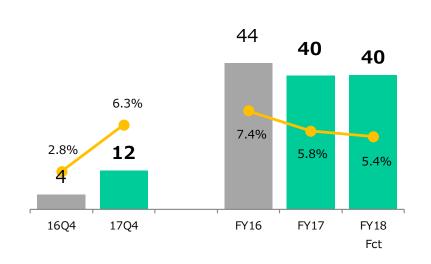

## Network & Contents Sales Revenue & Business Segment Profit

|                                | 16Q4 | 17Q4 | Change | FY16 | FY17 | Change<br>x FX | FY18<br>Fct | Change<br>v LY |
|--------------------------------|------|------|--------|------|------|----------------|-------------|----------------|
| Sales Revenue                  | 122  | 120  | -2.0%  | 497  | 491  | -1.4%          | 490         | -0.1%          |
| <b>Business Segment Profit</b> | 3    | 5    | 56.8%  | 22   | 27   | 20.3%          | 24          | -9.9%          |
| Operating Profit               | 0    | -6   | _      | 9    | 13   | 57.2%          | 21          | 56.3%          |