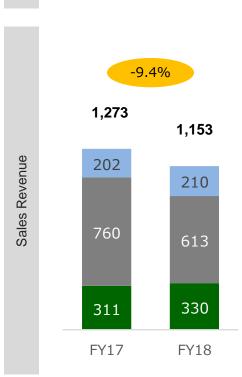

## **Highlight by business segment**

| Sales Revenue        | FY17  | FY18  | Rate of Change | Rate of Change<br>(w/o FX) |
|----------------------|-------|-------|----------------|----------------------------|
| Total                | 7,130 | 6,900 | -3.2%          | -1.6%                      |
| Printing & Solutions | 4,122 | 3,935 | -4.5%          | -2.2%                      |
| Personal & Home      | 445   | 449   | 1.0%           | 4.4%                       |
| Machinery            | 1,273 | 1,153 | -9.4%          | -8.3%                      |
| Network & Contents   | 491   | 490   | -0.1%          | -0.1%                      |
| Domino business      | 684   | 735   | 7.5%           | 5.5%                       |
| Other                | 116   | 138   | 18.7%          | 18.6%                      |

## Machinery Business Sales Revenue & Business Segment Profit

|                                | 16Q4 | 17Q4 | Change | Change<br>x FX | FY16 | FY17  | Change | Change<br>x FX | FY18<br>Fct | Change<br>v LY | Change<br>x FX |
|--------------------------------|------|------|--------|----------------|------|-------|--------|----------------|-------------|----------------|----------------|
| Sales Revenue                  | 246  | 332  | 35.1%  | 34.5%          | 909  | 1,273 | 40.0%  | 37.8%          | 1,153       | -9.4%          | -8.3%          |
| Industrial sewing machines     | 74   | 83   | 11.8%  | 11.3%          | 268  | 311   | 16.0%  | 12.0%          | 330         | 6.1%           | 9.1%           |
| Machine tools                  | 121  | 197  | 63.4%  | 62.5%          | 454  | 760   | 67.6%  | 66.0%          | 613         | -19.4%         | -19.0%         |
| Industrial Parts               | 51   | 52   | 2.0%   | 2.2%           | 188  | 202   | 7.4%   | 6.6%           | 210         | 4.0%           | 4.8%           |
| <b>Business Segment Profit</b> | 20   | 30   | 49.8%  | -              | 62   | 144   | 133.5% | -              | 116         | -19.6%         | -              |
| Operating Profit               | 15   | 29   | 98.5%  | -              | 60   | 141   | 136.3% | -              | 117         | -17.2%         | -              |