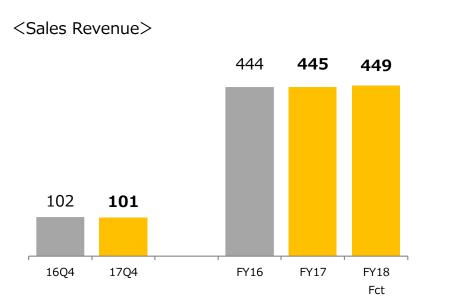

## Personal & Home Sales Revenue & Business Segment Profit

|                                | 16Q4 | 17Q4 | Change | Change<br>x FX | FY16 | FY17 | Change | Change<br>x FX | FY18<br>Fct | Change<br>v LY | Change<br>x FX |
|--------------------------------|------|------|--------|----------------|------|------|--------|----------------|-------------|----------------|----------------|
| Sales Revenue                  | 102  | 101  | -1.2%  | -1.3%          | 444  | 445  | 0.1%   | -4.1%          | 449         | 1.0%           | 4.4%           |
| Americas                       | 54   | 50   | -6.9%  | -2.5%          | 253  | 240  | -5.0%  | -7.6%          | 240         | -0.2%          | 4.6%           |
| Europe                         | 23   | 26   | 10.9%  | 0.8%           | 96   | 113  | 17.8%  | 7.5%           | 115         | 2.0%           | 3.8%           |
| Asia & Others                  | 13   | 13   | 4.6%   | 3.6%           | 55   | 55   | 0.6%   | -3.3%          | 58          | 5.4%           | 8.1%           |
| Japan                          | 13   | 12   | -5.4%  | -5.4%          | 41   | 36   | -10.5% | -10.5%         | 36          | -0.9%          | -0.6%          |
|                                |      |      |        |                |      |      |        |                |             |                |                |
| <b>Business Segment Profit</b> | 4    | 4    | -3.2%  | -              | 20   | 20   | -2.8%  | -              | 30          | 51.4%          | -              |
| Operating Profit               | 3    | 1    | -74.9% | -              | 19   | 11   | -44.1% | -              | 30          | 185.3%         | -              |

<Sales Revenue>

<Operating Profit>