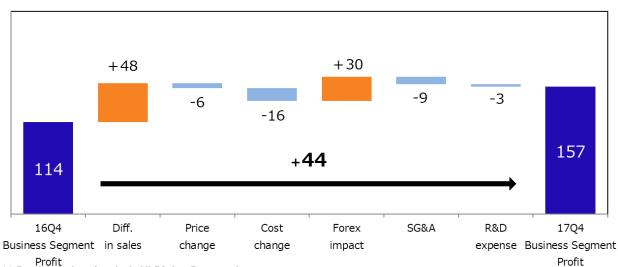

### Highlight for FY2017 Q4

(100 Millions of Yen)

|                               | 16Q4   | 17Q4   | change | Rate of Change<br>(w/o FX) |
|-------------------------------|--------|--------|--------|----------------------------|
| Sales Revenue                 | 1,643  | 1,788  | 145    | 8.8%<br>(+7.0%)            |
| Business Segment Profit       | 114    | 157    | 44     | 38.3%                      |
| Business Segment Profit Ratio | 6.9%   | 8.8%   |        |                            |
| Operating Profit              | 118    | 156    | 38     | 31.8%                      |
| Operating Profit Ratio        | 7.2%   | 8.7%   |        |                            |
| Income before Tax             | 124    | 159    | 36     | 28.7%                      |
| Net Income                    | 86     | 112    | 26     | 30.4%                      |
| USD                           | 113.76 | 108.85 |        | -                          |
| EUR                           | 120.81 | 132.96 |        |                            |

#### **Main Factors for Changes in Business Segment Profit**

Profit © 2018 Brother Industries, Ltd. All Rights Reserved.

6