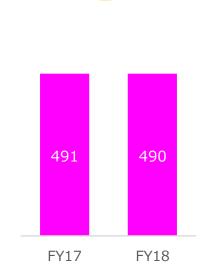

### **Network & Contents**

Sales Revenue

Flat

## Network & Contents Sales Revenue & Business Segment Profit

|                                | 16Q4 | 17Q4 | Change | FY16 | FY17 | Change<br>x FX | FY18<br>Fct | Change<br>v LY |
|--------------------------------|------|------|--------|------|------|----------------|-------------|----------------|
| Sales Revenue                  | 122  | 120  | -2.0%  | 497  | 491  | -1.4%          | 490         | -0.1%          |
| <b>Business Segment Profit</b> | 3    | 5    | 56.8%  | 22   | 27   | 20.3%          | 24          | -9.9%          |
| Operating Profit               | 0    | -6   | _      | 9    | 13   | 57.2%          | 21          | 56.3%          |