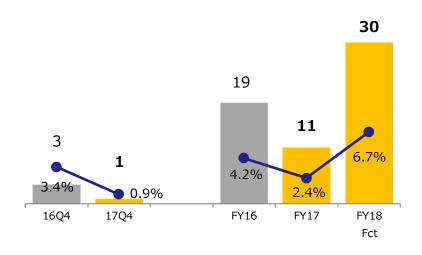

## Personal & Home Sales Revenue & Business Segment Profit

|                                | 16Q4 | 17Q4 | Change | Change<br>x FX | FY16 | FY17 | Change | Change<br>x FX | FY18<br>Fct | Change<br>v LY | Change<br>x FX |
|--------------------------------|------|------|--------|----------------|------|------|--------|----------------|-------------|----------------|----------------|
| Sales Revenue                  | 102  | 101  | -1.2%  | -1.3%          | 444  | 445  | 0.1%   | -4.1%          | 449         | 1.0%           | 4.4%           |
| Americas                       | 54   | 50   | -6.9%  | -2.5%          | 253  | 240  | -5.0%  | -7.6%          | 240         | -0.2%          | 4.6%           |
| Europe                         | 23   | 26   | 10.9%  | 0.8%           | 96   | 113  | 17.8%  | 7.5%           | 115         | 2.0%           | 3.8%           |
| Asia & Others                  | 13   | 13   | 4.6%   | 3.6%           | 55   | 55   | 0.6%   | -3.3%          | 58          | 5.4%           | 8.1%           |
| Japan                          | 13   | 12   | -5.4%  | -5.4%          | 41   | 36   | -10.5% | -10.5%         | 36          | -0.9%          | -0.6%          |
|                                |      |      |        |                |      |      |        |                |             |                |                |
| <b>Business Segment Profit</b> | 4    | 4    | -3.2%  | -              | 20   | 20   | -2.8%  | -              | 30          | 51.4%          | -              |
| Operating Profit               | 3    | 1    | -74.9% | -              | 19   | 11   | -44.1% | -              | 30          | 185.3%         | -              |

<Sales Revenue>

<Operating Profit>