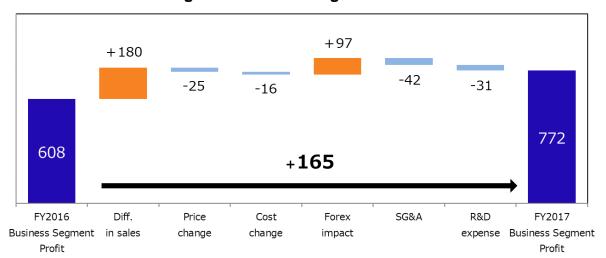

#### **Main Factors for Changes in Business Segment Profit**

## Highlights of Consolidated Results for FY2017

(100 Millions of Yen)

|                               | FY16   | FY17   | change | Rate of Change<br>(w/o FX) | Previous<br>forecast | change |
|-------------------------------|--------|--------|--------|----------------------------|----------------------|--------|
| Sales Revenue                 | 6,412  | 7,130  | 718    | 11.2%<br>(+7.4%)           | 7,000                | 130    |
| Business Segment Profit       | 608    | 772    | 165    | 27.1%                      | 725                  | 47     |
| Business Segment Profit Ratio | 9.5%   | 10.8%  |        |                            | 10.4%                |        |
| Operating Profit              | 592    | 687    | 95     | 16.1%                      | 660                  | 27     |
| Operating Profit Ratio        | 9.2%   | 9.6%   |        |                            | 9.4%                 |        |
| Income before Tax             | 613    | 697    | 84     | 13.7%                      | 655                  | 42     |
| Net Income                    | 472    | 500    | 28     | 5.9%                       | 485                  | 15     |
| USD                           | 109.03 | 110.81 |        |                            | 110.97               |        |
| EUR                           | 119.37 | 129.45 |        |                            | 127.63               |        |