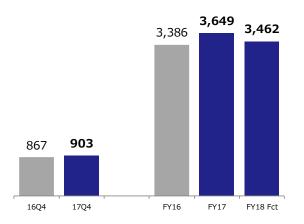

## Printing & Solutions Sales Revenue & Business Segment Profit

|                                     | 16Q4 | 17Q4  | Change | Change<br>x FX | FY16  | FY17  | Change | Change<br>x FX | FY18 Fct | Change<br>v LY | Change<br>x FX |
|-------------------------------------|------|-------|--------|----------------|-------|-------|--------|----------------|----------|----------------|----------------|
| Sales Revenue                       | 985  | 1,023 | 3.9%   | 2.3%           | 3,836 | 4,122 | 7.4%   | 2.9%           | 3,935    | -4.5%          | -2.2%          |
| Communications & Printing equipment | 867  | 903   | 4.1%   | 2.4%           | 3,386 | 3,649 | 7.8%   | 3.2%           | 3,462    | -5.1%          | -2.8%          |
| Americas                            | 330  | 328   | -0.5%  | 3.3%           | 1,283 | 1,335 | 4.1%   | 1.4%           | 1,263    | -5.4%          | -1.1%          |
| Europe                              | 286  | 319   | 11.9%  | 2.7%           | 1,076 | 1,192 | 10.8%  | 2.1%           | 1,155    | -3.1%          | -2.0%          |
| Asia & Others                       | 133  | 140   | 4.9%   | 4.3%           | 546   | 616   | 12.8%  | 8.2%           | 615      | -0.1%          | 2.3%           |
| Japan                               | 118  | 115   | -2.7%  | -2.7%          | 480   | 505   | 5.2%   | 5.2%           | 428      | -15.2%         | -15.2%         |
|                                     | 440  | 454   |        |                | 454   | 470   |        |                | 470      |                |                |
| Electronic stationery               | 118  | 121   | 2.2%   | 1.0%           | 451   | 473   | 4.9%   | 0.5%           | 473      | 0.1%           | 2.5%           |
| Americas                            | 57   | 52    | -9.0%  | -5.2%          | 214   | 212   | -1.1%  | -3.5%          | 209      | -1.4%          | 2.8%           |
| Europe                              | 34   | 40    | 17.1%  | 7.4%           | 132   | 146   | 10.9%  | 2.3%           | 148      | 1.1%           | 2.2%           |
| Asia & Others                       | 16   | 17    | 9.0%   | 7.9%           | 66    | 76    | 14.9%  | 10.1%          | 75       | -0.8%          | 1.6%           |
| Japan                               | 11   | 12    | 3.6%   | 3.6%           | 39    | 39    | 0.2%   | 0.2%           | 41       | 5.6%           | 4.4%           |
|                                     |      |       |        |                |       |       |        |                |          |                |                |
| <b>Business Segment Profit</b>      | 77   | 104   | 34.5%  | -              | 457   | 529   | 15.9%  | -              | 498      | -5.8%          | -              |
| Operating Profit                    | 95   | 120   | 26.9%  | -              | 455   | 474   | 4.0%   | -              | 489      | 3.3%           | -              |