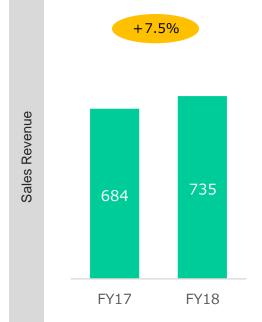

## **Highlight by business segment**

| Sales Revenue        | FY17  | FY18  | Rate of Change | Rate of Change<br>(w/o FX) |
|----------------------|-------|-------|----------------|----------------------------|
| Total                | 7,130 | 6,900 | -3.2%          | -1.6%                      |
| Printing & Solutions | 4,122 | 3,935 | -4.5%          | -2.2%                      |
| Personal & Home      | 445   | 449   | 1.0%           | 4.4%                       |
| Machinery            | 1,273 | 1,153 | -9.4%          | -8.3%                      |
| Network & Contents   | 491   | 490   | -0.1%          | -0.1%                      |
| Domino business      | 684   | 735   | 7.5%           | 5.5%                       |
| Other                | 116   | 138   | 18.7%          | 18.6%                      |

## Domino Business Sales Revenue & Business Segment Profit

(100 Millions of Yen)

|                                | 16Q4 | 17Q4 | Change | Change<br>x FX | FY16 | FY17 | Change | Change<br>x FX | FY18<br>Fct |  |
|--------------------------------|------|------|--------|----------------|------|------|--------|----------------|-------------|--|
| Sales Revenue                  | 157  | 183  | 16.8%  | 9.3%           | 594  | 684  | 15.2%  | 10.0%          | 734         |  |
| Americas                       | 41   | 38   | -6.0%  | -12.0%         | 150  | 159  | 6.0%   | 1.4%           | 176         |  |
| Europe                         | 74   | 97   | 30.9%  | 22.5%          | 283  | 337  | 19.3%  | 14.2%          | 351         |  |
| Asia & Others                  | 42   | 48   | 13.7%  | 6.4%           | 161  | 187  | 16.7%  | 11.9%          | 207         |  |
| <b>Business Segment Profit</b> | 8    | 14   | 73.5%  | -              | 42   | 46   | 11.1%  | -              | 40          |  |
| Operating Profit               | 4    | 12   | 160.4% | -              | 44   | 40   | -8.4%  | -              | 40          |  |

| FY18<br>Fct | Change<br>v LY | Change<br>x FX |
|-------------|----------------|----------------|
| 734         | 7.5%           | 5.5%           |
| 176         | 10.6%          | 8.9%           |
| 351         | 4.1%           | 2.8%           |
| 207         | 10.5%          | 9.2%           |
| 40          | -13.8%         | -              |
| 40          | 0.0%           | -              |