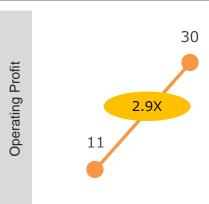

| Operating Profit     | FY16 | FY17 | Rate of Change |
|----------------------|------|------|----------------|
| Total                | 592  | 687  | 16.1%          |
| Printing & Solutions | 455  | 474  | 4.0%           |
| Personal & Home      | 19   | 11   | -44.1%         |
| Machinery            | 60   | 141  | 136.3%         |
| Network & Contents   | 9    | 13   | 57.2%          |
| Domino business      | 44   | 40   | -8.4%          |
| Other                | 7    | 9    | 20.2%          |
| Adjustment           | -2   | -1   | -              |

| Operating Profit     | 16Q4 | 17Q4 | Rate of Change |
|----------------------|------|------|----------------|
| Total                | 118  | 156  | 31.8%          |
| Printing & Solutions | 95   | 120  | 26.9%          |
| Personal & Home      | 3    | 1    | -74.9%         |
| Machinery            | 15   | 29   | 98.5%          |
| Network & Contents   | 0    | -6   | -              |
| Domino business      | 4    | 12   | 160.4%         |
| Other                | 1    | 1    | -17.4%         |
| Adjustment           | -0   | -0   | -              |