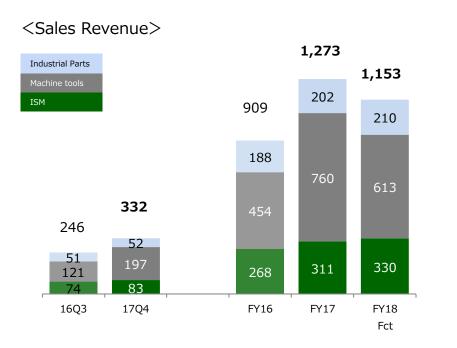

## Machinery Business Sales Revenue & Business Segment Profit

|                                | 16Q4 | 17Q4 | Change | Change<br>x FX | FY16 | FY17  | Change | Change<br>x FX | FY18<br>Fct | Change<br>v LY | Change<br>x FX |
|--------------------------------|------|------|--------|----------------|------|-------|--------|----------------|-------------|----------------|----------------|
| Sales Revenue                  | 246  | 332  | 35.1%  | 34.5%          | 909  | 1,273 | 40.0%  | 37.8%          | 1,153       | -9.4%          | -8.3%          |
| Industrial sewing machines     | 74   | 83   | 11.8%  | 11.3%          | 268  | 311   | 16.0%  | 12.0%          | 330         | 6.1%           | 9.1%           |
| Machine tools                  | 121  | 197  | 63.4%  | 62.5%          | 454  | 760   | 67.6%  | 66.0%          | 613         | -19.4%         | -19.0%         |
| Industrial Parts               | 51   | 52   | 2.0%   | 2.2%           | 188  | 202   | 7.4%   | 6.6%           | 210         | 4.0%           | 4.8%           |
| <b>Business Segment Profit</b> | 20   | 30   | 49.8%  | -              | 62   | 144   | 133.5% | -              | 116         | -19.6%         | -              |
| Operating Profit               | 15   | 29   | 98.5%  | -              | 60   | 141   | 136.3% | -              | 117         | -17.2%         | -              |

## Machinery Business Sales Revenue & Business Segment Profit

|                                |      |      | 1      | Channa         |      |       |        | Chanas         | FY18  | Change | Change         |
|--------------------------------|------|------|--------|----------------|------|-------|--------|----------------|-------|--------|----------------|
|                                | 16Q4 | 17Q4 | Change | Change<br>x FX | FY16 | FY17  | Change | Change<br>x FX | Fct   | v LY   | Change<br>x FX |
| Sales Revenue                  | 246  | 332  | 35.1%  | 34.5%          | 909  | 1,273 | 40.0%  | 37.8%          | 1,153 | -9.4%  | -8.3%          |
| Industrial sewing machines     | 74   | 83   | 11.8%  | 11.3%          | 268  | 311   | 16.0%  | 12.0%          | 330   | 6.1%   | 9.1%           |
| Americas                       | 13   | 15   | 15.2%  | 20.0%          | 54   | 64    | 17.5%  | 14.8%          | 68    | 6.8%   | 11.0%          |
| Europe                         | 10   | 17   | 80.3%  | 63.9%          | 41   | 63    | 51.1%  | 38.4%          | 64    | 2.8%   | 4.3%           |
| Asia & Others                  | 50   | 48   | -3.4%  | -2.2%          | 167  | 178   | 6.8%   | 4.3%           | 191   | 7.3%   | 10.5%          |
| Japan                          | 1    | 2    | 44.3%  | 44.3%          | 6    | 7     | 17.2%  | 17.2%          | 7     | -0.6%  | -1.4%          |
| Machine tools                  | 121  | 197  | 63.4%  | 62.5%          | 454  | 760   | 67.6%  | 66.0%          | 613   | -19.4% | -19.0%         |
| Americas                       | 6    | 10   | 65.6%  | -              | 27   | 33    | 21.2%  | -              | 38    | 16.4%  | -              |
| Europe                         | 6    | 10   | 63.1%  | -              | 21   | 30    | 43.8%  | -              | 33    | 9.1%   | -              |
| Asia & Others                  | 90   | 152  | 69.2%  | -              | 334  | 608   | 82.2%  | -              | 442   | -27.4% | -              |
| Japan                          | 19   | 25   | 35.1%  | -              | 72   | 89    | 24.2%  | -              | 100   | 12.5%  | -              |
| Industrial Parts               | 51   | 52   | 2.0%   | 2.2%           | 188  | 202   | 7.4%   | 6.6%           | 210   | 4.0%   | 4.8%           |
| Americas                       | 7    | 6    | -17.8% | -14.2%         | 26   | 25    | -5.5%  | -7.6%          | 26    | 6.8%   | 10.6%          |
| Europe                         | -    | -    | -      | -              | -    | -     | -      | -              | -     | -      | -              |
| Asia & Others                  | 5    | 5    | 5.9%   | 2.4%           | 17   | 20    | 18.9%  | 13.2%          | 23    | 13.6%  | 15.9%          |
| Japan                          | 39   | 41   | 5.2%   | 5.2%           | 145  | 157   | 8.4%   | 8.4%           | 160   | 2.3%   | 2.4%           |
| <b>Business Segment Profit</b> | 20   | 30   | 49.8%  | -              | 62   | 144   | 133.5% | -              | 116   | -19.6% | -              |
| Operating Profit               | 15   | 29   | 98.5%  | -              | 60   | 141   | 136.3% | -              | 117   | -17.2% | -              |