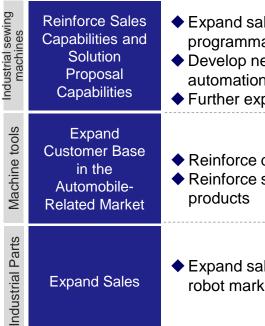

#### **Main Management Issues and Measures**

- Expand sales of specialty machines such as programmable electronic sewing machines
- ◆ Develop new products and services compatible with automation and IoT
- Further expand sales of garment printers
- Reinforce domestic and overseas bases
- ◆ Reinforce sales expansion activities for strategic

Expand sales by increasing sales of gears in the robot market, demand for which is expected to grow

**Garment Printer GTX** 

Multi-Tasking Machine SPEEDIO M140X2

**Compact Machining Center** 