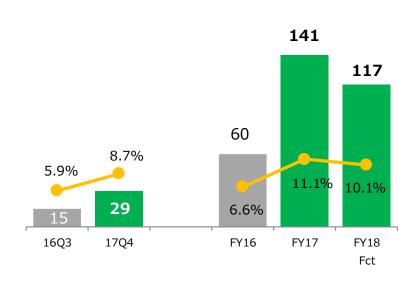

## Network & Contents Sales Revenue & Business Segment Profit

|                                | 16Q4 | 17Q4 | Change | FY16 | FY17 | Change<br>x FX | FY18<br>Fct | Change<br>v LY |
|--------------------------------|------|------|--------|------|------|----------------|-------------|----------------|
| Sales Revenue                  | 122  | 120  | -2.0%  | 497  | 491  | -1.4%          | 490         | -0.1%          |
| <b>Business Segment Profit</b> | 3    | 5    | 56.8%  | 22   | 27   | 20.3%          | 24          | -9.9%          |
| Operating Profit               | 0    | -6   | _      | 9    | 13   | 57.2%          | 21          | 56.3%          |