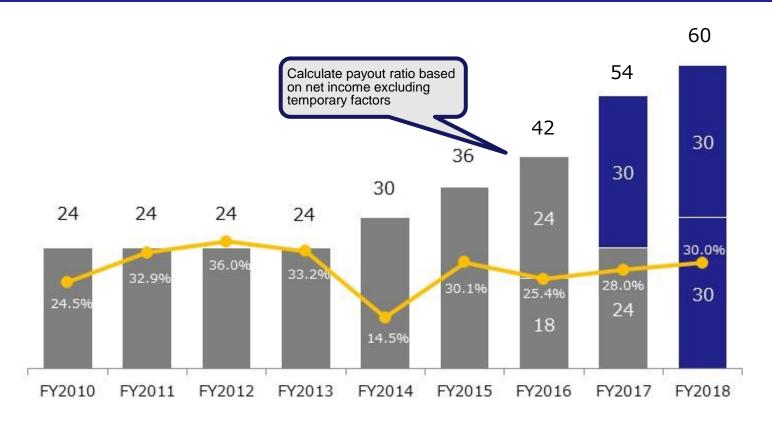

### **Dividend and Payout Ratio**

(Yen)

Stable increases in dividends over the long term with a dividend payout ratio target of 30%

The annual dividend per share for FY2017 increased by 6 yen to 54 yen per year. The annual dividend for FY2018 is expected to be 60 yen.