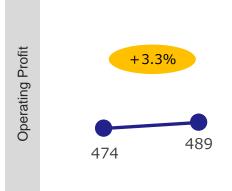

| Operating Profit     | FY17 | FY18 | Rate of Change |
|----------------------|------|------|----------------|
| Total                | 687  | 700  | 1.9%           |
| Printing & Solutions | 474  | 489  | 3.3%           |
| Personal & Home      | 11   | 30   | 185.3%         |
| Machinery            | 141  | 117  | -17.2%         |
| Network & Contents   | 13   | 21   | 56.3%          |
| Domino business      | 40   | 40   | 0.0%           |
| Other                | 9    | 3    | -66.7%         |
| Adjustment           | -1   | -    | -              |

## Printing & Solutions Sales Revenue & Business Segment Profit

|                                     | 16Q4 | 17Q4  | Change | Change<br>x FX | FY16  | FY17  | Change | Change<br>x FX | FY18 Fct | Change<br>v LY | Change<br>x FX |
|-------------------------------------|------|-------|--------|----------------|-------|-------|--------|----------------|----------|----------------|----------------|
| Sales Revenue                       | 985  | 1,023 | 3.9%   | 2.3%           | 3,836 | 4,122 | 7.4%   | 2.9%           | 3,935    | -4.5%          | -2.2%          |
| Communications & Printing equipment | 867  | 903   | 4.1%   | 2.4%           | 3,386 | 3,649 | 7.8%   | 3.2%           | 3,462    | -5.1%          | -2.8%          |
| Americas                            | 330  | 328   | -0.5%  | 3.3%           | 1,283 | 1,335 | 4.1%   | 1.4%           | 1,263    | -5.4%          | -1.1%          |
| Europe                              | 286  | 319   | 11.9%  | 2.7%           | 1,076 | 1,192 | 10.8%  | 2.1%           | 1,155    | -3.1%          | -2.0%          |
| Asia & Others                       | 133  | 140   | 4.9%   | 4.3%           | 546   | 616   | 12.8%  | 8.2%           | 615      | -0.1%          | 2.3%           |
| Japan                               | 118  | 115   | -2.7%  | -2.7%          | 480   | 505   | 5.2%   | 5.2%           | 428      | -15.2%         | -15.2%         |
|                                     | 440  | 454   |        |                | 454   | 470   |        |                | 470      |                |                |
| Electronic stationery               | 118  | 121   | 2.2%   | 1.0%           | 451   | 473   | 4.9%   | 0.5%           | 473      | 0.1%           | 2.5%           |
| Americas                            | 57   | 52    | -9.0%  | -5.2%          | 214   | 212   | -1.1%  | -3.5%          | 209      | -1.4%          | 2.8%           |
| Europe                              | 34   | 40    | 17.1%  | 7.4%           | 132   | 146   | 10.9%  | 2.3%           | 148      | 1.1%           | 2.2%           |
| Asia & Others                       | 16   | 17    | 9.0%   | 7.9%           | 66    | 76    | 14.9%  | 10.1%          | 75       | -0.8%          | 1.6%           |
| Japan                               | 11   | 12    | 3.6%   | 3.6%           | 39    | 39    | 0.2%   | 0.2%           | 41       | 5.6%           | 4.4%           |
|                                     |      |       |        |                |       |       |        |                |          |                |                |
| <b>Business Segment Profit</b>      | 77   | 104   | 34.5%  | -              | 457   | 529   | 15.9%  | -              | 498      | -5.8%          | -              |
| Operating Profit                    | 95   | 120   | 26.9%  | -              | 455   | 474   | 4.0%   | -              | 489      | 3.3%           | -              |