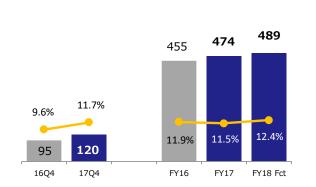

## Printing & Solutions Sales Revenue & Business Segment Profit

|                                     | 16Q4 | 17Q4  | Change | Change<br>x FX | FY16  | FY17  | Change | Change<br>x FX | FY18 Fct | Change<br>v LY | Change<br>x FX |
|-------------------------------------|------|-------|--------|----------------|-------|-------|--------|----------------|----------|----------------|----------------|
| Sales Revenue                       | 985  | 1,023 | 3.9%   | 2.3%           | 3,836 | 4,122 | 7.4%   | 2.9%           | 3,935    | -4.5%          | -2.2%          |
| Communications & Printing equipment | 867  | 903   | 4.1%   | 2.4%           | 3,386 | 3,649 | 7.8%   | 3.2%           | 3,462    | -5.1%          | -2.8%          |
| Americas                            | 330  | 328   | -0.5%  | 3.3%           | 1,283 | 1,335 | 4.1%   | 1.4%           | 1,263    | -5.4%          | -1.1%          |
| Europe                              | 286  | 319   | 11.9%  | 2.7%           | 1,076 | 1,192 | 10.8%  | 2.1%           | 1,155    | -3.1%          | -2.0%          |
| Asia & Others                       | 133  | 140   | 4.9%   | 4.3%           | 546   | 616   | 12.8%  | 8.2%           | 615      | -0.1%          | 2.3%           |
| Japan                               | 118  | 115   | -2.7%  | -2.7%          | 480   | 505   | 5.2%   | 5.2%           | 428      | -15.2%         | -15.2%         |
|                                     | 440  | 454   |        |                | 454   | 470   |        |                | 470      |                |                |
| Electronic stationery               | 118  | 121   | 2.2%   | 1.0%           | 451   | 473   | 4.9%   | 0.5%           | 473      | 0.1%           | 2.5%           |
| Americas                            | 57   | 52    | -9.0%  | -5.2%          | 214   | 212   | -1.1%  | -3.5%          | 209      | -1.4%          | 2.8%           |
| Europe                              | 34   | 40    | 17.1%  | 7.4%           | 132   | 146   | 10.9%  | 2.3%           | 148      | 1.1%           | 2.2%           |
| Asia & Others                       | 16   | 17    | 9.0%   | 7.9%           | 66    | 76    | 14.9%  | 10.1%          | 75       | -0.8%          | 1.6%           |
| Japan                               | 11   | 12    | 3.6%   | 3.6%           | 39    | 39    | 0.2%   | 0.2%           | 41       | 5.6%           | 4.4%           |
|                                     |      |       |        |                |       |       |        |                |          |                |                |
| <b>Business Segment Profit</b>      | 77   | 104   | 34.5%  | -              | 457   | 529   | 15.9%  | -              | 498      | -5.8%          | -              |
| Operating Profit                    | 95   | 120   | 26.9%  | -              | 455   | 474   | 4.0%   | -              | 489      | 3.3%           | -              |