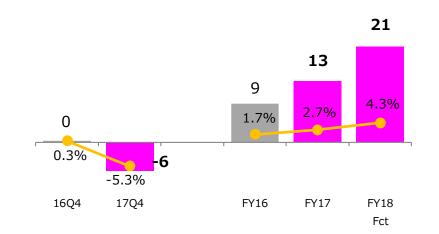

| Business Segment Profit | 16Q4 | 17Q4 | Rate of Change |
|-------------------------|------|------|----------------|
| Total                   | 114  | 157  | 38.3%          |
| Printing & Solutions    | 77   | 104  | 34.5%          |
| Personal & Home         | 4    | 4    | -3.2%          |
| Machinery               | 20   | 30   | 49.8%          |
| Network & Contents      | 3    | 5    | 56.8%          |
| Domino business         | 8    | 14   | 73.5%          |
| Other                   | 1    | 0    | -88.3%         |
| Adjustment              | -0   | -0   | -              |

| Operating Profit     | 16Q4 | 17Q4 | Rate of Change |
|----------------------|------|------|----------------|
| Total                | 118  | 156  | 31.8%          |
| Printing & Solutions | 95   | 120  | 26.9%          |
| Personal & Home      | 3    | 1    | -74.9%         |
| Machinery            | 15   | 29   | 98.5%          |
| Network & Contents   | 0    | -6   | -              |
| Domino business      | 4    | 12   | 160.4%         |
| Other                | 1    | 1    | -17.4%         |
| Adjustment           | -0   | -0   | -              |