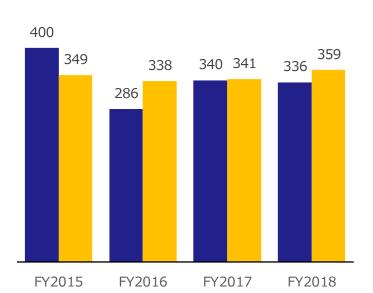

## R&D expenses / Capital expenditure / Depreciation and amortization

(100 Millions of Yen)

Capital expenditure / Depreciation & amortization

|           | FY16 | FY17 | FY18 |
|-----------|------|------|------|
| P&S       | 108  | 152  | 126  |
| P&H       | 9    | 9    | 16   |
| Machinery | 46   | 36   | 51   |
| N&C       | 45   | 65   | 58   |
| Domino    | 46   | 46   | 36   |
| Others    | 33   | 33   | 48   |
| Total     | 286  | 340  | 336  |