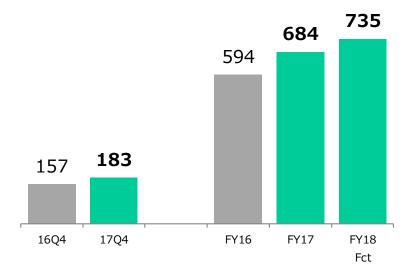

## **Highlight by business segment**

| Sales Revenue        | 16Q4  | 17Q4  | Rate of Change | Rate of Change<br>(w/o FX) |
|----------------------|-------|-------|----------------|----------------------------|
| Total                | 1,643 | 1,788 | 8.8%           | 7.0%                       |
| Printing & Solutions | 985   | 1,023 | 3.9%           | 2.3%                       |
| Personal & Home      | 102   | 101   | -1.2%          | -1.3%                      |
| Machinery            | 246   | 332   | 35.1%          | 34.5%                      |
| Network & Contents   | 122   | 120   | -2.0%          | -2.0%                      |
| Domino business      | 157   | 183   | 16.8%          | 9.3%                       |
| Other                | 31    | 29    | -6.6%          | -6.6%                      |

## **Highlight by business segment**

| Sales Revenue        | FY17  | FY18  | Rate of Change | Rate of Change<br>(w/o FX) |
|----------------------|-------|-------|----------------|----------------------------|
| Total                | 7,130 | 6,900 | -3.2%          | -1.6%                      |
| Printing & Solutions | 4,122 | 3,935 | -4.5%          | -2.2%                      |
| Personal & Home      | 445   | 449   | 1.0%           | 4.4%                       |
| Machinery            | 1,273 | 1,153 | -9.4%          | -8.3%                      |
| Network & Contents   | 491   | 490   | -0.1%          | -0.1%                      |
| Domino business      | 684   | 735   | 7.5%           | 5.5%                       |
| Other                | 116   | 138   | 18.7%          | 18.6%                      |