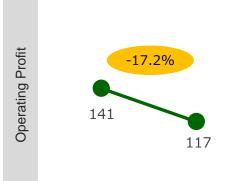

| Operating Profit     | FY17 | FY18 | Rate of Change |
|----------------------|------|------|----------------|
| Total                | 687  | 700  | 1.9%           |
| Printing & Solutions | 474  | 489  | 3.3%           |
| Personal & Home      | 11   | 30   | 185.3%         |
| Machinery            | 141  | 117  | -17.2%         |
| Network & Contents   | 13   | 21   | 56.3%          |
| Domino business      | 40   | 40   | 0.0%           |
| Other                | 9    | 3    | -66.7%         |
| Adjustment           | -1   | -    | -              |

## Machinery Business Sales Revenue & Business Segment Profit

|                                | 16Q4 | 17Q4 | Change | Change<br>x FX | FY16 | FY17  | Change | Change<br>x FX | FY18<br>Fct | Change<br>v LY | Change<br>x FX |
|--------------------------------|------|------|--------|----------------|------|-------|--------|----------------|-------------|----------------|----------------|
| Sales Revenue                  | 246  | 332  | 35.1%  | 34.5%          | 909  | 1,273 | 40.0%  | 37.8%          | 1,153       | -9.4%          | -8.3%          |
| Industrial sewing machines     | 74   | 83   | 11.8%  | 11.3%          | 268  | 311   | 16.0%  | 12.0%          | 330         | 6.1%           | 9.1%           |
| Machine tools                  | 121  | 197  | 63.4%  | 62.5%          | 454  | 760   | 67.6%  | 66.0%          | 613         | -19.4%         | -19.0%         |
| Industrial Parts               | 51   | 52   | 2.0%   | 2.2%           | 188  | 202   | 7.4%   | 6.6%           | 210         | 4.0%           | 4.8%           |
| <b>Business Segment Profit</b> | 20   | 30   | 49.8%  | -              | 62   | 144   | 133.5% | -              | 116         | -19.6%         | -              |
| Operating Profit               | 15   | 29   | 98.5%  | -              | 60   | 141   | 136.3% | -              | 117         | -17.2%         | -              |