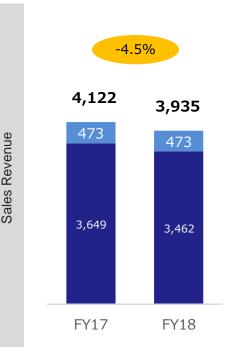

## **Highlight by business segment**

| Sales Revenue        | FY17  | FY18  | Rate of Change | Rate of Change<br>(w/o FX) |
|----------------------|-------|-------|----------------|----------------------------|
| Total                | 7,130 | 6,900 | -3.2%          | -1.6%                      |
| Printing & Solutions | 4,122 | 3,935 | -4.5%          | -2.2%                      |
| Personal & Home      | 445   | 449   | 1.0%           | 4.4%                       |
| Machinery            | 1,273 | 1,153 | -9.4%          | -8.3%                      |
| Network & Contents   | 491   | 490   | -0.1%          | -0.1%                      |
| Domino business      | 684   | 735   | 7.5%           | 5.5%                       |
| Other                | 116   | 138   | 18.7%          | 18.6%                      |

## Printing & Solutions Sales Revenue & Business Segment Profit

|                                     | 16Q4 | 17Q4  | Change | Change<br>x FX | FY16  | FY17  | Change | Change<br>x FX | FY18 Fct | Change<br>v LY | Change<br>x FX |
|-------------------------------------|------|-------|--------|----------------|-------|-------|--------|----------------|----------|----------------|----------------|
| Sales Revenue                       | 985  | 1,023 | 3.9%   | 2.3%           | 3,836 | 4,122 | 7.4%   | 2.9%           | 3,935    | -4.5%          | -2.2%          |
| Communications & Printing equipment | 867  | 903   | 4.1%   | 2.4%           | 3,386 | 3,649 | 7.8%   | 3.2%           | 3,462    | -5.1%          | -2.8%          |
| Americas                            | 330  | 328   | -0.5%  | 3.3%           | 1,283 | 1,335 | 4.1%   | 1.4%           | 1,263    | -5.4%          | -1.1%          |
| Europe                              | 286  | 319   | 11.9%  | 2.7%           | 1,076 | 1,192 | 10.8%  | 2.1%           | 1,155    | -3.1%          | -2.0%          |
| Asia & Others                       | 133  | 140   | 4.9%   | 4.3%           | 546   | 616   | 12.8%  | 8.2%           | 615      | -0.1%          | 2.3%           |
| Japan                               | 118  | 115   | -2.7%  | -2.7%          | 480   | 505   | 5.2%   | 5.2%           | 428      | -15.2%         | -15.2%         |
|                                     | 440  | 454   |        |                | 454   | 470   |        |                | 470      |                |                |
| Electronic stationery               | 118  | 121   | 2.2%   | 1.0%           | 451   | 473   | 4.9%   | 0.5%           | 473      | 0.1%           | 2.5%           |
| Americas                            | 57   | 52    | -9.0%  | -5.2%          | 214   | 212   | -1.1%  | -3.5%          | 209      | -1.4%          | 2.8%           |
| Europe                              | 34   | 40    | 17.1%  | 7.4%           | 132   | 146   | 10.9%  | 2.3%           | 148      | 1.1%           | 2.2%           |
| Asia & Others                       | 16   | 17    | 9.0%   | 7.9%           | 66    | 76    | 14.9%  | 10.1%          | 75       | -0.8%          | 1.6%           |
| Japan                               | 11   | 12    | 3.6%   | 3.6%           | 39    | 39    | 0.2%   | 0.2%           | 41       | 5.6%           | 4.4%           |
|                                     |      |       |        |                |       |       |        |                |          |                |                |
| <b>Business Segment Profit</b>      | 77   | 104   | 34.5%  | -              | 457   | 529   | 15.9%  | -              | 498      | -5.8%          | -              |
| Operating Profit                    | 95   | 120   | 26.9%  | -              | 455   | 474   | 4.0%   | -              | 489      | 3.3%           | -              |